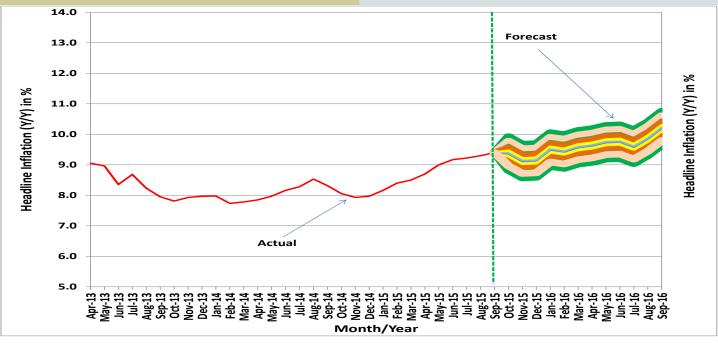

of the relative contributions of: food and non-alcoholic beverages (5.36 pp); housing, water, electricity, gas and other fuel (1.37 pp); clothing and footwear (0.71 pp); transport (0.57 pp); furnishings, household equipment & maintenance (0.41 pp); education (0.34 pp) and health (0.24 pp).

It is important to note that headline inflation has remained single digit consecutively for thirty-three (33) months since January 2013.

The 9.4 per cent indicates the highest rate since February, 2013 and was result of the relative contributions of: food and nonalcoholic beverages (5.36 pp); housing, water, electricity, gas and other fuel (1.37 pp); clothing and footwear (0.71 pp); transport (0.57)pp); furnishings, household equipment & maintenance (0.41pp); education (0.34 pp) and health (0.24 pp).



Fig 2: Fan Chart of Headline Inflation

#### **Contributions to Headline Inflation**

Of the 5.36 pp
contribution of food
and non-alcoholic
beverages to headline
inflation, bread and
cereals; yams,
potatoes & other
tubers; vegetables;
fish & sea food; meat
and oil & fats
accounted for 2.24,
0.62, 0.59, 0.59, 0.48
and 0.34 pps,
respectively.

The relative contribution of food and non-alcoholic beverages to the year-on-year headline inflation increased by 0.03 pp to 5.36 pp in the review month from 5.33 pp achieved in the preceding month. Of the 5.36 pp contribution of food and non-alcoholic beverages to headline inflation, bread and cereals; yams, potatoes & other tubers; vegetables; fish & sea food; meat and oil & fats accounted for 2.24, 0.62, 0.59, 0.59, 0.48 and 0.34 pps, respectively