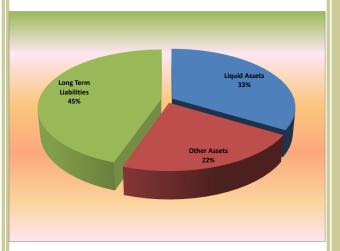

Total Long Term Liabilities, which contributed 27.8 per cent of the total liabilities, decreased by 4.8 per cent to N16.5 billion during the period under review from N17.3 billion reported in the preceding quarter of 2015 (Table 2.4.1).

#### 2.4.7 Sources and Uses of Funds

Funds were largely sourced through the contraction of Domestic Credit and expansion of Current Liabilities by N1.0 billion and N0.6 billion, respectively. Other source was the expansion in Shareholders Fund by N0.2 billion. Funds were majorly utilized through the contraction of Long Term Liabilities and expansion of Liquid Assets by N0.8 billion and N0.6 billion, respectively. Other uses of funds was the expansion of N0.4 billion in Other Assets (Table 2.4.2 and Figure 2.4.4 & 2.4.5).



Fig. 2.4.4 Sources of Funds



Fig. 2.4.5 Uses of Funds

## **Other Financial Auxiliaries:**

## 3.1 Finance Companies

## 3.1.1 Comparative Statements of Assets and Liabilities

Total assets/liabilities of the 69 FCs in Q3 2015 stood at N98.2 billion, representing decreases of N30.4 billion or 23.7 per cent and N9.2 billion or 8.5 per cent below the levels reported in the preceding quarter and the corresponding period of 2014, respectively.

The 23.7 per cent decline in the total assets reflected the decreases of N17.5 billion or 23.8 per cent, N4.7 billion or 15.3 per cent and N4.3 billion or 30.3 per cent in Domestic Credit, Other Assets and Fixed Assets, respectively.

Similarly, the decrease in total liabilities was largely accounted for by the decreases of N19.2 billion or 25.5 per cent and N12.6 billion or 38.4