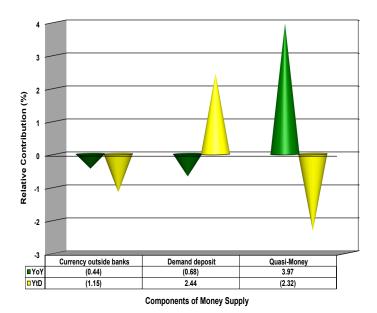

## 3. Components of Money Supply

The 2.85 per cent year-on-year expansion of  $M_2$  in September 2015 was accounted for by the 3.97 percentage points increase in the relative contributions of quasi money at commercial banks. These increases were moderated by the 0.68 and 0.44 percentage points decreases in the relative contributions of demand deposits and currency outside banks, respectively (Table III and Fig 3).

On a year-to-date basis, the 1.03 per cent contraction in  $M_2$  was accounted for by the 2.32 and 1.15 percentage points decreases in the relative contributions of quasi-money and currency outside banks, respectively.

These decreases outweighed the 1.73, 0.84 and 0.02 percentage points increases in the relative contributions of demand deposits at CBN, commercial banks and merchant banks, respectively (Table III and Fig 3).

Fig 3: Relative Contributions of M<sub>2</sub> Components from end-December 2014 and Year-on-Year