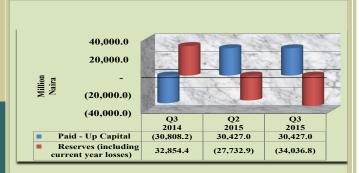

nomy constituted 45.7 per cent of the total assets of the bank during the period under review (Table 2.3.1 and Figure 2.3.2).



Fig. 2.3.2 Composition of Total Credit to the Domestic Economy

## 2.3 Bank of Agriculture

#### 2.3.4 Shareholders Fund

The shareholders fund of the BOA stood at N3.6 billion in the period under review, representing decreases of N6.3 billion or 234.0 per cent and N5.7 billion or 276.4 per cent below the levels recorded in the preceding quarter and the corresponding period of 2014, respectively. While the paid-up capital remained unchanged during the review, the reserves which stood at N34.0 billion decreased by 22.7 per cent from it's level in Q2 2015. The shareholders' fund constituted 12.9 per cent of the banks total liabilities (Table 2.3.1 and Fig.2.3.3).



Fig. 2.3.3: Shareholders fund

#### 2.3.5 Total Deposits

Total Deposits Liabilities of the bank amounted to N7.7 billion, representing decreases of N0.4 billion or 4.9 per cent and N0.9 billion or 10.1 per cent below the level recorded in the preceding quarter and corresponding period of 2014, respectively. Deposits Liabilities accounted for 27.7 per cent of the bank's total liabilities (Table 2.3.1and Figure 2.3.4).



Fig. 2.3.4: Total Deposits

## 2.3.6 Long Term Loans

At N0.2 billion, Long Term Loans of the BOA remained unchanged when compared with the level reported in the preceding quarter but, increased by 0.3 per cent above the level reported in the corresponding period of 2014 (Table 3.3.1).

#### 2.3.7 Other Liabilities

Other Liabilities of the BOA stood at N23.6 billion in