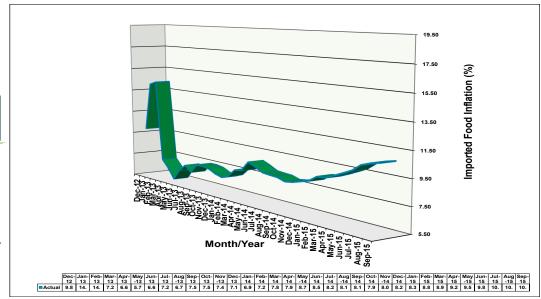

#### 6.2 Other Liabilities

At N2,225.5 billion, "Other liabilities" of the CBs increased by N151.9 billion or 7.3 per cent above the level recorded in the preceding month. The rise in "other liabilities" was accounted for by the increases in the relative contributions of accounts payables, current year unaudited profit with OCI and provision for tax payments as well as provision for bad debt by 6.8, 1.6 and 0.1 percentage points, respectively. These increases were moderated by the decreases of 1.0, 0.2 and 0.1 percentage points in relative contributions of domestic & foreign (miscellaneous), suspense accounts and sundry creditors, respectively (Table 6 & Figure 5).

#### 7.0 Some Financial Ratios