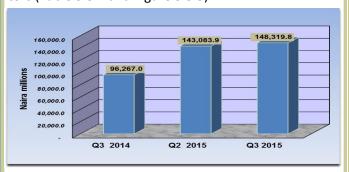

rnment Securities constituted 70.4 per cent of the total Pension Fund assets in Q3 2015.

Funds invested in State Government Securities was N95.1 billion lower than the 5 per cent maximum of total pension funds assets stipulated in the PENCOM investment guidelines (Table 3.3.1 and Figure 3.3.2).



Fig. 3.3.2: Government Securities

## 3.3.4 Investment in Corporate Debt Securities

The Investment in Corporate Debt Securities amounted to N148.3 billion, representing increases of N5.2 billion or 3.7 per cent and N52.1 billion or 54.1 per cent above the levels reported in the preceding quarter and the corresponding period of 2014, respectively. Investment in Corporate Debt Instruments constituted 2.9 per cent of the total assets of the pension funds operators (Table 3.3.1 and Figure 3.3.3).



Fig. 3.3.3: Corporate Debt Securities

#### 3.3.5 Investment in Money Market Instruments

Investment in Money Market Instruments in the Q3 2015 amounted to N476.1 billion, representing decreases of N91.9 billion or 16.2 per cent and N87.9 billion or 15.6 per cent below the levels reported in the preceding quarter and the corresponding period of 2014, respectively.

The N476.1 billion Investment in Money Market Instruments constituted 9.3 per cent of the total assets of the pension fund operators (Table 3.3.1 and figure 3.3.4).



Fig. 3.3.4: Composition of Money Market Instruments

#### 3.3.6 Investment in Real Estate Property

Investment in Real Estate Property by the operators stood at N232.7 billion, representing increases of N19.6 billion or 9.2 per cent and N28.0 billion or 13.7 per