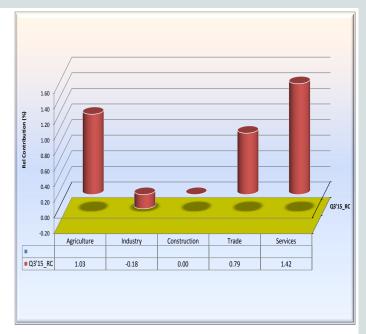

| List of Tables                                           |     |
|----------------------------------------------------------|-----|
| Drivers of:                                              |     |
| Headline Inflation (Y/Y)                                 | 91  |
| Food Inflation (Y/Y)                                     | 94  |
| Imported Food Inflation (Y/Y)                            | 95  |
| Core Inflation (Y/Y)                                     | 96  |
| Interval Forecasts for Headline, Food and Core Inflation | 97  |
| Gross Domestic Product Report for Q3, 2015               | 98  |
| GDP at 2010 Constant Basic Prices                        | 99  |
| Non-oil Real GDP                                         | 102 |
| GDP at Current Basic Prices                              | 105 |
| Non-oil Nominal GDP                                      | 107 |
| GDP Tables                                               | 109 |
| Fiscal Review for Q3, 2015                               | 113 |
| Executive Summary                                        | 114 |
| Revenue                                                  | 115 |
| The FGN Fiscal Operations                                | 117 |
| Revenue of the Sub-National Governments                  | 118 |
| Fiscal Tables                                            | 119 |
| External Sector Statistics Monitor for Q3, 2015          | 123 |
| External Sector Records Mixed Performance                | 124 |
| Current Account Balance                                  | 124 |
| External Trade                                           | 124 |
| Capital Inflows                                          | 125 |
| Foreign Exchange Inflows and Outflows                    | 125 |
| Reserves Composition                                     | 126 |

| Aggregate | <b>Domestic</b> | Credit |
|-----------|-----------------|--------|
|-----------|-----------------|--------|

|                                                             |                   | (=N='              | million)         |            |         |              |             |             |
|-------------------------------------------------------------|-------------------|--------------------|------------------|------------|---------|--------------|-------------|-------------|
|                                                             | Dec-14            | Aug-15             | Sep-15           | Percentage | Change  | Sep-14       |             |             |
|                                                             | <b>(1)</b>        | (2)                | (3)              | betwe      | en      | Memo         |             |             |
| ITEM                                                        |                   |                    |                  | (1)&(3)    | (2)&(3) |              | (3)-(2)     | (3)-(1)     |
| [1] CLAIMS ON PRIVATE SECTOR                                | 12,664,748.0      | 13,042,280.3       | 12,990,815.9     | 2.6        | (0.4)   | 12,467,224.0 | (51,464.4)  | 326,067.9   |
|                                                             |                   |                    |                  |            |         |              |             |             |
| (i) Loans & Advances to Other Customers                     | 11,590,968.0      | 11,962,617.5       | 11,808,369.8     | 1.9        | (1.3)   | 10,592,840.4 | (154,247.7) | 217,401.8   |
| (ii) Advances under Lease                                   | 161,778.3         | 145,469.0          | 145,074.1        | (10.3)     | (0.3)   | 159,725.6    | (395.0)     | (16,704.2)  |
| (iii) Commercial Papers/Bankers Acceptances                 | 18,579.4          | 17,628.1           | 11,604.0         | (37.5)     | (34.2)  | 16,607.8     | (6,024.0)   | (6,975.4)   |
| (iv) Investments                                            | 888,993.2         | 915,870.6          | 1,025,169.0      | 15.3       | 11.9    | 1,694,778.3  | 109,298.4   | 136,175.9   |
| (v) Bills from non-bank/L&A to banks'                       | 4,429.1           | 695.1              | 598.9            | (86.5)     | (13.8)  | 3,271.9      | (96.2)      | (3,830.1)   |
| subsidiaries/factored debt                                  | 4,429.1           | 095.1              | 390.9            | (80.5)     | (13.0)  | 3,271.9      | (90.2)      | (3,830.1)   |
| [2] CLAIMS ON STATE & LOCAL GOVERNMENTS                     | 536,367.3         | 415,028.6          | 396,980.5        | (26.0)     | (4.3)   | 484,483.5    | (18,048.2)  | (139,386.9) |
| (i) Loans & Advances to State Governments                   | 530.317.4         | 407.960.4          | 392,429.9        | (26.0)     | (3.8)   | 472,746.6    | (15,530.5)  | (137,887.4) |
| (ii) Loans & Advances to Local Governments                  | 6,050.0           | 7,068.2            | 4,550.5          | (24.8)     | (35.6)  | 11,736.9     | (2,517.7)   | (1,499.4)   |
| (1) 254.16 4 / 14141.1656 16 2554.1 56161.1116.116          | 0,000.0           | .,000.2            | .,000.0          | (=)        | (00.0)  | ,            | (=,0 )      | (1,100.1)   |
| [3] CLAIMS ON OTHER FINANCIAL INSTITUTIONS                  | 19.142.7          | 37.091.0           | 39.513.7         | 106.4      | 6.5     | 8,197.5      | 2,422.7     | 20.371.0    |
| (I) Placement with Discount Houses                          | 19.142.7          | 37.091.0           | 39,513.7         | 106.4      | 6.5     | 8,197.5      | 2,422.7     | 20,371.0    |
| (i) I doomerk mar 2 lood alk i loddoo                       | .0,2              | 07,001.0           | 00,0.0           |            | 0.0     | 0,107.0      | _,          | 20,07 1.0   |
| [4] CLAIMS ON CENTRAL GOVERNMENT (Net)                      | 3,216,835.5       | 3,229,486.8        | 3,748,934.6      | 16.5       | 16.1    | 2,792,624.4  | 519,447.8   | 532,099.1   |
| (i) Treasury Bills                                          | 2,481,755.1       | 2,405,375.1        | 2,372,020.3      | (4.4)      | (1.4)   | 2,392,522.5  | (33,354.8)  | (109,734.8) |
| (ii) Treasury Certificates                                  | 0.0               | 0.0                | 0.0              |            |         | 0.0          | 0.0         | 0.0         |
| (iii) Development Stocks/FGN Bonds                          | 1,493,395.0       | 1,629,492.6        | 1,867,308.6      | 25.0       | 14.6    | 1,238,052.4  | 237,816.1   | 373,913.6   |
| (iv) Loans & Advances to Central Government                 | 6,263.9           | 11,174.2           | 14,985.6         | 139.2      | 34.1    | 6,175.8      | 3,811.5     | 8,721.7     |
| Less                                                        |                   |                    |                  |            |         |              |             |             |
| (i) Central Government Deposits                             | 764,578.5         | 816,555.0          | 505,380.0        | (33.9)     | (38.1)  | 844,126.3    | (311,175.1) | (259,198.6) |
| -                                                           | 40 407 000 0      | 40.700.000.0       | 47 470 044 7     | 4.5        | 0.70    | 45 750 500 4 | 450.057.0   | 700 454 0   |
| AGGREGATE DOMESTIC CREDIT (Net)                             | 16,437,093.6      | 16,723,886.8       | 17,176,244.7     | 4.5        | 2.70    | 15,752,529.4 | 452,357.9   | 739,151.2   |
| LOANS & ADVANCES                                            | 12,175,750.5      | 12,444,234.5       | 12,272,052.6     | 0.8        | (1.38)  | 10,267,450.6 | (172,181.9) | 96,302.1    |
| DOMESTIC INVESTMENTS                                        | 4,864,143.3       | 4,950,738.3        | 5,264,498.0      | 8.2        | 6.3     | 5,325,353.2  | 313,759.7   | 400,354.7   |
| ADVANCES UNDER LEASE                                        | 161,778.3         | 145,469.0          | 145,074.1        | (10.3)     | (0.3)   | 159,725.6    | (395.0)     | (16,704.2)  |
| MEMO: TOTAL CREDIT \1                                       | 13,201,115.3      | 13,457,309.0       | 13,387,796.4     | 1.4        | (0.5)   | 12,951,707.5 | (69,512.6)  | 186,681.1   |
| :<br>\1 Total Credit is as defined in the Monetary Guidelin | nes (Claims on pr | ivate sector, stat | e and local gove | ernments)  |         |              |             |             |

| Table IV |                    |  |  |  |  |  |
|----------|--------------------|--|--|--|--|--|
| Sectoral | Credit Utilization |  |  |  |  |  |

|                                                         | Dec-14       | Aug-15       | Sep-15       | Percen | tage Share in | Total  | % Chang | ge Between | Rel    |
|---------------------------------------------------------|--------------|--------------|--------------|--------|---------------|--------|---------|------------|--------|
|                                                         | (=N='m)      | (=N='m)      | (=N='m)      | Dec-14 | Aug-15        | Sep-15 | (2)&(3) | (1)&(3)    | Contri |
| ITEM                                                    | (1)          | (2)          | (3)          | (4)    | (5)           | (6)    |         |            |        |
| [1] SECTORAL CREDIT ALLOCATION                          |              |              |              |        |               |        |         |            |        |
| [a] Agriculture                                         | 478,911.8    | 446,912.1    | 469,924.4    | 3.7    | 3.7           | 3.6    | 5.1     | (1.9)      | 0.2    |
| [b] Industy                                             | 3,988,996.9  | 3,807,113.2  | 4,571,493.0  | 30.9   | 31.9          | 35.1   | 20.1    | 14.6       | 6.4    |
| Mining & Quarrying                                      | 18,215.9     | 22,696.9     | 12,142.8     | 0.5    | 0.6           | 0.3    |         |            |        |
| Manufacturing                                           | 1,647,451.3  | 1,649,852.5  | 1,958,451.2  | 41.3   | 43.3          | 42.8   |         |            |        |
| Oil & Gas                                               | 2,047,205.0  | 1,806,180.7  | 2,241,331.3  | 51.3   | 47.4          | 49.0   |         |            |        |
| of which DownStream, Natural Gas and Crude Oil Refining | 2,047,205.0  | 1,806,180.7  | 2,241,331.3  |        |               |        |         |            |        |
| Power and Energy                                        | 276.124.7    | 328,383.0    | 359,567.8    | 6.9    | 8.6           | 7.9    |         |            |        |
| of which IPP and Power Generation                       | 276,124.7    | 328,383.0    | 359,567.8    |        |               |        |         |            |        |
| [c] Construction                                        | 556,192.9    | 488,946.8    | 554,253.2    | 4.3    | 4.1           | 4.3    | 13.4    | (0.3)      | 0.5    |
| [d] Trade/General Commerce                              | 1,045,191.9  | 970,943.8    | 1,029,996.3  | 8.1    | 8.1           | 7.9    | 6.1     | (1.5)      | 0.5    |
| [e] Government                                          | 732,035.5    | 584,508.1    | 618,389.8    | 5.7    | 4.9           | 4.8    | 5.8     | (15.5)     | 0.3    |
| [f] Services                                            | 6,088,092.1  | 5,648,533.2  | 5,769,824.5  | 47.2   | 47.3          | 44.3   | 2.1     | (5.2)      | 1.0    |
| Real Estate                                             | 551,387.99   | 575,287.01   | 637,701.12   | 9.1    | 10.2          | 11.1   |         |            |        |
| Finance, Insurance and Capital Market                   | 763,392.26   | 849,595.55   | 790,241.68   | 12.5   | 15.0          | 13.7   |         |            |        |
| Education                                               | 86,002.13    | 75,053.30    | 79,141.13    | 1.4    | 1.3           | 1.4    |         |            |        |
| Oil & Gas                                               | 1.098.908.31 | 1,216,840.75 | 1,212,083.30 | 18.1   | 21.5          | 21.0   |         |            |        |
| of which Upstream and Oil & Gas Services                | 1,098,908.3  | 1,216,840.7  | 1,212,083.3  |        |               |        |         |            |        |
| Power and Energy                                        | 150,878.45   | 131,693.19   | 169,399.07   | 2.5    | 2.3           | 2.9    | 28.6    | 12.3       | 0.3    |
| of which Power Transmission and Distribution            | 150, 878.45  | 131,693.19   | 169,399.07   |        |               |        |         |            |        |
| Others                                                  | 3,437,522.97 | 2,800,063.42 | 2,881,258.17 | 56.5   | 49.6          | 49.9   |         |            |        |
| of which: i. General                                    | 1,974,246.76 | 1,319,729.07 | 1,288,867.67 | 0.57   | 0.47          | 0.45   |         |            |        |
| ii. Information & Communication                         | 804,832.21   | 744,118.74   | 825,436.03   | 0.23   | 0.27          | 0.29   |         |            |        |
| iii. Transportation & Storage                           | 274,407.07   | 326,373.87   | 420,878.33   | 0.08   | 0.12          | 0.15   |         |            |        |
| TOTAL PRIVATE SECTOR CREDIT                             | 12,889,421.1 | 11,946,957.1 | 13,013,881.1 | 100.0  | 100.0         | 100.0  | 8.9     | 1.0        | 8.9    |

Table VII
Liquidity Ratio, Liquid Assets Structure Ratio, Cash Reserve Ratio and Loans-to-Deposit Ratio
of Commercial Banks

|                                               | Aug-15<br>(1)            | Sep-15<br>(2)            | Change Between (1) & (2)  |                |  |
|-----------------------------------------------|--------------------------|--------------------------|---------------------------|----------------|--|
|                                               | (=N=' m)                 | (=N=' m)                 | Actual                    | (%)            |  |
| [A] TOTAL SPECIFIED LIQUID ASSETS             | 6,699,217.1              | 6,844,738.0              | 145,520.9                 | 2.2            |  |
|                                               |                          |                          | •                         |                |  |
| [A.1] Cash Related Items                      | 1,358,868.2              | 1,417,007.7              | 58,139.5                  | 4.3            |  |
| (i) Currency (ii) Deposit at Central Bank     | 439,470.2<br>5,175,017.2 | 418,542.0<br>4,864,471.5 | (20,928.2)<br>(310,545.6) | (4.8)<br>(6.0) |  |
| Less                                          | 5,175,017.2              | 4,864,471.5              | (310,545.6)               | (6.0)          |  |
| (iii) Penalty Deposits                        | 0.0                      | 0.0                      | 0.0                       | 0.0            |  |
| (iv) Cash Reserve Requirements                | 4,205,700.1              | 3,811,469.9              | (394,230.3)               | (9.4)          |  |
| (v) Stabilization Securities/Others           | 49,919.0                 | 54,536.0                 | 4,617.0                   | 9.2            |  |
| (v) Glabilization Geodinics/Guicis            | 45,515.6                 | 0-,000.0                 | 4,017.0                   | J. <u>Z</u>    |  |
| [A.2] Liquid-Assets-Structure                 | 3,111,306.7              | 3,026,809.3              | (84,497.4)                | (2.7)          |  |
| (i) Treasury Bills                            | 2,437,269.8              | 2,372,020.3              | (65,249.5)                | (2.7)          |  |
| (ii) Treasury Certificates                    | 0.0                      | 0.0                      | 0.0                       | 0.0            |  |
| (iii) CBN Bills                               | 674,036.9                | 654,789.0                | (19,248.0)                | (2.9)          |  |
| [A.3] Other Specified Liquid Assets           | 2,229,042.2              | 2,400,921.0              | 171,878.8                 | 7.7            |  |
| (i) Balances with other banks (net)           | 8,254,5                  | 7.842.6                  | (412.0)                   | (5.0)          |  |
| (ii) Placements with other banks (net)        | 316.830.3                | 301.075.2                | (15.755.1)                | (5.0)          |  |
| (iii) Placement with Discount Houses (net)    | 37,327.8                 | 14,549.3                 | (22,778.5)                | (61.0)         |  |
| (iv) Money at call (net)                      | 137,107.8                | 146,442.5                | 9,334.7                   | 6.8            |  |
| (v) Certificates of deposit held (net)        | 38,693.1                 | 63,702.8                 | 25,009.7                  | 64.6           |  |
| (vi) Development Stocks/AMCON Bonds/FGN Bonds | 1,690,828.6              | 1,867,308.6              | 176,480.1                 | 10.4           |  |
|                                               |                          |                          |                           |                |  |
| [B] TOTAL CURRENT LIABILITIES                 | 17,605,297.2             | 17,204,091.1             | (401,206.1)               | (2.3)          |  |
| [B.1] Deposit Liabilities                     | 12,915,866.4             | 12,679,313.8             | (236,552.6)               | (1.8)          |  |
| (i) Demand Deposits                           | 5,506,315.9              | 5,379,384.8              | (126,931.0)               | (2.3)          |  |
| (ii) Savings Deposits                         | 2,966,000.7              | 2,903,952.6              | (62,048.1)                | (2.1)          |  |
| (iii) Time Deposits                           | 4,443,549.9              | 4,395,976.4              | (47,573.5)                | (1.1)          |  |
|                                               |                          |                          |                           |                |  |
| [B.2] Other Deposits                          | 4,372,131.1              | 4,185,162.8              | (186,968.2)               | (4.3)          |  |
| (i) Domiciliary Deposits                      | 4,349,748.9              | 4,165,420.8              | (184,328.1)               | (4.2)          |  |
| (ii) Other Deposit Certificates & Notes       | 22,382.1                 | 19,742.0                 | (2,640.1)                 | (11.8)         |  |
| [B.3] Other Current Liabilities               | 317,299.7                | 339,614.5                | 22,314.7                  | 7.0            |  |
| (i) Excess balance held for other banks       | 180,850.7                | 176,488.3                | (4,362.4)                 | (2.4)          |  |
| (ii) Excess money at call takings             | 132,549.0                | 158,126.1                | 25,577.1                  | 19.3           |  |
| (iii) Excess inter-bank takings               | 3,900.0                  | 5,000.0                  | 1,100.0                   | 28.2           |  |
| (iv) Excess takings from Discount Houses      | 0.0                      | 0.0                      | 0.0                       | #N/A           |  |
| (v) Excess Certificate of Deposit issued      | 0.0                      | 0.0                      | 0.0                       | #N/A           |  |
|                                               |                          |                          |                           |                |  |
| [C] LIQUIDITY RATIO                           | 39.75                    | 40.03                    | 0.28                      |                |  |
| [D] LIQUID ASSET STRUCTURE RATIO              | 19.39                    | 18.52                    | (0.88)                    |                |  |
| [F] LOANS-TO-DEPOST RATIO                     | 69.86                    | 70.19                    | 0.33                      |                |  |
| Loans & Advances                              | 12,441,223.1             | 12,272,052.6             | (169,170.6)               | (1.4)          |  |