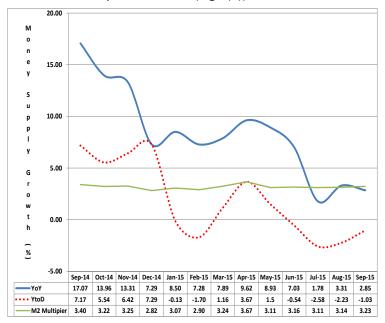

# 1. 0 Money Supply

Money supply broadly defined ( $M_2$ ) year-to-date decreased marginally by N195.03 billion or 1.03 per cent to N18,718.0 billion in September 2015, but grew by 2.85 per cent on a year-on-year basis. Thus,  $M_2$  growth was 16.27 percentage points below the provisional programmed target of 15.24 per cent for fiscal 2015. On annualized basis,  $M_2$  decreased by 1.37 per cent (Table 1).

The  $M_2$  multiplier was 3.23 per cent in the review period, thus it was marginally higher than the provisional programmed target of 2.93 per cent for fiscal 2015.

When compared with its growth in the corresponding periods of 2014, growth of  $M_2$  on year-on-year and year-to-date were lower in September 2015 (Fig 1(a)).

Fig 1(a): M2 YoY and YtoD Growth