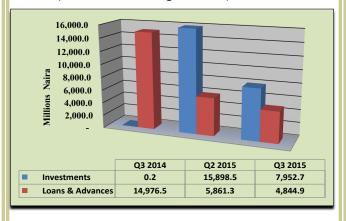

.0 billion, representing decreases of N1.7 billion or 17.8 per cent and N8.4 billion or 51.3 per cent below the levels recorded in the preceding quarter and the corresponding period of 2014, respectively.

At N8.0 billion, liquid assets accounted for 28.6 per cent of the bank's total assets (Table 2.3.1 and Fig.2.3.1).



Fig. 2.3.1 Total Liquid Assets

## 2.3.3 Credit to the Domestic Economy

Aggregate credit to domestic economy stood at N12.8 billion, representing decreases of N9.0 billion or 41.2 per cent and N2.2 billion or 14.5 per cent below the levels recorded in the preceding quarter and the corresponding period of 2014, respectively. Credit to domestic economy constituted 45.7 per cent of the total assets of the bank during the period under review (Table 2.3.1 and Figure 2.3.2).



Fig. 2.3.2 Composition of Total Credit to the Domestic Economy

## 2.3 Bank of Agriculture

#### 2.3.4 Shareholders Fund

The shareholders fund of the BOA stood at N3.6 billion in the period under review, representing decreases of N6.3 billion or 234.0 per cent and N5.7 billion or 276.4 per cent below the levels recorded in the preceding quarter and the corresponding period of 2014, respectively. While the paid-up capital remained unchanged during the review, the reserves which stood at N34.0 billion decreased by 22.7 per cent from it's level in Q2 2015. The shareholders' fund constituted 12.9 per cent of the banks total liabilities (Table 2.3.1 and Fig.2.3.3).



Fig. 2.3.3: Shareholders fund

#### 2.3.5 Total Deposits

Total Deposits Liabilities of the bank amounted to N7.7 billion, re