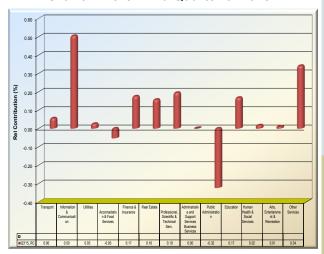

| List of Tables                                           |     |
|----------------------------------------------------------|-----|
| Drivers of:                                              |     |
| Headline Inflation (Y/Y)                                 | 91  |
| Food Inflation (Y/Y)                                     | 94  |
| Imported Food Inflation (Y/Y)                            | 95  |
| Core Inflation (Y/Y)                                     | 96  |
| Interval Forecasts for Headline, Food and Core Inflation | 97  |
| Gross Domestic Product Report for Q3, 2015               | 98  |
| GDP at 2010 Constant Basic Prices                        | 99  |
| Non-oil Real GDP                                         | 102 |
| GDP at Current Basic Prices                              | 105 |
| Non-oil Nominal GDP                                      | 107 |
| GDP Tables                                               | 109 |
| Fiscal Review for Q3, 2015                               | 113 |
| Executive Summary                                        | 114 |
| Revenue                                                  | 115 |
| The FGN Fiscal Operations                                | 117 |
| Revenue of the Sub-National Governments                  | 118 |
| Fiscal Tables                                            | 119 |
| External Sector Statistics Monitor for Q3, 2015          | 123 |
| External Sector Records Mixed Performance                | 124 |
| Current Account Balance                                  | 124 |
| External Trade                                           | 124 |
| Capital Inflows                                          | 125 |
| Foreign Exchange Inflows and Outflows                    | 125 |
| Reserves Composition                                     | 126 |

| Aggregate | <b>Domestic</b> | Credit |
|-----------|-----------------|--------|
|-----------|-----------------|--------|

|                                                             |                   | (=N='              | million)         |            |         |              |             |             |
|-------------------------------------------------------------|-------------------|--------------------|------------------|------------|---------|--------------|-------------|-------------|
|                                                             | Dec-14            | Aug-15             | Sep-15           | Percentage | Change  | Sep-14       |             |             |
|                                                             | <b>(1)</b>        | (2)                | (3)              | betwe      | en      | Memo         |             |             |
| ITEM                                                        |                   |                    |                  | (1)&(3)    | (2)&(3) |              | (3)-(2)     | (3)-(1)     |
| [1] CLAIMS ON PRIVATE SECTOR                                | 12,664,748.0      | 13,042,280.3       | 12,990,815.9     | 2.6        | (0.4)   | 12,467,224.0 | (51,464.4)  | 326,067.9   |
|                                                             |                   |                    |                  |            |         |              |             |             |
| (i) Loans & Advances to Other Customers                     | 11,590,968.0      | 11,962,617.5       | 11,808,369.8     | 1.9        | (1.3)   | 10,592,840.4 | (154,247.7) | 217,401.8   |
| (ii) Advances under Lease                                   | 161,778.3         | 145,469.0          | 145,074.1        | (10.3)     | (0.3)   | 159,725.6    | (395.0)     | (16,704.2)  |
| (iii) Commercial Papers/Bankers Acceptances                 | 18,579.4          | 17,628.1           | 11,604.0         | (37.5)     | (34.2)  | 16,607.8     | (6,024.0)   | (6,975.4)   |
| (iv) Investments                                            | 888,993.2         | 915,870.6          | 1,025,169.0      | 15.3       | 11.9    | 1,694,778.3  | 109,298.4   | 136,175.9   |
| (v) Bills from non-bank/L&A to banks'                       | 4,429.1           | 695.1              | 598.9            | (86.5)     | (13.8)  | 3,271.9      | (96.2)      | (3,830.1)   |
| subsidiaries/factored debt                                  | 4,429.1           | 095.1              | 390.9            | (80.5)     | (13.0)  | 3,271.9      | (90.2)      | (3,830.1)   |
| [2] CLAIMS ON STATE & LOCAL GOVERNMENTS                     | 536,367.3         | 415,028.6          | 396,980.5        | (26.0)     | (4.3)   | 484,483.5    | (18,048.2)  | (139,386.9) |
| (i) Loans & Advances to State Governments                   | 530.317.4         | 407.960.4          | 392,429.9        | (26.0)     | (3.8)   | 472,746.6    | (15,530.5)  | (137,887.4) |
| (ii) Loans & Advances to Local Governments                  | 6,050.0           | 7,068.2            | 4,550.5          | (24.8)     | (35.6)  | 11,736.9     | (2,517.7)   | (1,499.4)   |
| (1) 254.16 4 / 14141.1656 16 2554.1 56161.1116.116          | 0,000.0           | .,000.2            | .,000.0          | (=)        | (00.0)  | ,            | (=,0 )      | (1,100.1)   |
| [3] CLAIMS ON OTHER FINANCIAL INSTITUTIONS                  | 19.142.7          | 37.091.0           | 39.513.7         | 106.4      | 6.5     | 8,197.5      | 2,422.7     | 20.371.0    |
| (I) Placement with Discount Houses                          | 19.142.7          | 37.091.0           | 39,513.7         | 106.4      | 6.5     | 8,197.5      | 2,422.7     | 20,371.0    |
| (i) I doomerk mar 2 lood alk i loddoo                       | .0,2              | 07,001.0           | 00,0.0           |            | 0.0     | 0,107.0      | _,          | 20,07 1.0   |
| [4] CLAIMS ON CENTRAL GOVERNMENT (Net)                      | 3,216,835.5       | 3,229,486.8        | 3,748,934.6      | 16.5       | 16.1    | 2,792,624.4  | 519,447.8   | 532,099.1   |
| (i) Treasury Bills                                          | 2,481,755.1       | 2,405,375.1        | 2,372,020.3      | (4.4)      | (1.4)   | 2,392,522.5  | (33,354.8)  | (109,734.8) |
| (ii) Treasury Certificates                                  | 0.0               | 0.0                | 0.0              |            |         | 0.0          | 0.0         | 0.0         |
| (iii) Development Stocks/FGN Bonds                          | 1,493,395.0       | 1,629,492.6        | 1,867,308.6      | 25.0       | 14.6    | 1,238,052.4  | 237,816.1   | 373,913.6   |
| (iv) Loans & Advances to Central Government                 | 6,263.9           | 11,174.2           | 14,985.6         | 139.2      | 34.1    | 6,175.8      | 3,811.5     | 8,721.7     |
| Less                                                        |                   |                    |                  |            |         |              |             |             |
| (i) Central Government Deposits                             | 764,578.5         | 816,555.0          | 505,380.0        | (33.9)     | (38.1)  | 844,126.3    | (311,175.1) | (259,198.6) |
| -                                                           | 40 407 000 0      | 40.700.000.0       | 47 470 044 7     | 4.5        | 0.70    | 45 750 500 4 | 450.057.0   | 700 454 0   |
| AGGREGATE DOMESTIC CREDIT (Net)                             | 16,437,093.6      | 16,723,886.8       | 17,176,244.7     | 4.5        | 2.70    | 15,752,529.4 | 452,357.9   | 739,151.2   |
| LOANS & ADVANCES                                            | 12,175,750.5      | 12,444,234.5       | 12,272,052.6     | 0.8        | (1.38)  | 10,267,450.6 | (172,181.9) | 96,302.1    |
| DOMESTIC INVESTMENTS                                        | 4,864,143.3       | 4,950,738.3        | 5,264,498.0      | 8.2        | 6.3     | 5,325,353.2  | 313,759.7   | 400,354.7   |
| ADVANCES UNDER LEASE                                        | 161,778.3         | 145,469.0          | 145,074.1        | (10.3)     | (0.3)   | 159,725.6    | (395.0)     | (16,704.2)  |
| MEMO: TOTAL CREDIT \1                                       | 13,201,115.3      | 13,457,309.0       | 13,387,796.4     | 1.4        | (0.5)   | 12,951,707.5 | (69,512.6)  | 186,681.1   |
| :<br>\1 Total Credit is as defined in the Monetary Guidelin | nes (Claims on pr | ivate sector, stat | e and local gove | ernments)  |         |              |             |             |

| Table IV |                    |  |  |  |  |  |
|----------|--------------------|--|--|--|--|--|
| Sectoral | Credit Utilization |  |  |  |  |  |

|                                                         | Dec-14       | Aug-15       | Sep-15       | Percen | tage Share in | Total  | % Chang | ge Between | Rel    |
|---------------------------------------------------------|--------------|--------------|--------------|--------|---------------|--------|---------|------------|--------|
|                                                         | (=N='m)      | (=N='m)      | (=N='m)      | Dec-14 | Aug-15        | Sep-15 | (2)&(3) | (1)&(3)    | Contri |
| ITEM                                                    | (1)          | (2)          | (3)          | (4)    | (5)           | (6)    |         |            |        |
| [1] SECTORAL CREDIT ALLOCATION                          |              |              |              |        |               |        |         |            |        |
| [a] Agriculture                                         | 478,911.8    | 446,912.1    | 469,924.4    | 3.7    | 3.7           | 3.6    | 5.1     | (1.9)      | 0.2    |
| [b] Industy                                             | 3,988,996.9  | 3,807,113.2  | 4,571,493.0  | 30.9   | 31.9          | 35.1   | 20.1    | 14.6       | 6.4    |
| Mining & Quarrying                                      | 18,215.9     | 22,696.9     | 12,142.8     | 0.5    | 0.6           | 0.3    |         |            |        |
| Manufacturing                                           | 1,647,451.3  | 1,649,852.5  | 1,958,451.2  | 41.3   | 43.3          | 42.8   |         |            |        |
| Oil & Gas                                               | 2,047,205.0  | 1,806,180.7  | 2,241,331.3  | 51.3   | 47.4          | 49.0   |         |            |        |
| of which DownStream, Natural Gas and Crude Oil Refining | 2,047,205.0  | 1,806,180.7  | 2,241,331.3  |        |               |        |         |            |        |
| Power and Energy                                        | 276.124.7    | 328,383.0    | 359,567.8    | 6.9    | 8.6           | 7.9    |         |            |        |
| of which IPP and Power Generation                       | 276,124.7    | 328,383.0    | 359,567.8    |        |               |        |         |            |        |
| [c] Construction                                        | 556,192.9    | 488,946.8    | 554,253.2    | 4.3    | 4.1           | 4.3    | 13.4    | (0.3)      | 0.5    |
| [d] Trade/General Commerce                              | 1,045,191.9  | 970,943.8    | 1,029,996.3  | 8.1    | 8.1           | 7.9    | 6.1     | (1.5)      | 0.5    |
| [e] Government                                          | 732,035.5    | 584,508.1    | 618,389.8    | 5.7    | 4.9           | 4.8    | 5.8     | (15.5)     | 0.3    |
| [f] Services                                            | 6,088,092.1  | 5,648,533.2  | 5,769,824.5  | 47.2   | 47.3          | 44.3   | 2.1     | (5.2)      | 1.0    |
| Real Estate                                             | 551,387.99   | 575,287.01   | 637,701.12   | 9.1    | 10.2          | 11.1   |         |            |        |
| Finance, Insurance and Capital Market                   | 763,392.26   | 849,595.55   | 790,241.68   | 12.5   | 15.0          | 13.7   |         |            |        |
| Education                                               | 86,002.13    | 75,053.30    | 79,141.13    | 1.4    | 1.3           | 1.4    |         |            |        |
| Oil & Gas                                               | 1.098.908.31 | 1,216,840.75 | 1,212,083.30 | 18.1   | 21.5          | 21.0   |         |            |        |
| of which Upstream and Oil & Gas Services                | 1,098,908.3  | 1,216,840.7  | 1,212,083.3  |        |               |        |         |            |        |
| Power and Energy                                        | 150,878.45   | 131,693.19   | 169,399.07   | 2.5    | 2.3           | 2.9    | 28.6    | 12.3       | 0.3    |
| of which Power Transmission and Distribution            | 150, 878.45  | 131,693.19   | 169,399.07   |        |               |        |         |            |        |
| Others                                                  | 3,437,522.97 | 2,800,063.42 | 2,881,258.17 | 56.5   | 49.6          | 49.9   |         |            |        |
| of which: i. General                                    | 1,974,246.76 | 1,319,729.07 | 1,288,867.67 | 0.57   | 0.47          | 0.45   |         |            |        |
| ii. Information & Communication                         | 804,832.21   | 744,118.74   | 825,436.03   | 0.23   | 0.27          | 0.29   |         |            |        |
| iii. Transportation & Storage                           | 274,407.07   | 326,373.87   | 420,878.33   | 0.08   | 0.12          | 0.15   |         |            |        |
| TOTAL PRIVATE SECTOR CREDIT                             | 12,889,421.1 | 11,946,957.1 | 13,013,881.1 | 100.0  | 100.0         | 100.0  | 8.9     | 1.0        | 8.9    |

Table VII
Liquidity Ratio, Liquid Assets Structure Ratio, Cash Reserve Ratio and Loans-to-Deposit Ratio
of Commercial Banks

|                                               | Aug-15<br>(1)            | Sep-15<br>(2)            | Change Between (1) & (2)  |                |  |
|-----------------------------------------------|--------------------------|--------------------------|---------------------------|----------------|--|
|                                               | (=N=' m)                 | (=N=' m)                 | Actual                    | (%)            |  |
| [A] TOTAL SPECIFIED LIQUID ASSETS             | 6,699,217.1              | 6,844,738.0              | 145,520.9                 | 2.2            |  |
|                                               |                          |                          | •                         |                |  |
| [A.1] Cash Related Items                      | 1,358,868.2              | 1,417,007.7              | 58,139.5                  | 4.3            |  |
| (i) Currency (ii) Deposit at Central Bank     | 439,470.2<br>5,175,017.2 | 418,542.0<br>4,864,471.5 | (20,928.2)<br>(310,545.6) | (4.8)<br>(6.0) |  |
| Less                                          | 5,175,017.2              | 4,864,471.5              | (310,545.6)               | (6.0)          |  |
| (iii) Penalty Deposits                        | 0.0                      | 0.0                      | 0.0                       | 0.0            |  |
| (iv) Cash Reserve Requirements                | 4,205,700.1              | 3,811,469.9              | (394,230.3)               | (9.4)          |  |
| (v) Stabilization Securities/Others           | 49,919.0                 | 54,536.0                 | 4,617.0                   | 9.2            |  |
| (v) Glabilization Geodinics/Guicis            | 45,515.6                 | 0-,000.0                 | 4,017.0                   | J. <u>Z</u>    |  |
| [A.2] Liquid-Assets-Structure                 | 3,111,306.7              | 3,026,809.3              | (84,497.4)                | (2.7)          |  |
| (i) Treasury Bills                            | 2,437,269.8              | 2,372,020.3              | (65,249.5)                | (2.7)          |  |
| (ii) Treasury Certificates                    | 0.0                      | 0.0                      | 0.0                       | 0.0            |  |
| (iii) CBN Bills                               | 674,036.9                | 654,789.0                | (19,248.0)                | (2.9)          |  |
| [A.3] Other Specified Liquid Assets           | 2,229,042.2              | 2,400,921.0              | 171,878.8                 | 7.7            |  |
| (i) Balances with other banks (net)           | 8,254,5                  | 7.842.6                  | (412.0)                   | (5.0)          |  |
| (ii) Placements with other banks (net)        | 316.830.3                | 301.075.2                | (15.755.1)                | (5.0)          |  |
| (iii) Placement with Discount Houses (net)    | 37,327.8                 | 14,549.3                 | (22,778.5)                | (61.0)         |  |
| (iv) Money at call (net)                      | 137,107.8                | 146,442.5                | 9,334.7                   | 6.8            |  |
| (v) Certificates of deposit held (net)        | 38,693.1                 | 63,702.8                 | 25,009.7                  | 64.6           |  |
| (vi) Development Stocks/AMCON Bonds/FGN Bonds | 1,690,828.6              | 1,867,308.6              | 176,480.1                 | 10.4           |  |
|                                               |                          |                          |                           |                |  |
| [B] TOTAL CURRENT LIABILITIES                 | 17,605,297.2             | 17,204,091.1             | (401,206.1)               | (2.3)          |  |
| [B.1] Deposit Liabilities                     | 12,915,866.4             | 12,679,313.8             | (236,552.6)               | (1.8)          |  |
| (i) Demand Deposits                           | 5,506,315.9              | 5,379,384.8              | (126,931.0)               | (2.3)          |  |
| (ii) Savings Deposits                         | 2,966,000.7              | 2,903,952.6              | (62,048.1)                | (2.1)          |  |
| (iii) Time Deposits                           | 4,443,549.9              | 4,395,976.4              | (47,573.5)                | (1.1)          |  |
|                                               |                          |                          |                           |                |  |
| [B.2] Other Deposits                          | 4,372,131.1              | 4,185,162.8              | (186,968.2)               | (4.3)          |  |
| (i) Domiciliary Deposits                      | 4,349,748.9              | 4,165,420.8              | (184,328.1)               | (4.2)          |  |
| (ii) Other Deposit Certificates & Notes       | 22,382.1                 | 19,742.0                 | (2,640.1)                 | (11.8)         |  |
| [B.3] Other Current Liabilities               | 317,299.7                | 339,614.5                | 22,314.7                  | 7.0            |  |
| (i) Excess balance held for other banks       | 180,850.7                | 176,488.3                | (4,362.4)                 | (2.4)          |  |
| (ii) Excess money at call takings             | 132,549.0                | 158,126.1                | 25,577.1                  | 19.3           |  |
| (iii) Excess inter-bank takings               | 3,900.0                  | 5,000.0                  | 1,100.0                   | 28.2           |  |
| (iv) Excess takings from Discount Houses      | 0.0                      | 0.0                      | 0.0                       | #N/A           |  |
| (v) Excess Certificate of Deposit issued      | 0.0                      | 0.0                      | 0.0                       | #N/A           |  |
|                                               |                          |                          |                           |                |  |
| [C] LIQUIDITY RATIO                           | 39.75                    | 40.03                    | 0.28                      |                |  |
| [D] LIQUID ASSET STRUCTURE RATIO              | 19.39                    | 18.52                    | (0.88)                    |                |  |
| [F] LOANS-TO-DEPOST RATIO                     | 69.86                    | 70.19                    | 0.33                      |                |  |
| Loans & Advances                              | 12,441,223.1             | 12,272,052.6             | (169,170.6)               | (1.4)          |  |