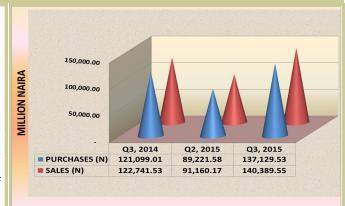

an increase of US\$235.75 million or 51.2 percent above the level reported in the preceding quarter but, decreased by US\$68.07 million or 8.9 per cent below the level reported in the corresponding period of 2014. The monthly average exchange rates applied during the review quarter peaked at N197.08/US\$ in August 2015 up from N194.14/US\$ recorded in May of the previous quarter.



Fig. 3.2.1: Foreign Exchange Purchases and Sales (Dollar Equivalent)

In naira terms, the value of foreign exchange purchased amounted to N137,129.53 million, representing increases of N47,907.95 million or 53.7 percent and N16,030.52 million or 13.2 per cent above the levels reported in the preceding quarter and the corresponding period of 2014, respectively (Table 3.2.1 A&B, Figure 3.2.1 and Figure 3.2.2).



Fig. 3.2.2: Foreign Exchange Purchases and Sales (Naira Equivalent)

## 3.2.2 Foreign Exchange Sales

Total foreign exchange sales by the BDCs in Q3 2015 stood at US\$695.95 million, representing an increase of US\$235.75 million or 51.2 percent above the US\$460.20 million reported in the preceding quarter (Table 3.2.1B).

During the review quarter, the highest selling monthly average exchange rate was recorded in August 2015, which stood at N201.87/US\$. In the previous quarter, the average selling monthly rate peaked at N198.37/US\$ in May 2015 (Table 3.2.1 A). In naira terms, the value of foreign exchange sales amounted to N140,389.55 million, representing increases of N49,229.39 million or 54.0 percent and N17,648.03 million or 14.4 per cent above the levels reported in the precedin