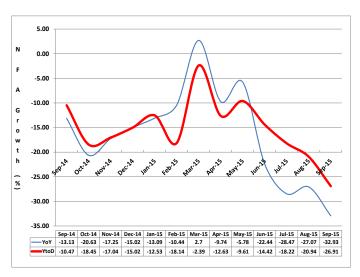

# 1.2 Net Foreign Assets

Net foreign assets decreased by N1,871.09 billion or 26.91 per cent to N5,083.1 billion year-to-date. The 26.91 per cent contraction in NFA was 37.51 percentage points lower than the provisional programmed target of 10.60 per cent for fiscal 2015. (Table I and Fig 1(d)).

Fig 1(d): NFA YoY and YtoD growth