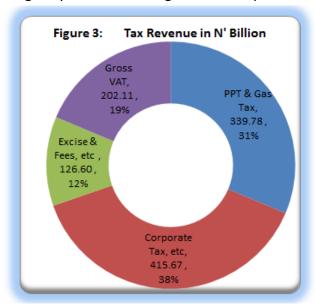

#### 1.1.2 Sources and Uses of funds

The major sources of funds were through the expansions of Shareholders' Fund, Other Liabilities and Deposits by N21.9 billion, N15.5 billion and N12.2 billion, respectively. Other sources of funds were the increases in Placements from Banks and Long Term Loans by N1.3 billion and N0.5 billion, respectively (Table 1.1.2). At 43.0 per cent, Shareholders' Fund made the highest contribution to source of funds (Figure 1.1.1).

Fig. 1.1.1: Sources of funds

Funds were largely used for expansions of Liquid Assets and Other Assets to the tune of N37.8 billion and N8.8 billion, respectively. Further utilization of funds resulted in the expansions of Credit to Domestic Economy and Fixed Assets by N3.3 billion and N1.5 billion, respectively (Table 1.1.2 and Figure 1.1.2).

Fig. 1.1.2: MFBs Uses of Funds