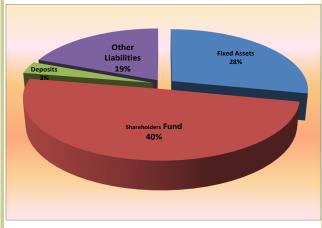

liabilities of the bank constituted 84.5 per cent of total liabilities.



Fig 2.3.5: Other Liabilities

## 2.3 Bank of Agriculture

## 2.3.8 Sources and Uses of Funds

The major sources of funds were the contractions in Credit to Domestic Economy, Other Assets and Liquid Assets to the tune of N9.0 billion, N2.0 billion and N1.7 billion, respectively. At N9.0 billion, Credit to Domestic Economy contributed 70 per cent to the source of funds. Funds were largely utilized through the contraction of Shareholders' Fund, expansion of Fixed Assets and contraction of Other Liabilities by N6.3 billion, N3.6 billion and N2.4 billion, respectively. At N6.3 billion, Shareholders' Fund contributed 40 per cent of the uses of fund (Table 2.3.2, Figures 2.3.5 and 2.3.6).



Fig. 2.3.6: Sources of Funds



Fig. 2.3.7: Uses of Funds

## **Development Banks:**

## 2.4 Nigeria Export and Import Bank

## 2.4.1 Comparative Statements of Assets and Liabilities

Total assets/liabilities of NEXIM in Q3 2015 stood at N59.3 billion, representing increases of N0.02 billion or 0.03 per cent and N7.9 billion or 15.3 per cent above the levels reported in the preceding quarter and the corresponding period of 2014, respectively.

The increase in total assets reflected the N0.6 billion or 79.9 per cent and N0.4 billion or 7.7 per cent increases in Liquid Assets and Other Assets, respectively. These increases were, however, moderated by the decreases of N1.0 billion or 1.9 per cent and N0.04 billion or 1.2 per cent in Domestic Credit and Fixed Assets, respectively.

Similarly, the growth in total liabilitie