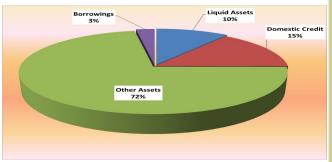

## 2.2.7 Other Liabilities

Other Liabilities of the bank amounted to N1.8 billion, representing an increase of 16.8 per cent above

## 2.2 The Infrastructure Bank

the level reported in the preceding quarter. Other Liabilities accounted for 25.8 per cent of the TIB's total liabilities (Table 2.2.1 and Figure 2.2.6).



Fig. 2.2.6: Movements in Other Liabilities

#### 2.2.8 Sources and Uses of Funds

The major sources of funds were the expansions of Equity, Other Liabilities and Accruals by N0.9 billion, N0.3 billion and N0.1 billion, respectively. Funds were largely utilized through the expansions of Other Assets, Domestic Credit and Liquid Assets to the tune of N0.9 billion, N0.2 billion and N0.1 billion, respectively (Table 2.2.2 Fig. 2.2.7 & 2.2.8).



Figure 2.2.7: Sources of Funds



Figure 2.2.8: Uses of Funds

## 2.2 The Infrastructure Bank

## 2.2.9 Funds Under Management (Intervention)

Intervention funds being managed by the bank amounted to N26.2 billion in the review period. The non inclusion of funds under management (Intervention Fund) in the balance sheet was due to the IFRS requirement (Table 2.2.1 and Figure 2.2.9).



Fig. 2.2.9: Movements in Funds Under Management

## **Development Banks:**

## 2.3 Bank of Agriculture

## 2.3.1 Comparative Statements of Assets and Liabilities

Total assets/liabilities of the Bank of Agriculture (BOA) stood at N28.0 billion, representing decreases of N9.1 billion or 24.6 per cent and N10.6 billion or 27.5 per cent below the levels recorded in the preceding quarter and the corresponding period of 2014, respectively.

The