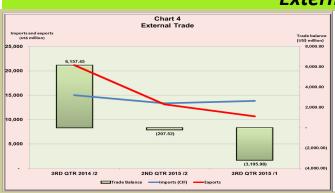

in Q2, 2015 while the income account stood at a net debit of US\$2,910.92 million. Similarly, out payments in respect of services recorded a net debit of US\$4,948.43 million in Q3, 2015 from US\$3,689.88 million in Q2 2015. Current transfers (net) experienced a further decline during the period under review from US\$5,154.61 million in Q2, 2015 to US\$5,016.65 million in Q3, 2015 (Chart 3 and Table 1).



#### **External Trade**

#### **External Trade**

Nigeria's trade balance declined significantly in Q3, 2015 when compared with the level in Q2, 2015. Aggregate imports (fob) and exports stood at US\$12,554.25 million and US\$10,651.65 million in Q3, 2015 respectively, as against US\$12,244.44 million and US\$13,117.84 million in Q2, 2015 (Table 1 and Chart 5).

#### **External Trade**





#### **Degree of Openness**

The degree of openness, as measured by the ratio of total external trade to GDP, declined to 0.19 in the period under review, from 0.22 and 0.24 recorded in Q2, 2015 and Q3, 2014 respectively (Table 2, Chart 6).



#### **Capital Inflows**

#### **FDI and Portfolio Inflows**

FDI inflows increased significantly to US\$1,213.98 million in Q3, 2015 from US\$624.87 million in Q2, 2015 (Table 1, Chart 7). However, estimated portfolio investment inflows declined significantly from US\$1,500.45 million in Q2, 2015 to US\$-387.32 million in Q3, 2015.



#### Foreign Exchange Inflows and Outflows

#### **Inflow and Outflow**

Available statistics indicated that foreign exchange inflows to the economy in Q3, 2015 stood at US\$27,336.10 million as against US\$23,701.