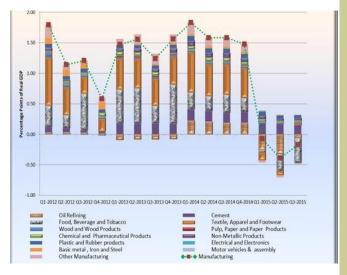

| List of Tables                                           |     |
|----------------------------------------------------------|-----|
| Drivers of:                                              |     |
| Headline Inflation (Y/Y)                                 | 91  |
| Food Inflation (Y/Y)                                     | 94  |
| Imported Food Inflation (Y/Y)                            | 95  |
| Core Inflation (Y/Y)                                     | 96  |
| Interval Forecasts for Headline, Food and Core Inflation | 97  |
| Gross Domestic Product Report for Q3, 2015               | 98  |
| GDP at 2010 Constant Basic Prices                        | 99  |
| Non-oil Real GDP                                         | 102 |
| GDP at Current Basic Prices                              | 105 |
| Non-oil Nominal GDP                                      | 107 |
| GDP Tables                                               | 109 |
| Fiscal Review for Q3, 2015                               | 113 |
| Executive Summary                                        | 114 |
| Revenue                                                  | 115 |
| The FGN Fiscal Operations                                | 117 |
| Revenue of the Sub-National Governments                  | 118 |
| Fiscal Tables                                            | 119 |
| External Sector Statistics Monitor for Q3, 2015          | 123 |
| External Sector Records Mixed Performance                | 124 |
| Current Account Balance                                  | 124 |
| External Trade                                           | 124 |
| Capital Inflows                                          | 125 |
| Foreign Exchange Inflows and Outflows                    | 125 |
| Reserves Composition                                     | 126 |

| Aggregate | <b>Domestic</b> | Credit |
|-----------|-----------------|--------|
|-----------|-----------------|--------|

|                                                             |                   | (=N='              | million)         |            |         |              |             |             |
|-------------------------------------------------------------|-------------------|--------------------|------------------|------------|---------|--------------|-------------|-------------|
|                                                             | Dec-14            | Aug-15             | Sep-15           | Percentage | Change  | Sep-14       |             |             |
|                                                             | <b>(1)</b>        | (2)                | (3)              | betwe      | en      | Memo         |             |             |
| ITEM                                                        |                   |                    |                  | (1)&(3)    | (2)&(3) |              | (3)-(2)     | (3)-(1)     |
| [1] CLAIMS ON PRIVATE SECTOR                                | 12,664,748.0      | 13,042,280.3       | 12,990,815.9     | 2.6        | (0.4)   | 12,467,224.0 | (51,464.4)  | 326,067.9   |
|                                                             |                   |                    |                  |            |         |              |             |             |
| (i) Loans & Advances to Other Customers                     | 11,590,968.0      | 11,962,617.5       | 11,808,369.8     | 1.9        | (1.3)   | 10,592,840.4 | (154,247.7) | 217,401.8   |
| (ii) Advances under Lease                                   | 161,778.3         | 145,469.0          | 145,074.1        | (10.3)     | (0.3)   | 159,725.6    | (395.0)     | (16,704.2)  |
| (iii) Commercial Papers/Bankers Acceptances                 | 18,579.4          | 17,628.1           | 11,604.0         | (37.5)     | (34.2)  | 16,607.8     | (6,024.0)   | (6,975.4)   |
| (iv) Investments                                            | 888,993.2         | 915,870.6          | 1,025,169.0      | 15.3       | 11.9    | 1,694,778.3  | 109,298.4   | 136,175.9   |
| (v) Bills from non-bank/L&A to banks'                       | 4,429.1           | 695.1              | 598.9            | (86.5)     | (13.8)  | 3,271.9      | (96.2)      | (3,830.1)   |
| subsidiaries/factored debt                                  | 4,429.1           | 095.1              | 390.9            | (80.5)     | (13.0)  | 3,271.9      | (90.2)      | (3,830.1)   |
| [2] CLAIMS ON STATE & LOCAL GOVERNMENTS                     | 536,367.3         | 415,028.6          | 396,980.5        | (26.0)     | (4.3)   | 484,483.5    | (18,048.2)  | (139,386.9) |
| (i) Loans & Advances to State Governments                   | 530.317.4         | 407.960.4          | 392,429.9        | (26.0)     | (3.8)   | 472,746.6    | (15,530.5)  | (137,887.4) |
| (ii) Loans & Advances to Local Governments                  | 6,050.0           | 7,068.2            | 4,550.5          | (24.8)     | (35.6)  | 11,736.9     | (2,517.7)   | (1,499.4)   |
| (1) 254.16 4 / 14141.1656 16 2554.1 56161.1116.116          | 0,000.0           | .,000.2            | .,000.0          | (=)        | (00.0)  | ,            | (=,0 )      | (1,100.1)   |
| [3] CLAIMS ON OTHER FINANCIAL INSTITUTIONS                  | 19.142.7          | 37.091.0           | 39.513.7         | 106.4      | 6.5     | 8,197.5      | 2,422.7     | 20.371.0    |
| (I) Placement with Discount Houses                          | 19.142.7          | 37.091.0           | 39,513.7         | 106.4      | 6.5     | 8,197.5      | 2,422.7     | 20,371.0    |
| (i) I doomerk mar 2 lood alk i loddoo                       | .0,2              | 07,001.0           | 00,0.0           |            | 0.0     | 0,107.0      | _,          | 20,07 1.0   |
| [4] CLAIMS ON CENTRAL GOVERNMENT (Net)                      | 3,216,835.5       | 3,229,486.8        | 3,748,934.6      | 16.5       | 16.1    | 2,792,624.4  | 519,447.8   | 532,099.1   |
| (i) Treasury Bills                                          | 2,481,755.1       | 2,405,375.1        | 2,372,020.3      | (4.4)      | (1.4)   | 2,392,522.5  | (33,354.8)  | (109,734.8) |
| (ii) Treasury Certificates                                  | 0.0               | 0.0                | 0.0              |            |         | 0.0          | 0.0         | 0.0         |
| (iii) Development Stocks/FGN Bonds                          | 1,493,395.0       | 1,629,492.6        | 1,867,308.6      | 25.0       | 14.6    | 1,238,052.4  | 237,816.1   | 373,913.6   |
| (iv) Loans & Advances to Central Government                 | 6,263.9           | 11,174.2           | 14,985.6         | 139.2      | 34.1    | 6,175.8      | 3,811.5     | 8,721.7     |
| Less                                                        |                   |                    |                  |            |         |              |             |             |
| (i) Central Government Deposits                             | 764,578.5         | 816,555.0          | 505,380.0        | (33.9)     | (38.1)  | 844,126.3    | (311,175.1) | (259,198.6) |
| -                                                           | 40 407 000 0      | 40.700.000.0       | 47 470 044 7     | 4.5        | 0.70    | 45 750 500 4 | 450.057.0   | 700 454 0   |
| AGGREGATE DOMESTIC CREDIT (Net)                             | 16,437,093.6      | 16,723,886.8       | 17,176,244.7     | 4.5        | 2.70    | 15,752,529.4 | 452,357.9   | 739,151.2   |
| LOANS & ADVANCES                                            | 12,175,750.5      | 12,444,234.5       | 12,272,052.6     | 0.8        | (1.38)  | 10,267,450.6 | (172,181.9) | 96,302.1    |
| DOMESTIC INVESTMENTS                                        | 4,864,143.3       | 4,950,738.3        | 5,264,498.0      | 8.2        | 6.3     | 5,325,353.2  | 313,759.7   | 400,354.7   |
| ADVANCES UNDER LEASE                                        | 161,778.3         | 145,469.0          | 145,074.1        | (10.3)     | (0.3)   | 159,725.6    | (395.0)     | (16,704.2)  |
| MEMO: TOTAL CREDIT \1                                       | 13,201,115.3      | 13,457,309.0       | 13,387,796.4     | 1.4        | (0.5)   | 12,951,707.5 | (69,512.6)  | 186,681.1   |
| :<br>\1 Total Credit is as defined in the Monetary Guidelin | nes (Claims on pr | ivate sector, stat | e and local gove | ernments)  |         |              |             |             |

| Table IV |                    |  |  |  |  |  |
|----------|--------------------|--|--|--|--|--|
| Sectoral | Credit Utilization |  |  |  |  |  |

|                                                         | Dec-14       | Aug-15       | Sep-15       | Percen | tage Share in | Total  | % Chang | ge Between | Rel    |
|---------------------------------------------------------|--------------|--------------|--------------|--------|---------------|--------|---------|------------|--------|
|                                                         | (=N='m)      | (=N='m)      | (=N='m)      | Dec-14 | Aug-15        | Sep-15 | (2)&(3) | (1)&(3)    | Contri |
| ITEM                                                    | (1)          | (2)          | (3)          | (4)    | (5)           | (6)    |         |            |        |
| [1] SECTORAL CREDIT ALLOCATION                          |              |              |              |        |               |        |         |            |        |
| [a] Agriculture                                         | 478,911.8    | 446,912.1    | 469,924.4    | 3.7    | 3.7           | 3.6    | 5.1     | (1.9)      | 0.2    |
| [b] Industy                                             | 3,988,996.9  | 3,807,113.2  | 4,571,493.0  | 30.9   | 31.9          | 35.1   | 20.1    | 14.6       | 6.4    |
| Mining & Quarrying                                      | 18,215.9     | 22,696.9     | 12,142.8     | 0.5    | 0.6           | 0.3    |         |            |        |
| Manufacturing                                           | 1,647,451.3  | 1,649,852.5  | 1,958,451.2  | 41.3   | 43.3          | 42.8   |         |            |        |
| Oil & Gas                                               | 2,047,205.0  | 1,806,180.7  | 2,241,331.3  | 51.3   | 47.4          | 49.0   |         |            |        |
| of which DownStream, Natural Gas and Crude Oil Refining | 2,047,205.0  | 1,806,180.7  | 2,241,331.3  |        |               |        |         |            |        |
| Power and Energy                                        | 276.124.7    | 328,383.0    | 359,567.8    | 6.9    | 8.6           | 7.9    |         |            |        |
| of which IPP and Power Generation                       | 276,124.7    | 328,383.0    | 359,567.8    |        |               |        |         |            |        |
| [c] Construction                                        | 556,192.9    | 488,946.8    | 554,253.2    | 4.3    | 4.1           | 4.3    | 13.4    | (0.3)      | 0.5    |
| [d] Trade/General Commerce                              | 1,045,191.9  | 970,943.8    | 1,029,996.3  | 8.1    | 8.1           | 7.9    | 6.1     | (1.5)      | 0.5    |
| [e] Government                                          | 732,035.5    | 584,508.1    | 618,389.8    | 5.7    | 4.9           | 4.8    | 5.8     | (15.5)     | 0.3    |
| [f] Services                                            | 6,088,092.1  | 5,648,533.2  | 5,769,824.5  | 47.2   | 47.3          | 44.3   | 2.1     | (5.2)      | 1.0    |
| Real Estate                                             | 551,387.99   | 575,287.01   | 637,701.12   | 9.1    | 10.2          | 11.1   |         |            |        |
| Finance, Insurance and Capital Market                   | 763,392.26   | 849,595.55   | 790,241.68   | 12.5   | 15.0          | 13.7   |         |            |        |
| Education                                               | 86,002.13    | 75,053.30    | 79,141.13    | 1.4    | 1.3           | 1.4    |         |            |        |
| Oil & Gas                                               | 1.098.908.31 | 1,216,840.75 | 1,212,083.30 | 18.1   | 21.5          | 21.0   |         |            |        |
| of which Upstream and Oil & Gas Services                | 1,098,908.3  | 1,216,840.7  | 1,212,083.3  |        |               |        |         |            |        |
| Power and Energy                                        | 150,878.45   | 131,693.19   | 169,399.07   | 2.5    | 2.3           | 2.9    | 28.6    | 12.3       | 0.3    |
| of which Power Transmission and Distribution            | 150, 878.45  | 131,693.19   | 169,399.07   |        |               |        |         |            |        |
| Others                                                  | 3,437,522.97 | 2,800,063.42 | 2,881,258.17 | 56.5   | 49.6          | 49.9   |         |            |        |
| of which: i. General                                    | 1,974,246.76 | 1,319,729.07 | 1,288,867.67 | 0.57   | 0.47          | 0.45   |         |            |        |
| ii. Information & Communication                         | 804,832.21   | 744,118.74   | 825,436.03   | 0.23   | 0.27          | 0.29   |         |            |        |
| iii. Transportation & Storage                           | 274,407.07   | 326,373.87   | 420,878.33   | 0.08   | 0.12          | 0.15   |         |            |        |
| TOTAL PRIVATE SECTOR CREDIT                             | 12,889,421.1 | 11,946,957.1 | 13,013,881.1 | 100.0  | 100.0         | 100.0  | 8.9     | 1.0        | 8.9    |

Table VII
Liquidity Ratio, Liquid Assets Structure Ratio, Cash Reserve Ratio and Loans-to-Deposit Ratio
of Commercial Banks

|                                               | Aug-15<br>(1)            | Sep-15<br>(2)            | Change Between (1) & (2)  |                |  |
|-----------------------------------------------|--------------------------|--------------------------|---------------------------|----------------|--|
|                                               | (=N=' m)                 | (=N=' m)                 | Actual                    | (%)            |  |
| [A] TOTAL SPECIFIED LIQUID ASSETS             | 6,699,217.1              | 6,844,738.0              | 145,520.9                 | 2.2            |  |
|                                               |                          |                          | •                         |                |  |
| [A.1] Cash Related Items                      | 1,358,868.2              | 1,417,007.7              | 58,139.5                  | 4.3            |  |
| (i) Currency (ii) Deposit at Central Bank     | 439,470.2<br>5,175,017.2 | 418,542.0<br>4,864,471.5 | (20,928.2)<br>(310,545.6) | (4.8)<br>(6.0) |  |
| Less                                          | 5,175,017.2              | 4,864,471.5              | (310,545.6)               | (6.0)          |  |
| (iii) Penalty Deposits                        | 0.0                      | 0.0                      | 0.0                       | 0.0            |  |
| (iv) Cash Reserve Requirements                | 4,205,700.1              | 3,811,469.9              | (394,230.3)               | (9.4)          |  |
| (v) Stabilization Securities/Others           | 49,919.0                 | 54,536.0                 | 4,617.0                   | 9.2            |  |
| (v) Glabilization Geodinics/Guicis            | 45,515.6                 | 0-,000.0                 | 4,017.0                   | J. <u>Z</u>    |  |
| [A.2] Liquid-Assets-Structure                 | 3,111,306.7              | 3,026,809.3              | (84,497.4)                | (2.7)          |  |
| (i) Treasury Bills                            | 2,437,269.8              | 2,372,020.3              | (65,249.5)                | (2.7)          |  |
| (ii) Treasury Certificates                    | 0.0                      | 0.0                      | 0.0                       | 0.0            |  |
| (iii) CBN Bills                               | 674,036.9                | 654,789.0                | (19,248.0)                | (2.9)          |  |
| [A.3] Other Specified Liquid Assets           | 2,229,042.2              | 2,400,921.0              | 171,878.8                 | 7.7            |  |
| (i) Balances with other banks (net)           | 8,254,5                  | 7.842.6                  | (412.0)                   | (5.0)          |  |
| (ii) Placements with other banks (net)        | 316.830.3                | 301.075.2                | (15.755.1)                | (5.0)          |  |
| (iii) Placement with Discount Houses (net)    | 37,327.8                 | 14,549.3                 | (22,778.5)                | (61.0)         |  |
| (iv) Money at call (net)                      | 137,107.8                | 146,442.5                | 9,334.7                   | 6.8            |  |
| (v) Certificates of deposit held (net)        | 38,693.1                 | 63,702.8                 | 25,009.7                  | 64.6           |  |
| (vi) Development Stocks/AMCON Bonds/FGN Bonds | 1,690,828.6              | 1,867,308.6              | 176,480.1                 | 10.4           |  |
|                                               |                          |                          |                           |                |  |
| [B] TOTAL CURRENT LIABILITIES                 | 17,605,297.2             | 17,204,091.1             | (401,206.1)               | (2.3)          |  |
| [B.1] Deposit Liabilities                     | 12,915,866.4             | 12,679,313.8             | (236,552.6)               | (1.8)          |  |
| (i) Demand Deposits                           | 5,506,315.9              | 5,379,384.8              | (126,931.0)               | (2.3)          |  |
| (ii) Savings Deposits                         | 2,966,000.7              | 2,903,952.6              | (62,048.1)                | (2.1)          |  |
| (iii) Time Deposits                           | 4,443,549.9              | 4,395,976.4              | (47,573.5)                | (1.1)          |  |
|                                               |                          |                          |                           |                |  |
| [B.2] Other Deposits                          | 4,372,131.1              | 4,185,162.8              | (186,968.2)               | (4.3)          |  |
| (i) Domiciliary Deposits                      | 4,349,748.9              | 4,165,420.8              | (184,328.1)               | (4.2)          |  |
| (ii) Other Deposit Certificates & Notes       | 22,382.1                 | 19,742.0                 | (2,640.1)                 | (11.8)         |  |
| [B.3] Other Current Liabilities               | 317,299.7                | 339,614.5                | 22,314.7                  | 7.0            |  |
| (i) Excess balance held for other banks       | 180,850.7                | 176,488.3                | (4,362.4)                 | (2.4)          |  |
| (ii) Excess money at call takings             | 132,549.0                | 158,126.1                | 25,577.1                  | 19.3           |  |
| (iii) Excess inter-bank takings               | 3,900.0                  | 5,000.0                  | 1,100.0                   | 28.2           |  |
| (iv) Excess takings from Discount Houses      | 0.0                      | 0.0                      | 0.0                       | #N/A           |  |
| (v) Excess Certificate of Deposit issued      | 0.0                      | 0.0                      | 0.0                       | #N/A           |  |
|                                               |                          |                          |                           |                |  |
| [C] LIQUIDITY RATIO                           | 39.75                    | 40.03                    | 0.28                      |                |  |
| [D] LIQUID ASSET STRUCTURE RATIO              | 19.39                    | 18.52                    | (0.88)                    |                |  |
| [F] LOANS-TO-DEPOST RATIO                     | 69.86                    | 70.19                    | 0.33                      |                |  |
| Loans & Advances                              | 12,441,223.1             | 12,272,052.6             | (169,170.6)               | (1.4)          |  |