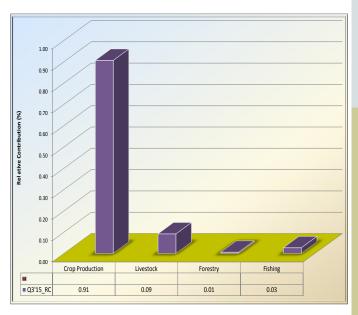

Fig 1(f): Relative Contribution of Other Assets (Net) Components

The year-to-date contraction in OAN was also attributable majorly to the decreases of N457.62 billion and N1.4 billion in the CBN securities and unclassified assets of merchant banks, respectively, as well as the increases in unclassified liabilities of CBs, capital accounts of CBs and capital account of CBN by N471.6 billion, N442.1 billion and N429.0 billion, respectively (Appendix VI).