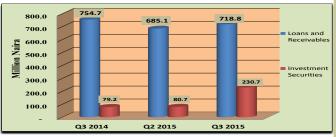

#### 1.1.1 Net Credit to Government

The Banking sector net credit to government witnessed an increase of 142.38 per cent year-to-date, representing 106.33 percentage points increase above the provisional programmed target of 36.05 per cent for fiscal 2015. This increase was attributable to the N699.6 billion drawdown of government deposits and the N937.9 billion expansion in claims on government (Appendix VII). The movement was traced to N440.4 billion and N259.2 billion drawdown of government deposits at the central bank and commercial banks, respectively. The trends of growth in net credit to Government are shown in Fig 1(b).

Fig 1(b): NCG YoY and YtD growth