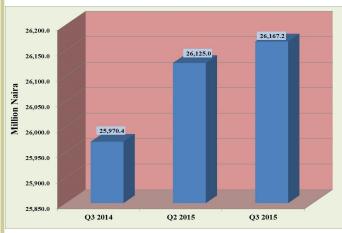

# 1. 0 Money Supply

Money supply broadly defined ( $M_2$ ) year-to-date decreased marginally by N195.03 billion or 1.03 per cent to N18,718.0 billion in September 2015, but grew by 2.85 per cent on a year-on-year basis. Thus,  $M_2$  growth was 16.27 percentage points below the provisional programmed target of 15.24 per cent for fiscal 2015. On annualized basis,  $M_2$  decreased by 1.37 per cent (Table 1).