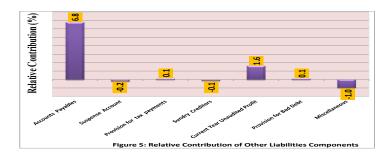

assets and domestic & foreign (miscellaneous) by 1.7, 1.2 and 0.1 percentage points, respectively (Table VI & Figure 4).



#### 6.2 Other Liabilities

At N2,225.5 billion, "Other liabilities" of the CBs increased by N151.9 billion or 7.3 per cent above the level recorded in the preceding month. The rise in "other liabilities" was accounted for by the increases in the relative contributions of accounts payables, current year unaudited profit with OCI and provision for tax payments as well as provision for bad debt by 6.8, 1.6 and 0.1 percentage points, respectively. These increases were moderated by the decreases of 1.0, 0.2 and 0.1 percentage points in relative contributions of domestic & foreign (miscellaneous), suspense accounts and sundry creditors, respectively (Table 6 & Figure 5).



#### 7.0 Some Financial Ratios

#### 7.1 Liquidity Ratio

Total specified liquid assets of the CBs stood at N6,844.7 billion in the review month, representing an increase of N145.5 billion or 2.2 per cent above the level recorded in August 2015. The 2.2 per cent rise was attributable largely to increases in other specified liquid assets and cash related items by 7.7 per cent and 4.3 per cent, respectively. This was however, moderated by 2.7 per cent decrease in liquid assets.

Conversely, total current liabilities of the CBs decreased by N401.2 billion or 2.3 per cent to N17,204.1 billion in the review month. The 2.3 per cent decline was largely attributable to N236.6 billion or 1.8 per cent and N187.0 billion or 4.3 per cent in deposit liabilities and other deposits, respectively. This