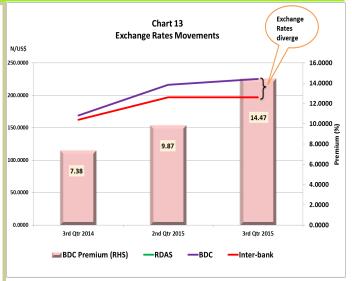

This was 33.4 percentage points more than the 10.0 per cent minimum target prescribed for fiscal year 2015 (Table 1.1.1).