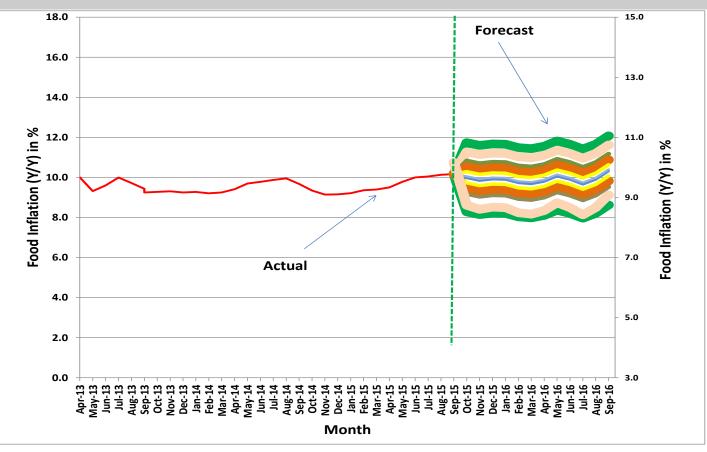

Conversely, total current liabilities of the CBs decreased by N401.2 billion or 2.3 per cent to N17,204.1 billion in the review month. The 2.3 per cent decline was largely attributable to N236.6 billion or 1.8 per cent and N187.0 billion or 4.3 per cent in deposit liabilities and other deposits, respectively. This was, however, moderated by the increase of N22.3 billion in other current liabilities (Table 7).

On the average, the CBs achieved a liquidity ratio of 40.0 per cent in the review month. This ratio was 10.0 percentage points higher than the minimum target of 30.0 per cent prescribed for fiscal 2015 and 0.2 per cent above the level reported in the preceding month (Table 7; figure 6).