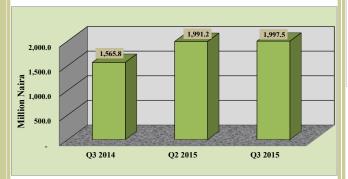

# 1.2 Net Foreign Assets

Net foreign assets decreased by N1,871.09 billion or 26.91 per cent to N5,083.1 billion year-to-date. The 26.91 per cent contraction in NFA was 37.51 percentage points lower than the provisional programmed target of 10.60 per cent for fiscal 2015. (Table I and Fig 1(d)).

Fig 1(d): NFA YoY and YtoD growth