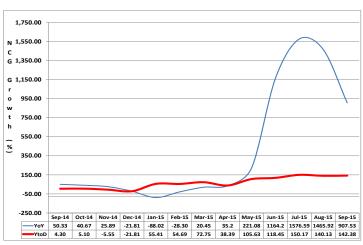

#### 1.1 Net Domestic Credit

Net domestic credit (NDC) stood at N21,519.8 in the month of September 2015, reflecting an increase of N2,246.03 billion or 11.65 per cent compared with December 2014. This was 17.65 percentage points below the provisional programmed target of 29.30 per cent for fiscal 2015.

The year-to-date expansion in NDC was attributable to the increases of N1,637.51 billion or 142.38 per cent in net credit to government and N608.52 billion or 3.36 per cent in credit to private sector. On annualized basis, it increased by 15.54 per cent. When compared with the corresponding month of 2014, NDC rose by N3,551.43 billion or 19.76 per cent. (Table I).

#### 1.1.1 Net Credit to Government

The Banking sector net credit to government witnessed an increase of 142.38 per cent year-to-date, representing 106.33 percentage points increase above the provisional programmed target of 36.05 per cent for fiscal 2015. This increase was attributable to the N699.6 billion drawdown of government deposits and the N937.9 billion expansion in claims on government (Appendix VII). The movement was traced to N440.4 billion and N259.2 billion drawdown of government deposits at the central bank and commercial banks, respectively. The trends of growth in net credit to Government are shown in Fig 1(b).

Fig 1(b): NCG YoY and YtD growth