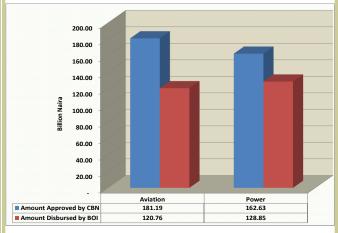

o SME and Manufacturing Sector

The sum of N235.0 billion was earmarked under this scheme as at end-September, 2015. A total of 592 beneficiaries accessed the sum of N235.0 billion from the intervention fund through the participating institutions (Table 2.1.3).

## 2.1.7.2 N330 Billion Power and Aviation Intervention Fund (PAIF)

The total of N300 billion Power and Aviation Intervention Fund was approved by the CBN for disbursement. The amount comprised N181.2 billion or 52.7 per cent and N162.6 billion or 47.3 per cent approved for Aviation and Power sectors, respectively.

Accordingly, BOI disbursed total sum of N249.6 billion, with a share of N120.8 billion and N128.9 billion to 48.4 and 51.6 beneficiaries in the Aviation and Power sectors, respectively (Table 2.1.4 and Figure 2.1.7).



Fig. 2.1.7: Disbursement of N330.00 Billion Intervention Fund

# Development Banks: 2.2 The Infrastructure Bank

## 2.2.1 Comparative Statements of Assets and Liabilities

Total assets/liabilities of The Infrastructure Bank (TIB) in Q3 2015 stood at N7.0 billion, representing increases of N1.2 billion or 20.6 per cent and N1.2 billion or 20.5 per cent above the levels reported in the preceding quarter and the corresponding period of 2014, respectively.

The 20.6 per cent increase in total assets reflected the increases of N0.9 billion or 30.6 per cent, N0.2 billion or 24.0 per cent and N0.1 billion or 385.9 per cent in Other Assets, Domestic Credit and Liquid Assets, respectively.

Similarly, the expansion in total liabilities was accounted for by the N0.9 billion or 24.1 per cent, N0.3