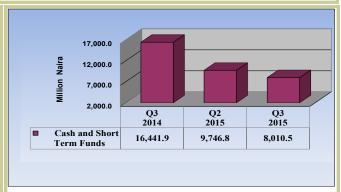

Liquid Assets, respectively. These decreases were, however, moderated by the increase of N3.6 billion or 172.4 per cent in Fixed Assets.

Similarly, the 24.6 per cent decline in total liabilities was attributable to the decreases of N6.3 billion or 234.0 per cent, N2.4 billion or 9.3 per cent and N0.4 billion or 4.9 per cent in shareholders' fund, Other Liabilities and Deposits, respectively (Table 2.3.1).

## 2.3.2 Liquid Assets

Total Liquid Assets of the bank stood at N8.0 billion, representing decreases of N1.7 billion or 17.8 per cent and N8.4 billion or 51.3 per cent below the levels recorded in the preceding quarter and the corresponding period of 2014, respectively.

At N8.0 billion, liquid assets accounted for 28.6 per cent of the bank's total assets (Table 2.3.1 and Fig.2.3.1).



Fig. 2.3.1 Total Liquid Assets

## 2.3.3 Credit to the Domestic Economy

Aggregate credit to domestic economy stood at N12.8 billion, representing decreases of N9.0 billion or 41.2 per cent and N2.2 billion or 14.5 per cent below the levels recorded in the preceding quarter and the corresponding period of 2014, respectively. Credit to domestic economy constituted 45.7 per cent of the total assets of the bank during the period under review (Table 2.3.1 and Figure 2.3.2).



Fig. 2.3.2 Composition of Total Credit to the Domestic Economy

## 2.3 Bank of Agriculture

#### 2.3.4 Shareholders Fund

The shareholders fund of the BOA stood at N3.6 billion in the period under review, representing decreases of N6.3 billion or 234.0 per cent and N5.7 billion or 276.4 per cent below the levels record