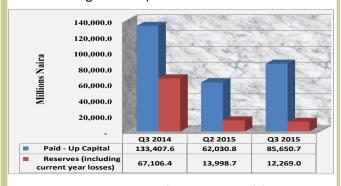

e 1.1.1 and Figure 1.1.4).



Fig. 1.1.4 Composition of Credit to the Domestic Economy

## 1.1.5 Shareholders' Fund

Shareholders' Fund of the Microfinance Banks amounted to N97.9 billion representing an increase of N21.9 billion or 28.8 per cent above the level reported in the preceding quarter but, decreased by N102.6 billion or 51.2 per cent below the level reported in the corresponding quarter of 2014. The 28.8 per cent growth in the Shareholders' Fund was attributed to the increase of N23.6 billion or 38.1 per cent in Paid-up Capital. This increase was, however, moderated by N1.7 billion or 12.4 per cent in Reserves (including current year losses). Shareholders' Fund accounted for 27.1 per cent of the total liabilities of Microfinance Banks in Q3 2015 (Table 1.1.1 and Figure 1.1.5).



Fig. 1.1.5 Composition of Shareholders' fund

## 1.1 Microfinance Banks

#### 1.1.6 Prudential Requirements

On the aggregate, the Microfinance Banks complied with the guidelines on Capital Adequacy Ratio during the period under review. Microfinance Banks' total qualified capital stood at N97.9 billion, representing 43.4 per cent of the total risk weighted assets.

This was 33.4 percentage points more than the 10.0 per cent minimum target prescribed for fiscal year 2015 (Table 1.1.1).

## 1.1.7 Compulsory Investment in Treasury Bills

The Microfinance Banks' aggregate Investment in Treasury Bills in Q3 2015 amounted to N14.5 billion, representing an increase of N0.2 billion or 1.2 per cent above the level recorded in the preceding quarter. The Investment in Treasury Bills exceeded the 5.