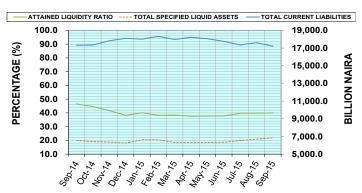

per cent, respectively. This was however, moderated by 2.7 per cent decrease in liquid assets.

Conversely, total current liabilities of the CBs decreased by N401.2 billion or 2.3 per cent to N17,204.1 billion in the review month. The 2.3 per cent decline was largely attributable to N236.6 billion or 1.8 per cent and N187.0 billion or 4.3 per cent in deposit liabilities and other deposits, respectively. This was, however, moderated by the increase of N22.3 billion in other current liabilities (Table 7).

On the average, the CBs achieved a liquidity ratio of 40.0 per cent in the review month. This ratio was 10.0 percentage points higher than the minimum target of 30.0 per cent prescribed for fiscal 2015 and 0.2 per cent above the level reported in the preceding month (Table 7; figure 6).



Figure 6: Attained Liquidity Ratio, Total Specified Liquid Assets and Total Current Liabilities of the DMBs

#### 7.2 Loans to Deposit Ratio

The CBs' loans-to-deposit ratio, expressed as the ratio of loans and advances to total current liabilities was 70.19 per cent in the review month, compared with 69.86 per cent recorded a month earlier. The ratio achieved in the review month was 9.81 percentage points below the prescribed maximum prudential target of 80.0 per cent and 0.2 percentage points higher than the level reported a month earlier (Table 7).

#### 8. Interest Rate Movements

The weighted average savings and time/term deposits rate of various maturity periods increase by 0.14 percentage points to 6.58 per cent. Similarly, demand deposit rate increased by 0.30 percentage point to