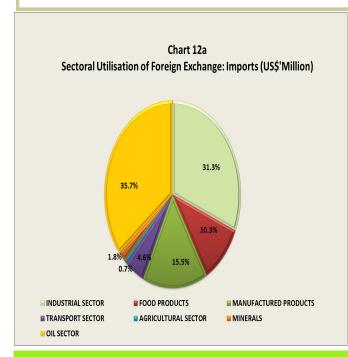

This was 33.4 percentage points more than the 10.0 per cent minimum target prescribed for fiscal year 2015 (Table 1.1.1).