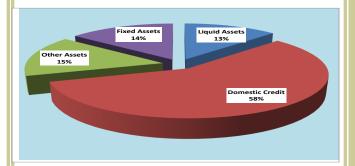

to shareholders' fund ratio during the review period stood at 2.8:1 as against the 10:1 maximum ratio prescribed for fiscal year 2015. In addition, the FCs' aggregate loans-to-total borrowing ratio was 7.4 per cent higher than the position in the previous quarter

(Table 3.1.1 and Figure 3.1.4).



Fig. 3.1.4: Total Borrowings

## 3.1.7 Sources and Uses of Funds

The major sources of funds were the contractions in Domestic Credit and Other Assets to the tune of N17.5 billion and N4.7 billion, respectively. Other noticeable sources included the contractions in Fixed Assets and Liquid Assets by N4.3 billion and N3.8 billion, respectively.

Funds were largely utilized in the contractions in Total Borrowings and Other Liabilities to the tune of N19.2 billion and N12.6 billion, respectively.



Fig. 3.1.5: Sources of Fund



Fig. 3.1.6: Uses of Funds

## **Other Financial Auxiliaries:**

## 3.2 Bureau de Change Foreign Exchange Transactions

## 3.2.1 Foreign Exchange Purchases

Total foreign exchange purchases by the BDCs in Q3 2015 stood at US\$695.95 million, representing an increase of US\$235.75 million or 51.2 percent above the level reported in the preceding quarter but, decreased by US\$68.07 million or 8.9 per cent below the level reported in the corresponding period of 2014. The monthly average exchange rates applied during the review quarter peaked at N197.08/US\$ in August 2015 up from N194.14/US\$ recorded in May of the previous quarter.



Fig. 3.2.1: Foreign Exchange Purchases and Sales (Dollar Equivalent)

In naira terms, the value of foreign exchange purchased a