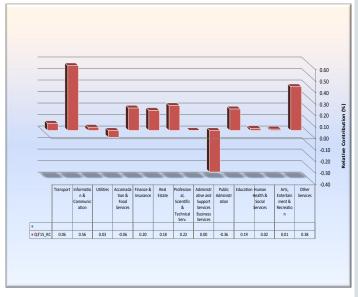

The increases were, however, moderated by the decreases of 13.71 and 2.96 percentage points in the relative contributions of net foreign assets and other asset net, respectively (Table II and Fig 2).

**Determinants of Money Supply** 

Fig 2: Determinants of  $M_2$  Growth from end-December 2014 and Year-on-Year