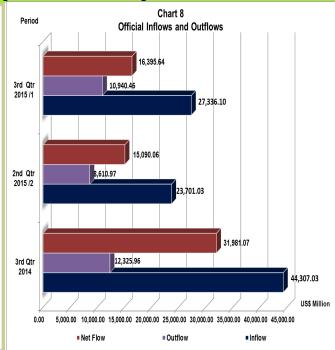

nflows and Outflows

#### **Inflow and Outflow**

Available statistics indicated that foreign exchange inflows to the economy in Q3, 2015 stood at US\$27,336.10 million as against US\$23,701.03 million recorded in Q2, 2015, representing an increase of 15.3 per cent. When compared with the corresponding quarter of 2014, it represents a decrease of 38.3 per cent.

On the other hand, total outflows in the period under review amounted to US\$10,940.46 million. This represents an increase of 27.1 per cent and a decrease of 11.2 per cent in comparison with the levels recorded in the preceding quarter and corresponding quarter of 2014, respectively.

Consequently, a net-out-flow of US\$16,395.64 million was recorded in Q3, 2015 as against US\$15,090.06 million in Q2, 2015 (Table 3 and Chart 8).



#### **Reserves Composition**

### **Currency Composition of Foreign Exchange Reserves**

The US dollar holding of foreign reserves as at end of Q3, 2015 constituted 75.6 per cent of the total having increased to US\$22, 590.36 million from its level of US\$20,958.15 million in Q2, 2015. Other currencies in the basket and their shares include SDR units worth US\$2,351.36 million (7.9%), Chinese Yuan worth US\$2,191.90 million (7.3%), Euro worth US\$1, 982.23 million (6.6%) and GB Pounds worth US\$754.66 million (2.5%) (Chart 9 and Table 4).



#### Demand, Supply and Major Uses of Foreign Exchange

#### **Demand and Supply of Foreign Exchange**

The aggregate demand for foreign exchange by the authorized dealers consisting of Interbank and BDC operators during the period under review sto