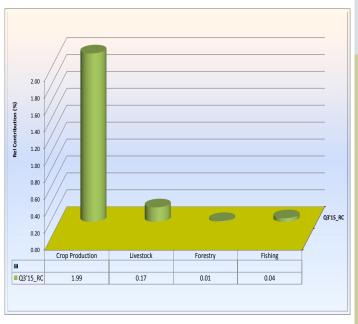

| List of Tables                                           |     |
|----------------------------------------------------------|-----|
| Drivers of:                                              |     |
| Headline Inflation (Y/Y)                                 | 91  |
| Food Inflation (Y/Y)                                     | 94  |
| Imported Food Inflation (Y/Y)                            | 95  |
| Core Inflation (Y/Y)                                     | 96  |
| Interval Forecasts for Headline, Food and Core Inflation | 97  |
| Gross Domestic Product Report for Q3, 2015               | 98  |
| GDP at 2010 Constant Basic Prices                        | 99  |
| Non-oil Real GDP                                         | 102 |
| GDP at Current Basic Prices                              | 105 |
| Non-oil Nominal GDP                                      | 107 |
| GDP Tables                                               | 109 |
| Fiscal Review for Q3, 2015                               | 113 |
| Executive Summary                                        | 114 |
| Revenue                                                  | 115 |
| The FGN Fiscal Operations                                | 117 |
| Revenue of the Sub-National Governments                  | 118 |
| Fiscal Tables                                            | 119 |
| External Sector Statistics Monitor for Q3, 2015          | 123 |
| External Sector Records Mixed Performance                | 124 |
| Current Account Balance                                  | 124 |
| External Trade                                           | 124 |
| Capital Inflows                                          | 125 |
| Foreign Exchange Inflows and Outflows                    | 125 |
| Reserves Composition                                     | 126 |

| Aggregate | <b>Domestic</b> | Credit |
|-----------|-----------------|--------|
|-----------|-----------------|--------|

|                                                             |                   | (=N='              | million)         |            |         |              |             |             |
|-------------------------------------------------------------|-------------------|--------------------|------------------|------------|---------|--------------|-------------|-------------|
|                                                             | Dec-14            | Aug-15             | Sep-15           | Percentage | Change  | Sep-14       |             |             |
|                                                             | <b>(1)</b>        | (2)                | (3)              | betwe      | en      | Memo         |             |             |
| ITEM                                                        |                   |                    |                  | (1)&(3)    | (2)&(3) |              | (3)-(2)     | (3)-(1)     |
| [1] CLAIMS ON PRIVATE SECTOR                                | 12,664,748.0      | 13,042,280.3       | 12,990,815.9     | 2.6        | (0.4)   | 12,467,224.0 | (51,464.4)  | 326,067.9   |
|                                                             |                   |                    |                  |            |         |              |             |             |
| (i) Loans & Advances to Other Customers                     | 11,590,968.0      | 11,962,617.5       | 11,808,369.8     | 1.9        | (1.3)   | 10,592,840.4 | (154,247.7) | 217,401.8   |
| (ii) Advances under Lease                                   | 161,778.3         | 145,469.0          | 145,074.1        | (10.3)     | (0.3)   | 159,725.6    | (395.0)     | (16,704.2)  |
| (iii) Commercial Papers/Bankers Acceptances                 | 18,579.4          | 17,628.1           | 11,604.0         | (37.5)     | (34.2)  | 16,607.8     | (6,024.0)   | (6,975.4)   |
| (iv) Investments                                            | 888,993.2         | 915,870.6          | 1,025,169.0      | 15.3       | 11.9    | 1,694,778.3  | 109,298.4   | 136,175.9   |
| (v) Bills from non-bank/L&A to banks'                       | 4,429.1           | 695.1              | 598.9            | (86.5)     | (13.8)  | 3,271.9      | (96.2)      | (3,830.1)   |
| subsidiaries/factored debt                                  | 4,429.1           | 095.1              | 390.9            | (80.5)     | (13.0)  | 3,271.9      | (90.2)      | (3,830.1)   |
| [2] CLAIMS ON STATE & LOCAL GOVERNMENTS                     | 536,367.3         | 415,028.6          | 396,980.5        | (26.0)     | (4.3)   | 484,483.5    | (18,048.2)  | (139,386.9) |
| (i) Loans & Advances to State Governments                   | 530.317.4         | 407.960.4          | 392,429.9        | (26.0)     | (3.8)   | 472,746.6    | (15,530.5)  | (137,887.4) |
| (ii) Loans & Advances to Local Governments                  | 6,050.0           | 7,068.2            | 4,550.5          | (24.8)     | (35.6)  | 11,736.9     | (2,517.7)   | (1,499.4)   |
| (1) 254.16 4 / 14141.1656 16 2554.1 56161.1116.116          | 0,000.0           | .,000.2            | .,000.0          | (=)        | (00.0)  | ,            | (=,0 )      | (1,100.1)   |
| [3] CLAIMS ON OTHER FINANCIAL INSTITUTIONS                  | 19.142.7          | 37.091.0           | 39.513.7         | 106.4      | 6.5     | 8,197.5      | 2,422.7     | 20.371.0    |
| (I) Placement with Discount Houses                          | 19.142.7          | 37.091.0           | 39,513.7         | 106.4      | 6.5     | 8,197.5      | 2,422.7     | 20,371.0    |
| (i) I doomerk mar 2 lood alk i loddoo                       | .0,2              | 07,001.0           | 00,0.0           |            | 0.0     | 0,107.0      | _,          | 20,07 1.0   |
| [4] CLAIMS ON CENTRAL GOVERNMENT (Net)                      | 3,216,835.5       | 3,229,486.8        | 3,748,934.6      | 16.5       | 16.1    | 2,792,624.4  | 519,447.8   | 532,099.1   |
| (i) Treasury Bills                                          | 2,481,755.1       | 2,405,375.1        | 2,372,020.3      | (4.4)      | (1.4)   | 2,392,522.5  | (33,354.8)  | (109,734.8) |
| (ii) Treasury Certificates                                  | 0.0               | 0.0                | 0.0              |            |         | 0.0          | 0.0         | 0.0         |
| (iii) Development Stocks/FGN Bonds                          | 1,493,395.0       | 1,629,492.6        | 1,867,308.6      | 25.0       | 14.6    | 1,238,052.4  | 237,816.1   | 373,913.6   |
| (iv) Loans & Advances to Central Government                 | 6,263.9           | 11,174.2           | 14,985.6         | 139.2      | 34.1    | 6,175.8      | 3,811.5     | 8,721.7     |
| Less                                                        |                   |                    |                  |            |         |              |             |             |
| (i) Central Government Deposits                             | 764,578.5         | 816,555.0          | 505,380.0        | (33.9)     | (38.1)  | 844,126.3    | (311,175.1) | (259,198.6) |
| -                                                           | 40 407 000 0      | 40.700.000.0       | 47 470 044 7     | 4.5        | 0.70    | 45 750 500 4 | 450.057.0   | 700 454 0   |
| AGGREGATE DOMESTIC CREDIT (Net)                             | 16,437,093.6      | 16,723,886.8       | 17,176,244.7     | 4.5        | 2.70    | 15,752,529.4 | 452,357.9   | 739,151.2   |
| LOANS & ADVANCES                                            | 12,175,750.5      | 12,444,234.5       | 12,272,052.6     | 0.8        | (1.38)  | 10,267,450.6 | (172,181.9) | 96,302.1    |
| DOMESTIC INVESTMENTS                                        | 4,864,143.3       | 4,950,738.3        | 5,264,498.0      | 8.2        | 6.3     | 5,325,353.2  | 313,759.7   | 400,354.7   |
| ADVANCES UNDER LEASE                                        | 161,778.3         | 145,469.0          | 145,074.1        | (10.3)     | (0.3)   | 159,725.6    | (395.0)     | (16,704.2)  |
| MEMO: TOTAL CREDIT \1                                       | 13,201,115.3      | 13,457,309.0       | 13,387,796.4     | 1.4        | (0.5)   | 12,951,707.5 | (69,512.6)  | 186,681.1   |
| :<br>\1 Total Credit is as defined in the Monetary Guidelin | nes (Claims on pr | ivate sector, stat | e and local gove | ernments)  |         |              |             |             |

| Table IV |                    |  |  |  |  |  |
|----------|--------------------|--|--|--|--|--|
| Sectoral | Credit Utilization |  |  |  |  |  |

|                                                         | Dec-14       | Aug-15       | Sep-15       | Percen | tage Share in | Total  | % Chang | ge Between | Rel    |
|---------------------------------------------------------|--------------|--------------|--------------|--------|---------------|--------|---------|------------|--------|
|                                                         | (=N='m)      | (=N='m)      | (=N='m)      | Dec-14 | Aug-15        | Sep-15 | (2)&(3) | (1)&(3)    | Contri |
| ITEM                                                    | (1)          | (2)          | (3)          | (4)    | (5)           | (6)    |         |            |        |
| [1] SECTORAL CREDIT ALLOCATION                          |              |              |              |        |               |        |         |            |        |
| [a] Agriculture                                         | 478,911.8    | 446,912.1    | 469,924.4    | 3.7    | 3.7           | 3.6    | 5.1     | (1.9)      | 0.2    |
| [b] Industy                                             | 3,988,996.9  | 3,807,113.2  | 4,571,493.0  | 30.9   | 31.9          | 35.1   | 20.1    | 14.6       | 6.4    |
| Mining & Quarrying                                      | 18,215.9     | 22,696.9     | 12,142.8     | 0.5    | 0.6           | 0.3    |         |            |        |
| Manufacturing                                           | 1,647,451.3  | 1,649,852.5  | 1,958,451.2  | 41.3   | 43.3          | 42.8   |         |            |        |
| Oil & Gas                                               | 2,047,205.0  | 1,806,180.7  | 2,241,331.3  | 51.3   | 47.4          | 49.0   |         |            |        |
| of which DownStream, Natural Gas and Crude Oil Refining | 2,047,205.0  | 1,806,180.7  | 2,241,331.3  |        |               |        |         |            |        |
| Power and Energy                                        | 276.124.7    | 328,383.0    | 359,567.8    | 6.9    | 8.6           | 7.9    |         |            |        |
| of which IPP and Power Generation                       | 276,124.7    | 328,383.0    | 359,567.8    |        |               |        |         |            |        |
| [c] Construction                                        | 556,192.9    | 488,946.8    | 554,253.2    | 4.3    | 4.1           | 4.3    | 13.4    | (0.3)      | 0.5    |
| [d] Trade/General Commerce                              | 1,045,191.9  | 970,943.8    | 1,029,996.3  | 8.1    | 8.1           | 7.9    | 6.1     | (1.5)      | 0.5    |
| [e] Government                                          | 732,035.5    | 584,508.1    | 618,389.8    | 5.7    | 4.9           | 4.8    | 5.8     | (15.5)     | 0.3    |
| [f] Services                                            | 6,088,092.1  | 5,648,533.2  | 5,769,824.5  | 47.2   | 47.3          | 44.3   | 2.1     | (5.2)      | 1.0    |
| Real Estate                                             | 551,387.99   | 575,287.01   | 637,701.12   | 9.1    | 10.2          | 11.1   |         |            |        |
| Finance, Insurance and Capital Market                   | 763,392.26   | 849,595.55   | 790,241.68   | 12.5   | 15.0          | 13.7   |         |            |        |
| Education                                               | 86,002.13    | 75,053.30    | 79,141.13    | 1.4    | 1.3           | 1.4    |         |            |        |
| Oil & Gas                                               | 1.098.908.31 | 1,216,840.75 | 1,212,083.30 | 18.1   | 21.5          | 21.0   |         |            |        |
| of which Upstream and Oil & Gas Services                | 1,098,908.3  | 1,216,840.7  | 1,212,083.3  |        |               |        |         |            |        |
| Power and Energy                                        | 150,878.45   | 131,693.19   | 169,399.07   | 2.5    | 2.3           | 2.9    | 28.6    | 12.3       | 0.3    |
| of which Power Transmission and Distribution            | 150, 878.45  | 131,693.19   | 169,399.07   |        |               |        |         |            |        |
| Others                                                  | 3,437,522.97 | 2,800,063.42 | 2,881,258.17 | 56.5   | 49.6          | 49.9   |         |            |        |
| of which: i. General                                    | 1,974,246.76 | 1,319,729.07 | 1,288,867.67 | 0.57   | 0.47          | 0.45   |         |            |        |
| ii. Information & Communication                         | 804,832.21   | 744,118.74   | 825,436.03   | 0.23   | 0.27          | 0.29   |         |            |        |
| iii. Transportation & Storage                           | 274,407.07   | 326,373.87   | 420,878.33   | 0.08   | 0.12          | 0.15   |         |            |        |
| TOTAL PRIVATE SECTOR CREDIT                             | 12,889,421.1 | 11,946,957.1 | 13,013,881.1 | 100.0  | 100.0         | 100.0  | 8.9     | 1.0        | 8.9    |

Table VII
Liquidity Ratio, Liquid Assets Structure Ratio, Cash Reserve Ratio and Loans-to-Deposit Ratio
of Commercial Banks

|                                               | Aug-15<br>(1)            | Sep-15<br>(2)            | Change Between (1) & (2)  |                |  |
|-----------------------------------------------|--------------------------|--------------------------|---------------------------|----------------|--|
|                                               | (=N=' m)                 | (=N=' m)                 | Actual                    | (%)            |  |
| [A] TOTAL SPECIFIED LIQUID ASSETS             | 6,699,217.1              | 6,844,738.0              | 145,520.9                 | 2.2            |  |
|                                               |                          |                          | •                         |                |  |
| [A.1] Cash Related Items                      | 1,358,868.2              | 1,417,007.7              | 58,139.5                  | 4.3            |  |
| (i) Currency (ii) Deposit at Central Bank     | 439,470.2<br>5,175,017.2 | 418,542.0<br>4,864,471.5 | (20,928.2)<br>(310,545.6) | (4.8)<br>(6.0) |  |
| Less                                          | 5,175,017.2              | 4,864,471.5              | (310,545.6)               | (6.0)          |  |
| (iii) Penalty Deposits                        | 0.0                      | 0.0                      | 0.0                       | 0.0            |  |
| (iv) Cash Reserve Requirements                | 4,205,700.1              | 3,811,469.9              | (394,230.3)               | (9.4)          |  |
| (v) Stabilization Securities/Others           | 49,919.0                 | 54,536.0                 | 4,617.0                   | 9.2            |  |
| (v) Glabilization Geodinics/Guicis            | 45,515.6                 | 0-,000.0                 | 4,017.0                   | J. <u>Z</u>    |  |
| [A.2] Liquid-Assets-Structure                 | 3,111,306.7              | 3,026,809.3              | (84,497.4)                | (2.7)          |  |
| (i) Treasury Bills                            | 2,437,269.8              | 2,372,020.3              | (65,249.5)                | (2.7)          |  |
| (ii) Treasury Certificates                    | 0.0                      | 0.0                      | 0.0                       | 0.0            |  |
| (iii) CBN Bills                               | 674,036.9                | 654,789.0                | (19,248.0)                | (2.9)          |  |
| [A.3] Other Specified Liquid Assets           | 2,229,042.2              | 2,400,921.0              | 171,878.8                 | 7.7            |  |
| (i) Balances with other banks (net)           | 8,254,5                  | 7.842.6                  | (412.0)                   | (5.0)          |  |
| (ii) Placements with other banks (net)        | 316.830.3                | 301.075.2                | (15.755.1)                | (5.0)          |  |
| (iii) Placement with Discount Houses (net)    | 37,327.8                 | 14,549.3                 | (22,778.5)                | (61.0)         |  |
| (iv) Money at call (net)                      | 137,107.8                | 146,442.5                | 9,334.7                   | 6.8            |  |
| (v) Certificates of deposit held (net)        | 38,693.1                 | 63,702.8                 | 25,009.7                  | 64.6           |  |
| (vi) Development Stocks/AMCON Bonds/FGN Bonds | 1,690,828.6              | 1,867,308.6              | 176,480.1                 | 10.4           |  |
|                                               |                          |                          |                           |                |  |
| [B] TOTAL CURRENT LIABILITIES                 | 17,605,297.2             | 17,204,091.1             | (401,206.1)               | (2.3)          |  |
| [B.1] Deposit Liabilities                     | 12,915,866.4             | 12,679,313.8             | (236,552.6)               | (1.8)          |  |
| (i) Demand Deposits                           | 5,506,315.9              | 5,379,384.8              | (126,931.0)               | (2.3)          |  |
| (ii) Savings Deposits                         | 2,966,000.7              | 2,903,952.6              | (62,048.1)                | (2.1)          |  |
| (iii) Time Deposits                           | 4,443,549.9              | 4,395,976.4              | (47,573.5)                | (1.1)          |  |
|                                               |                          |                          |                           |                |  |
| [B.2] Other Deposits                          | 4,372,131.1              | 4,185,162.8              | (186,968.2)               | (4.3)          |  |
| (i) Domiciliary Deposits                      | 4,349,748.9              | 4,165,420.8              | (184,328.1)               | (4.2)          |  |
| (ii) Other Deposit Certificates & Notes       | 22,382.1                 | 19,742.0                 | (2,640.1)                 | (11.8)         |  |
| [B.3] Other Current Liabilities               | 317,299.7                | 339,614.5                | 22,314.7                  | 7.0            |  |
| (i) Excess balance held for other banks       | 180,850.7                | 176,488.3                | (4,362.4)                 | (2.4)          |  |
| (ii) Excess money at call takings             | 132,549.0                | 158,126.1                | 25,577.1                  | 19.3           |  |
| (iii) Excess inter-bank takings               | 3,900.0                  | 5,000.0                  | 1,100.0                   | 28.2           |  |
| (iv) Excess takings from Discount Houses      | 0.0                      | 0.0                      | 0.0                       | #N/A           |  |
| (v) Excess Certificate of Deposit issued      | 0.0                      | 0.0                      | 0.0                       | #N/A           |  |
|                                               |                          |                          |                           |                |  |
| [C] LIQUIDITY RATIO                           | 39.75                    | 40.03                    | 0.28                      |                |  |
| [D] LIQUID ASSET STRUCTURE RATIO              | 19.39                    | 18.52                    | (0.88)                    |                |  |
| [F] LOANS-TO-DEPOST RATIO                     | 69.86                    | 70.19                    | 0.33                      |                |  |
| Loans & Advances                              | 12,441,223.1             | 12,272,052.6             | (169,170.6)               | (1.4)          |  |