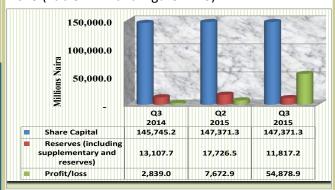

of the total assets of BOI during the review period (Table 2.1.1 and Fig. 2.1.2).



Fig. 2.1.2: Movements in Credit to the Domestic Economy

## 2.1 Bank of Industry

#### 2.1.4 Shareholders' Fund

Shareholders' Fund amounted to N214.1 billion, representing increases of N41.3 billion or 23.9 per cent and N52.4 billion or 32.4 per cent above the levels reported in the preceding quarter and the corresponding quarter of 2014, respectively. The growth in Shareholders' Fund reflected the increase of N47.2 billion or 615.2 per cent in Profit/loss. This was, however, moderated by the decrease of N5.9 billion or 33.3 per cent in Reserves (including supplementary and general reserves). Shareholders' Fund constituted 30.5 per cent of the total liabilities in Q3 2015 (Table 2.1.1 and Figure 2.1.3).



Fig. 2.1.3: Movement in Shareholders' Fund

#### 2.1.5 Other Liabilities

Other Liabilities stood at N15.2 billion in the period under review, representing decreases of N37.3 billion or 71.1 per cent and N12.0 billion or 44.2 per cent below the levels reported in the preceding quarter and the corresponding period of 2014, respectively.

Other Liabilities contributed 2.2 per cent of the total liabilities of BOI during the review period (Table 2.1.1 and Fig. 2.1.4).



Fig. 2.1.4: Movement in Other Liabilities

#### 2.1.6 Sources and Uses of Funds

Funds were sourced mainly from the contraction of Liquid Asset and increase in Shareholder's Fund by N48.7 billion and N41.3 billion, respectively. Other noticeable sources of funds was the increase in Long Term Loans by N30.9 billion and decrea