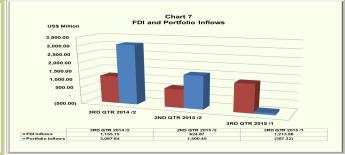

and exports stood at US\$12,554.25 million and US\$10,651.65 million in Q3, 2015 respectively, as against US\$12,244.44 million and US\$13,117.84 million in Q2, 2015 (Table 1 and Chart 5).

#### **External Trade**





#### **Degree of Openness**

The degree of openness, as measured by the ratio of total external trade to GDP, declined to 0.19 in the period under review, from 0.22 and 0.24 recorded in Q2, 2015 and Q3, 2014 respectively (Table 2, Chart 6).



#### **Capital Inflows**

#### **FDI and Portfolio Inflows**

FDI inflows increased significantly to US\$1,213.98 million in Q3, 2015 from US\$624.87 million in Q2, 2015 (Table 1, Chart 7). However, estimated portfolio investment inflows declined significantly from US\$1,500.45 million in Q2, 2015 to US\$-387.32 million in Q3, 2015.



#### Foreign Exchange Inflows and Outflows

#### **Inflow and Outflow**

Available statistics indicated that foreign exchange inflows to the economy in Q3, 2015 stood at US\$27,336.10 million as against US\$23,701.03 million recorded in Q2, 2015, representing an increase of 15.3 per cent. When compared with the corresponding quarter of 2014, it represents a decrease of 38.3 per cent.

On the other hand, total outflows in the period under review amounted to US\$10,940.46 million. This represents an increase of 27.1 per cent and a decrease of 11.2 per cent in comparison with the levels recorded in the preceding quarter and corresponding quarter of 2014, respectively.

Consequently, a net-out-flow of US\$16,395.64 million was recorded in Q3, 2015 as against US\$15,090.06 million in Q2, 2015