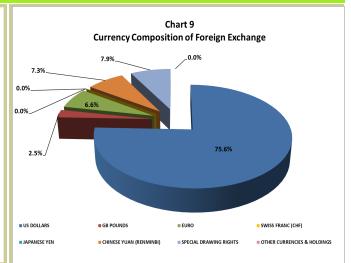

#### 1.1.6 Prudential Requirements

On the aggregate, the Microfinance Banks complied with the guidelines on Capital Adequacy Ratio during the period under review. Microfinance Banks' total qualified capital stood at N97.9 billion, representing 43.4 per cent of the total risk weighted assets.