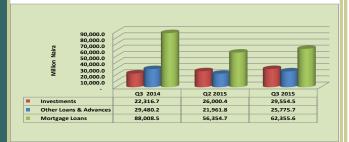

Liquid Assets constituted 18.0 per

cent of the total assets (Table 1.2.1 and Figure 1.2.3).



Fig. 1.2.3: Composition of Liquid Assets

## 1.2.4 Credit to the Domestic Economy

The PMBs' aggregate Credit to Domestic Economy stood at N117.7 billion, representing increase of N13.4 billion or 12.8 per cent above the level recorded in the preceding quarter but, decreased by N22.1 billion or 15.8 per cent below the level recorded in the corresponding quarter of 2014. The rise in Domestic Credit was driven by the increases in Mortgage Loans, Other Loans Advances and Investments by N6.0 billion or 10.6 per cent, N3.8 billion or 17.4 per cent and N3.6 billion or 13.7 per cent, respectively. Credit to Domestic Economy constituted 45.4 per cent of the total assets (Table 1.2.1 and Figure 1.2.4).



Fig. 1.2.4: Composition of Credit to the Domestic Economy

## 1.2 Primary Mortgage Banks

#### 2.5 Shareholders' Fund

Shareholders' Fund amounted to N112.8 billion, representing increases of N14.6 billion or 14.8 per cent and N31.9 billion or 39.4 per cent above the levels recorded in the preceding quarter and the corresponding quarter of 2014, respectively. The 14.8 per cent rise in Shareholders' Fund was accounted for by the increases of N9.7 billion or 13.4 per cent and N5.2 billion or 19.5 per cent in Paid up Capital and Reserves, respectively. These increases were, however, moderated by N0.3 billion or 69.4 per cent decrease in Published Current Year Profit/Loss.

The Shareholders Fund constituted 43.5 per cent of the total liabilities (Table 1.2.1 and Figure 1.2.5).



Fig. 1.2.5: