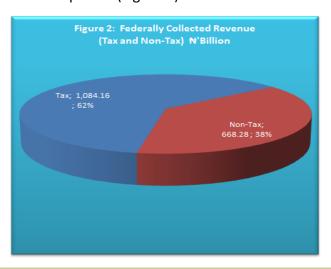

#### 1.1.2 Sources and Uses of funds

The major sources of funds were through the expansions of Shareholders' Fund, Other Liabilities and Deposits by N21.9 billion, N15.5 billion and N12.2 billion, respectively. Other sources of funds were the increases in Placements from Banks and Long Term Loans by N1.3 billion and N0.5 billion, respectively (Table 1.1.2). At 43.0 per cent, Shareholders' Fund made the highest contribution to source of funds (Figure 1.1.1).

Fig. 1.1.1: Sources of funds

Funds were largely used for expansions of Liquid Assets and Other Assets to the tune of N37.8 billion and N8.8 billion, respectively. Further utilization of funds resulted in the expansions of Credit to Domestic Economy and Fixed Assets by N3.3 billion and N1.5 billion, respectively (Table 1.1.2 and Figure 1.1.2).

Fig. 1.1.2: MFBs Uses of Funds