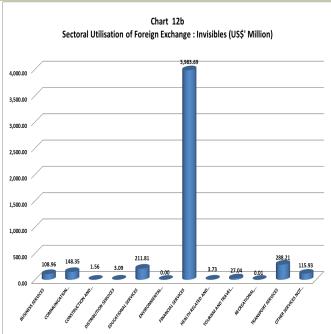

This was 33.4 percentage points more than the 10.0 per cent minimum target prescribed for fiscal year 2015 (Table 1.1.1).