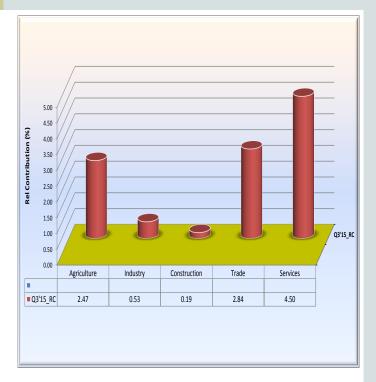

| List of Tables                                           |     |
|----------------------------------------------------------|-----|
| Drivers of:                                              |     |
| Headline Inflation (Y/Y)                                 | 91  |
| Food Inflation (Y/Y)                                     | 94  |
| Imported Food Inflation (Y/Y)                            | 95  |
| Core Inflation (Y/Y)                                     | 96  |
| Interval Forecasts for Headline, Food and Core Inflation | 97  |
| Gross Domestic Product Report for Q3, 2015               | 98  |
| GDP at 2010 Constant Basic Prices                        | 99  |
| Non-oil Real GDP                                         | 102 |
| GDP at Current Basic Prices                              | 105 |
| Non-oil Nominal GDP                                      | 107 |
| GDP Tables                                               | 109 |
| Fiscal Review for Q3, 2015                               | 113 |
| Executive Summary                                        | 114 |
| Revenue                                                  | 115 |
| The FGN Fiscal Operations                                | 117 |
| Revenue of the Sub-National Governments                  | 118 |
| Fiscal Tables                                            | 119 |
| External Sector Statistics Monitor for Q3, 2015          | 123 |
| External Sector Records Mixed Performance                | 124 |
| Current Account Balance                                  | 124 |
| External Trade                                           | 124 |
| Capital Inflows                                          | 125 |
| Foreign Exchange Inflows and Outflows                    | 125 |
| Reserves Composition                                     | 126 |

| Aggregate | <b>Domestic</b> | Credit |
|-----------|-----------------|--------|
|-----------|-----------------|--------|

|                                                             |                   | (=N='              | million)         |            |         |              |             |             |
|-------------------------------------------------------------|-------------------|--------------------|------------------|------------|---------|--------------|-------------|-------------|
|                                                             | Dec-14            | Aug-15             | Sep-15           | Percentage | Change  | Sep-14       |             |             |
|                                                             | <b>(1)</b>        | (2)                | (3)              | betwe      | en      | Memo         |             |             |
| ITEM                                                        |                   |                    |                  | (1)&(3)    | (2)&(3) |              | (3)-(2)     | (3)-(1)     |
| [1] CLAIMS ON PRIVATE SECTOR                                | 12,664,748.0      | 13,042,280.3       | 12,990,815.9     | 2.6        | (0.4)   | 12,467,224.0 | (51,464.4)  | 326,067.9   |
|                                                             |                   |                    |                  |            |         |              |             |             |
| (i) Loans & Advances to Other Customers                     | 11,590,968.0      | 11,962,617.5       | 11,808,369.8     | 1.9        | (1.3)   | 10,592,840.4 | (154,247.7) | 217,401.8   |
| (ii) Advances under Lease                                   | 161,778.3         | 145,469.0          | 145,074.1        | (10.3)     | (0.3)   | 159,725.6    | (395.0)     | (16,704.2)  |
| (iii) Commercial Papers/Bankers Acceptances                 | 18,579.4          | 17,628.1           | 11,604.0         | (37.5)     | (34.2)  | 16,607.8     | (6,024.0)   | (6,975.4)   |
| (iv) Investments                                            | 888,993.2         | 915,870.6          | 1,025,169.0      | 15.3       | 11.9    | 1,694,778.3  | 109,298.4   | 136,175.9   |
| (v) Bills from non-bank/L&A to banks'                       | 4,429.1           | 695.1              | 598.9            | (86.5)     | (13.8)  | 3,271.9      | (96.2)      | (3,830.1)   |
| subsidiaries/factored debt                                  | 4,429.1           | 095.1              | 390.9            | (80.5)     | (13.0)  | 3,271.9      | (90.2)      | (3,830.1)   |
| [2] CLAIMS ON STATE & LOCAL GOVERNMENTS                     | 536,367.3         | 415,028.6          | 396,980.5        | (26.0)     | (4.3)   | 484,483.5    | (18,048.2)  | (139,386.9) |
| (i) Loans & Advances to State Governments                   | 530.317.4         | 407.960.4          | 392,429.9        | (26.0)     | (3.8)   | 472,746.6    | (15,530.5)  | (137,887.4) |
| (ii) Loans & Advances to Local Governments                  | 6,050.0           | 7,068.2            | 4,550.5          | (24.8)     | (35.6)  | 11,736.9     | (2,517.7)   | (1,499.4)   |
| (1) 254.16 4 / 14141.1656 16 2554.1 56161.1116.116          | 0,000.0           | .,000.2            | .,000.0          | (=)        | (00.0)  | ,            | (=,0 )      | (1,100.1)   |
| [3] CLAIMS ON OTHER FINANCIAL INSTITUTIONS                  | 19.142.7          | 37.091.0           | 39.513.7         | 106.4      | 6.5     | 8,197.5      | 2,422.7     | 20.371.0    |
| (I) Placement with Discount Houses                          | 19.142.7          | 37.091.0           | 39,513.7         | 106.4      | 6.5     | 8,197.5      | 2,422.7     | 20,371.0    |
| (i) I doomerk mar 2 lood alk i loddoo                       | .0,2              | 07,001.0           | 00,0.0           |            | 0.0     | 0,107.0      | _,          | 20,07 1.0   |
| [4] CLAIMS ON CENTRAL GOVERNMENT (Net)                      | 3,216,835.5       | 3,229,486.8        | 3,748,934.6      | 16.5       | 16.1    | 2,792,624.4  | 519,447.8   | 532,099.1   |
| (i) Treasury Bills                                          | 2,481,755.1       | 2,405,375.1        | 2,372,020.3      | (4.4)      | (1.4)   | 2,392,522.5  | (33,354.8)  | (109,734.8) |
| (ii) Treasury Certificates                                  | 0.0               | 0.0                | 0.0              |            |         | 0.0          | 0.0         | 0.0         |
| (iii) Development Stocks/FGN Bonds                          | 1,493,395.0       | 1,629,492.6        | 1,867,308.6      | 25.0       | 14.6    | 1,238,052.4  | 237,816.1   | 373,913.6   |
| (iv) Loans & Advances to Central Government                 | 6,263.9           | 11,174.2           | 14,985.6         | 139.2      | 34.1    | 6,175.8      | 3,811.5     | 8,721.7     |
| Less                                                        |                   |                    |                  |            |         |              |             |             |
| (i) Central Government Deposits                             | 764,578.5         | 816,555.0          | 505,380.0        | (33.9)     | (38.1)  | 844,126.3    | (311,175.1) | (259,198.6) |
| -                                                           | 40 407 000 0      | 40.700.000.0       | 47 470 044 7     | 4.5        | 0.70    | 45 750 500 4 | 450.057.0   | 700 454 0   |
| AGGREGATE DOMESTIC CREDIT (Net)                             | 16,437,093.6      | 16,723,886.8       | 17,176,244.7     | 4.5        | 2.70    | 15,752,529.4 | 452,357.9   | 739,151.2   |
| LOANS & ADVANCES                                            | 12,175,750.5      | 12,444,234.5       | 12,272,052.6     | 0.8        | (1.38)  | 10,267,450.6 | (172,181.9) | 96,302.1    |
| DOMESTIC INVESTMENTS                                        | 4,864,143.3       | 4,950,738.3        | 5,264,498.0      | 8.2        | 6.3     | 5,325,353.2  | 313,759.7   | 400,354.7   |
| ADVANCES UNDER LEASE                                        | 161,778.3         | 145,469.0          | 145,074.1        | (10.3)     | (0.3)   | 159,725.6    | (395.0)     | (16,704.2)  |
| MEMO: TOTAL CREDIT \1                                       | 13,201,115.3      | 13,457,309.0       | 13,387,796.4     | 1.4        | (0.5)   | 12,951,707.5 | (69,512.6)  | 186,681.1   |
| :<br>\1 Total Credit is as defined in the Monetary Guidelin | nes (Claims on pr | ivate sector, stat | e and local gove | ernments)  |         |              |             |             |

| Table IV |                    |  |  |  |  |  |
|----------|--------------------|--|--|--|--|--|
| Sectoral | Credit Utilization |  |  |  |  |  |

|                                                         | Dec-14       | Aug-15       | Sep-15       | Percen | tage Share in | Total  | % Chang | ge Between | Rel    |
|---------------------------------------------------------|--------------|--------------|--------------|--------|---------------|--------|---------|------------|--------|
|                                                         | (=N='m)      | (=N='m)      | (=N='m)      | Dec-14 | Aug-15        | Sep-15 | (2)&(3) | (1)&(3)    | Contri |
| ITEM                                                    | (1)          | (2)          | (3)          | (4)    | (5)           | (6)    |         |            |        |
| [1] SECTORAL CREDIT ALLOCATION                          |              |              |              |        |               |        |         |            |        |
| [a] Agriculture                                         | 478,911.8    | 446,912.1    | 469,924.4    | 3.7    | 3.7           | 3.6    | 5.1     | (1.9)      | 0.2    |
| [b] Industy                                             | 3,988,996.9  | 3,807,113.2  | 4,571,493.0  | 30.9   | 31.9          | 35.1   | 20.1    | 14.6       | 6.4    |
| Mining & Quarrying                                      | 18,215.9     | 22,696.9     | 12,142.8     | 0.5    | 0.6           | 0.3    |         |            |        |
| Manufacturing                                           | 1,647,451.3  | 1,649,852.5  | 1,958,451.2  | 41.3   | 43.3          | 42.8   |         |            |        |
| Oil & Gas                                               | 2,047,205.0  | 1,806,180.7  | 2,241,331.3  | 51.3   | 47.4          | 49.0   |         |            |        |
| of which DownStream, Natural Gas and Crude Oil Refining | 2,047,205.0  | 1,806,180.7  | 2,241,331.3  |        |               |        |         |            |        |
| Power and Energy                                        | 276.124.7    | 328,383.0    | 359,567.8    | 6.9    | 8.6           | 7.9    |         |            |        |
| of which IPP and Power Generation                       | 276,124.7    | 328,383.0    | 359,567.8    |        |               |        |         |            |        |
| [c] Construction                                        | 556,192.9    | 488,946.8    | 554,253.2    | 4.3    | 4.1           | 4.3    | 13.4    | (0.3)      | 0.5    |
| [d] Trade/General Commerce                              | 1,045,191.9  | 970,943.8    | 1,029,996.3  | 8.1    | 8.1           | 7.9    | 6.1     | (1.5)      | 0.5    |
| [e] Government                                          | 732,035.5    | 584,508.1    | 618,389.8    | 5.7    | 4.9           | 4.8    | 5.8     | (15.5)     | 0.3    |
| [f] Services                                            | 6,088,092.1  | 5,648,533.2  | 5,769,824.5  | 47.2   | 47.3          | 44.3   | 2.1     | (5.2)      | 1.0    |
| Real Estate                                             | 551,387.99   | 575,287.01   | 637,701.12   | 9.1    | 10.2          | 11.1   |         |            |        |
| Finance, Insurance and Capital Market                   | 763,392.26   | 849,595.55   | 790,241.68   | 12.5   | 15.0          | 13.7   |         |            |        |
| Education                                               | 86,002.13    | 75,053.30    | 79,141.13    | 1.4    | 1.3           | 1.4    |         |            |        |
| Oil & Gas                                               | 1.098.908.31 | 1,216,840.75 | 1,212,083.30 | 18.1   | 21.5          | 21.0   |         |            |        |
| of which Upstream and Oil & Gas Services                | 1,098,908.3  | 1,216,840.7  | 1,212,083.3  |        |               |        |         |            |        |
| Power and Energy                                        | 150,878.45   | 131,693.19   | 169,399.07   | 2.5    | 2.3           | 2.9    | 28.6    | 12.3       | 0.3    |
| of which Power Transmission and Distribution            | 150, 878.45  | 131,693.19   | 169,399.07   |        |               |        |         |            |        |
| Others                                                  | 3,437,522.97 | 2,800,063.42 | 2,881,258.17 | 56.5   | 49.6          | 49.9   |         |            |        |
| of which: i. General                                    | 1,974,246.76 | 1,319,729.07 | 1,288,867.67 | 0.57   | 0.47          | 0.45   |         |            |        |
| ii. Information & Communication                         | 804,832.21   | 744,118.74   | 825,436.03   | 0.23   | 0.27          | 0.29   |         |            |        |
| iii. Transportation & Storage                           | 274,407.07   | 326,373.87   | 420,878.33   | 0.08   | 0.12          | 0.15   |         |            |        |
| TOTAL PRIVATE SECTOR CREDIT                             | 12,889,421.1 | 11,946,957.1 | 13,013,881.1 | 100.0  | 100.0         | 100.0  | 8.9     | 1.0        | 8.9    |

Table VII
Liquidity Ratio, Liquid Assets Structure Ratio, Cash Reserve Ratio and Loans-to-Deposit Ratio
of Commercial Banks

|                                               | Aug-15<br>(1)            | Sep-15<br>(2)            | Change Between (1) & (2)  |                |  |
|-----------------------------------------------|--------------------------|--------------------------|---------------------------|----------------|--|
|                                               | (=N=' m)                 | (=N=' m)                 | Actual                    | (%)            |  |
| [A] TOTAL SPECIFIED LIQUID ASSETS             | 6,699,217.1              | 6,844,738.0              | 145,520.9                 | 2.2            |  |
|                                               |                          |                          | •                         |                |  |
| [A.1] Cash Related Items                      | 1,358,868.2              | 1,417,007.7              | 58,139.5                  | 4.3            |  |
| (i) Currency (ii) Deposit at Central Bank     | 439,470.2<br>5,175,017.2 | 418,542.0<br>4,864,471.5 | (20,928.2)<br>(310,545.6) | (4.8)<br>(6.0) |  |
| Less                                          | 5,175,017.2              | 4,864,471.5              | (310,545.6)               | (6.0)          |  |
| (iii) Penalty Deposits                        | 0.0                      | 0.0                      | 0.0                       | 0.0            |  |
| (iv) Cash Reserve Requirements                | 4,205,700.1              | 3,811,469.9              | (394,230.3)               | (9.4)          |  |
| (v) Stabilization Securities/Others           | 49,919.0                 | 54,536.0                 | 4,617.0                   | 9.2            |  |
| (v) Glabilization Geodinics/Guicis            | 45,515.6                 | 0-,000.0                 | 4,017.0                   | J. <u>Z</u>    |  |
| [A.2] Liquid-Assets-Structure                 | 3,111,306.7              | 3,026,809.3              | (84,497.4)                | (2.7)          |  |
| (i) Treasury Bills                            | 2,437,269.8              | 2,372,020.3              | (65,249.5)                | (2.7)          |  |
| (ii) Treasury Certificates                    | 0.0                      | 0.0                      | 0.0                       | 0.0            |  |
| (iii) CBN Bills                               | 674,036.9                | 654,789.0                | (19,248.0)                | (2.9)          |  |
| [A.3] Other Specified Liquid Assets           | 2,229,042.2              | 2,400,921.0              | 171,878.8                 | 7.7            |  |
| (i) Balances with other banks (net)           | 8,254,5                  | 7.842.6                  | (412.0)                   | (5.0)          |  |
| (ii) Placements with other banks (net)        | 316.830.3                | 301.075.2                | (15.755.1)                | (5.0)          |  |
| (iii) Placement with Discount Houses (net)    | 37,327.8                 | 14,549.3                 | (22,778.5)                | (61.0)         |  |
| (iv) Money at call (net)                      | 137,107.8                | 146,442.5                | 9,334.7                   | 6.8            |  |
| (v) Certificates of deposit held (net)        | 38,693.1                 | 63,702.8                 | 25,009.7                  | 64.6           |  |
| (vi) Development Stocks/AMCON Bonds/FGN Bonds | 1,690,828.6              | 1,867,308.6              | 176,480.1                 | 10.4           |  |
|                                               |                          |                          |                           |                |  |
| [B] TOTAL CURRENT LIABILITIES                 | 17,605,297.2             | 17,204,091.1             | (401,206.1)               | (2.3)          |  |
| [B.1] Deposit Liabilities                     | 12,915,866.4             | 12,679,313.8             | (236,552.6)               | (1.8)          |  |
| (i) Demand Deposits                           | 5,506,315.9              | 5,379,384.8              | (126,931.0)               | (2.3)          |  |
| (ii) Savings Deposits                         | 2,966,000.7              | 2,903,952.6              | (62,048.1)                | (2.1)          |  |
| (iii) Time Deposits                           | 4,443,549.9              | 4,395,976.4              | (47,573.5)                | (1.1)          |  |
|                                               |                          |                          |                           |                |  |
| [B.2] Other Deposits                          | 4,372,131.1              | 4,185,162.8              | (186,968.2)               | (4.3)          |  |
| (i) Domiciliary Deposits                      | 4,349,748.9              | 4,165,420.8              | (184,328.1)               | (4.2)          |  |
| (ii) Other Deposit Certificates & Notes       | 22,382.1                 | 19,742.0                 | (2,640.1)                 | (11.8)         |  |
| [B.3] Other Current Liabilities               | 317,299.7                | 339,614.5                | 22,314.7                  | 7.0            |  |
| (i) Excess balance held for other banks       | 180,850.7                | 176,488.3                | (4,362.4)                 | (2.4)          |  |
| (ii) Excess money at call takings             | 132,549.0                | 158,126.1                | 25,577.1                  | 19.3           |  |
| (iii) Excess inter-bank takings               | 3,900.0                  | 5,000.0                  | 1,100.0                   | 28.2           |  |
| (iv) Excess takings from Discount Houses      | 0.0                      | 0.0                      | 0.0                       | #N/A           |  |
| (v) Excess Certificate of Deposit issued      | 0.0                      | 0.0                      | 0.0                       | #N/A           |  |
|                                               |                          |                          |                           |                |  |
| [C] LIQUIDITY RATIO                           | 39.75                    | 40.03                    | 0.28                      |                |  |
| [D] LIQUID ASSET STRUCTURE RATIO              | 19.39                    | 18.52                    | (0.88)                    |                |  |
| [F] LOANS-TO-DEPOST RATIO                     | 69.86                    | 70.19                    | 0.33                      |                |  |
| Loans & Advances                              | 12,441,223.1             | 12,272,052.6             | (169,170.6)               | (1.4)          |  |