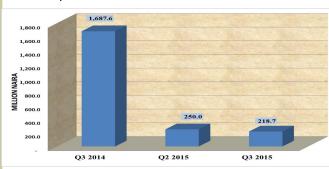

# 1.3 Other Assets (Net)

Other assets net (OAN), year-to-date, decreased by N570.0 billion or 7.79 per cent. At this level, OAN was N537.92 billion or 7.32 per cent below the level reported a year earlier (Table 1 and Fig 1(e)).

Fig 1(e): OAN YoY and YtD growth

The 7.79 per cent contraction in OAN from its level in December 2014 was accounted for by the decreases of 4.73, 3.15 and 0.04 percentage points in the relative contributions of OAN of CBN, commercial banks and merchant banks, respectively. These outweighed the 0.13 percentage point increases in relative contribution of OAN of NIB (Fig 1(f)).