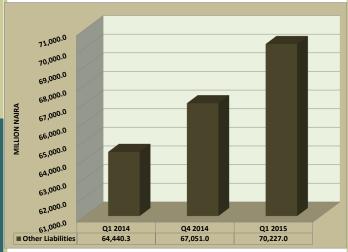

# 1.3 Other Assets (Net)

Other assets net (OAN), year-to-date, decreased by N570.0 billion or 7.79 per cent. At this level, OAN was N537.92 billion or 7.32 per cent below the level reported a year earlier (Table 1 and Fig 1(e)).

Fig 1(e): OAN YoY and YtD growth

The 7.79 per cent contraction in OAN from its level in December 2014 was accounted for by the decreases of 4.73, 3.15 and 0.04 percentage points in the relative contributions of OAN of CBN, commercial banks and merchant banks, respectively. These outweighed the 0.13 percentage point increases in relative contribution of OAN of NIB (Fig 1(f)).