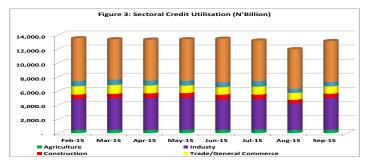

ow the level recorded in the preceding month, but an increase of N96.3 billion or 0.8 per cent above the level recorded at end-December 2014 (Table III).

#### 3.4 Domestic Investments

At N5,264.5 billion, domestic investments of the CBs was N313.8 billion or 6.3 per cent and N400.4 billion or 8.2 per cent above the levels recorded a month earlier and at end -December 2014, respectively (Table III).

level recorded at end-December 2014 (Table III).

#### 4. Sectoral Distribution of Credit

Sectoral analysis of credit to private sector revealed that the service sector gulped 44.3 per cent, the industry sector had 35.1 per cent and other sectors secured the remaining fraction of the credit to private sector with agricultural sector obtaining the least (3.6 per cent) (Table IV & Figure 3).



Detailed analysis of the credit to industry sector showed that oil & gas, manufacturing, power & energy and mining & quarrying subsectors received 49.0, 42.8, 7.9 and 0.3 per cent, respectively. Furthermore, a breakdown of total credit to service sector revealed that other subsectors; oil & gas; finance; insurance & capital market; real estate; power & energy and education had 49.9; 21.0; 13.7; 11.1; 2.9 and 1.4 per cent, respectively (table IV, figs 3a & 3b).

education had 56.0; 18.5; 13.1; 8.8; 2.6 and 1.0 per cent, respectively (table IV, figs 3a & 3b).



## 5. Net Foreign Assets

Foreign assets and foreign liabilities of the CBs declined by N84.9 billion and N90.6 billion to N1,323.7 billion and N1,626.3 billion, respectively. At these levels, the foreign assets (net) was N5.7 bill