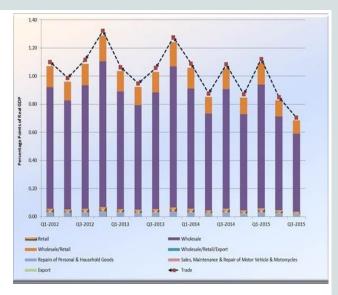

| List of Tables                                           |     |
|----------------------------------------------------------|-----|
| Drivers of:                                              |     |
| Headline Inflation (Y/Y)                                 | 91  |
| Food Inflation (Y/Y)                                     | 94  |
| Imported Food Inflation (Y/Y)                            | 95  |
| Core Inflation (Y/Y)                                     | 96  |
| Interval Forecasts for Headline, Food and Core Inflation | 97  |
| Gross Domestic Product Report for Q3, 2015               | 98  |
| GDP at 2010 Constant Basic Prices                        | 99  |
| Non-oil Real GDP                                         | 102 |
| GDP at Current Basic Prices                              | 105 |
| Non-oil Nominal GDP                                      | 107 |
| GDP Tables                                               | 109 |
| Fiscal Review for Q3, 2015                               | 113 |
| Executive Summary                                        | 114 |
| Revenue                                                  | 115 |
| The FGN Fiscal Operations                                | 117 |
| Revenue of the Sub-National Governments                  | 118 |
| Fiscal Tables                                            | 119 |
| External Sector Statistics Monitor for Q3, 2015          | 123 |
| External Sector Records Mixed Performance                | 124 |
| Current Account Balance                                  | 124 |
| External Trade                                           | 124 |
| Capital Inflows                                          | 125 |
| Foreign Exchange Inflows and Outflows                    | 125 |
| Reserves Composition                                     | 126 |

| Aggregate | <b>Domestic</b> | Credit |
|-----------|-----------------|--------|
|-----------|-----------------|--------|

|                                                             |                   | (=N='              | million)         |            |         |              |             |             |
|-------------------------------------------------------------|-------------------|--------------------|------------------|------------|---------|--------------|-------------|-------------|
|                                                             | Dec-14            | Aug-15             | Sep-15           | Percentage | Change  | Sep-14       |             |             |
|                                                             | <b>(1)</b>        | (2)                | (3)              | betwe      | en      | Memo         |             |             |
| ITEM                                                        |                   |                    |                  | (1)&(3)    | (2)&(3) |              | (3)-(2)     | (3)-(1)     |
| [1] CLAIMS ON PRIVATE SECTOR                                | 12,664,748.0      | 13,042,280.3       | 12,990,815.9     | 2.6        | (0.4)   | 12,467,224.0 | (51,464.4)  | 326,067.9   |
|                                                             |                   |                    |                  |            |         |              |             |             |
| (i) Loans & Advances to Other Customers                     | 11,590,968.0      | 11,962,617.5       | 11,808,369.8     | 1.9        | (1.3)   | 10,592,840.4 | (154,247.7) | 217,401.8   |
| (ii) Advances under Lease                                   | 161,778.3         | 145,469.0          | 145,074.1        | (10.3)     | (0.3)   | 159,725.6    | (395.0)     | (16,704.2)  |
| (iii) Commercial Papers/Bankers Acceptances                 | 18,579.4          | 17,628.1           | 11,604.0         | (37.5)     | (34.2)  | 16,607.8     | (6,024.0)   | (6,975.4)   |
| (iv) Investments                                            | 888,993.2         | 915,870.6          | 1,025,169.0      | 15.3       | 11.9    | 1,694,778.3  | 109,298.4   | 136,175.9   |
| (v) Bills from non-bank/L&A to banks'                       | 4,429.1           | 695.1              | 598.9            | (86.5)     | (13.8)  | 3,271.9      | (96.2)      | (3,830.1)   |
| subsidiaries/factored debt                                  | 4,429.1           | 095.1              | 390.9            | (80.5)     | (13.0)  | 3,271.9      | (90.2)      | (3,830.1)   |
| [2] CLAIMS ON STATE & LOCAL GOVERNMENTS                     | 536,367.3         | 415,028.6          | 396,980.5        | (26.0)     | (4.3)   | 484,483.5    | (18,048.2)  | (139,386.9) |
| (i) Loans & Advances to State Governments                   | 530.317.4         | 407.960.4          | 392,429.9        | (26.0)     | (3.8)   | 472,746.6    | (15,530.5)  | (137,887.4) |
| (ii) Loans & Advances to Local Governments                  | 6,050.0           | 7,068.2            | 4,550.5          | (24.8)     | (35.6)  | 11,736.9     | (2,517.7)   | (1,499.4)   |
| (1) 254.16 4 / 14141.1656 16 2554.1 56161.1116.116          | 0,000.0           | .,000.2            | .,000.0          | (=)        | (00.0)  | ,            | (=,0 )      | (1,100.1)   |
| [3] CLAIMS ON OTHER FINANCIAL INSTITUTIONS                  | 19.142.7          | 37.091.0           | 39.513.7         | 106.4      | 6.5     | 8,197.5      | 2,422.7     | 20.371.0    |
| (I) Placement with Discount Houses                          | 19.142.7          | 37.091.0           | 39,513.7         | 106.4      | 6.5     | 8,197.5      | 2,422.7     | 20,371.0    |
| (i) I doomerk mar 2 lood alk i loddoo                       | .0,2              | 07,001.0           | 00,0.0           |            | 0.0     | 0,107.0      | _,          | 20,07 1.0   |
| [4] CLAIMS ON CENTRAL GOVERNMENT (Net)                      | 3,216,835.5       | 3,229,486.8        | 3,748,934.6      | 16.5       | 16.1    | 2,792,624.4  | 519,447.8   | 532,099.1   |
| (i) Treasury Bills                                          | 2,481,755.1       | 2,405,375.1        | 2,372,020.3      | (4.4)      | (1.4)   | 2,392,522.5  | (33,354.8)  | (109,734.8) |
| (ii) Treasury Certificates                                  | 0.0               | 0.0                | 0.0              |            |         | 0.0          | 0.0         | 0.0         |
| (iii) Development Stocks/FGN Bonds                          | 1,493,395.0       | 1,629,492.6        | 1,867,308.6      | 25.0       | 14.6    | 1,238,052.4  | 237,816.1   | 373,913.6   |
| (iv) Loans & Advances to Central Government                 | 6,263.9           | 11,174.2           | 14,985.6         | 139.2      | 34.1    | 6,175.8      | 3,811.5     | 8,721.7     |
| Less                                                        |                   |                    |                  |            |         |              |             |             |
| (i) Central Government Deposits                             | 764,578.5         | 816,555.0          | 505,380.0        | (33.9)     | (38.1)  | 844,126.3    | (311,175.1) | (259,198.6) |
| -                                                           | 40 407 000 0      | 40.700.000.0       | 47 470 044 7     | 4.5        | 0.70    | 45 750 500 4 | 450.057.0   | 700 454 0   |
| AGGREGATE DOMESTIC CREDIT (Net)                             | 16,437,093.6      | 16,723,886.8       | 17,176,244.7     | 4.5        | 2.70    | 15,752,529.4 | 452,357.9   | 739,151.2   |
| LOANS & ADVANCES                                            | 12,175,750.5      | 12,444,234.5       | 12,272,052.6     | 0.8        | (1.38)  | 10,267,450.6 | (172,181.9) | 96,302.1    |
| DOMESTIC INVESTMENTS                                        | 4,864,143.3       | 4,950,738.3        | 5,264,498.0      | 8.2        | 6.3     | 5,325,353.2  | 313,759.7   | 400,354.7   |
| ADVANCES UNDER LEASE                                        | 161,778.3         | 145,469.0          | 145,074.1        | (10.3)     | (0.3)   | 159,725.6    | (395.0)     | (16,704.2)  |
| MEMO: TOTAL CREDIT \1                                       | 13,201,115.3      | 13,457,309.0       | 13,387,796.4     | 1.4        | (0.5)   | 12,951,707.5 | (69,512.6)  | 186,681.1   |
| :<br>\1 Total Credit is as defined in the Monetary Guidelin | nes (Claims on pr | ivate sector, stat | e and local gove | ernments)  |         |              |             |             |

| Table IV |                    |  |  |  |  |  |
|----------|--------------------|--|--|--|--|--|
| Sectoral | Credit Utilization |  |  |  |  |  |

|                                                         | Dec-14       | Aug-15       | Sep-15       | Percen | tage Share in | Total  | % Chang | ge Between | Rel    |
|---------------------------------------------------------|--------------|--------------|--------------|--------|---------------|--------|---------|------------|--------|
|                                                         | (=N='m)      | (=N='m)      | (=N='m)      | Dec-14 | Aug-15        | Sep-15 | (2)&(3) | (1)&(3)    | Contri |
| ITEM                                                    | (1)          | (2)          | (3)          | (4)    | (5)           | (6)    |         |            |        |
| [1] SECTORAL CREDIT ALLOCATION                          |              |              |              |        |               |        |         |            |        |
| [a] Agriculture                                         | 478,911.8    | 446,912.1    | 469,924.4    | 3.7    | 3.7           | 3.6    | 5.1     | (1.9)      | 0.2    |
| [b] Industy                                             | 3,988,996.9  | 3,807,113.2  | 4,571,493.0  | 30.9   | 31.9          | 35.1   | 20.1    | 14.6       | 6.4    |
| Mining & Quarrying                                      | 18,215.9     | 22,696.9     | 12,142.8     | 0.5    | 0.6           | 0.3    |         |            |        |
| Manufacturing                                           | 1,647,451.3  | 1,649,852.5  | 1,958,451.2  | 41.3   | 43.3          | 42.8   |         |            |        |
| Oil & Gas                                               | 2,047,205.0  | 1,806,180.7  | 2,241,331.3  | 51.3   | 47.4          | 49.0   |         |            |        |
| of which DownStream, Natural Gas and Crude Oil Refining | 2,047,205.0  | 1,806,180.7  | 2,241,331.3  |        |               |        |         |            |        |
| Power and Energy                                        | 276.124.7    | 328,383.0    | 359,567.8    | 6.9    | 8.6           | 7.9    |         |            |        |
| of which IPP and Power Generation                       | 276,124.7    | 328,383.0    | 359,567.8    |        |               |        |         |            |        |
| [c] Construction                                        | 556,192.9    | 488,946.8    | 554,253.2    | 4.3    | 4.1           | 4.3    | 13.4    | (0.3)      | 0.5    |
| [d] Trade/General Commerce                              | 1,045,191.9  | 970,943.8    | 1,029,996.3  | 8.1    | 8.1           | 7.9    | 6.1     | (1.5)      | 0.5    |
| [e] Government                                          | 732,035.5    | 584,508.1    | 618,389.8    | 5.7    | 4.9           | 4.8    | 5.8     | (15.5)     | 0.3    |
| [f] Services                                            | 6,088,092.1  | 5,648,533.2  | 5,769,824.5  | 47.2   | 47.3          | 44.3   | 2.1     | (5.2)      | 1.0    |
| Real Estate                                             | 551,387.99   | 575,287.01   | 637,701.12   | 9.1    | 10.2          | 11.1   |         |            |        |
| Finance, Insurance and Capital Market                   | 763,392.26   | 849,595.55   | 790,241.68   | 12.5   | 15.0          | 13.7   |         |            |        |
| Education                                               | 86,002.13    | 75,053.30    | 79,141.13    | 1.4    | 1.3           | 1.4    |         |            |        |
| Oil & Gas                                               | 1.098.908.31 | 1,216,840.75 | 1,212,083.30 | 18.1   | 21.5          | 21.0   |         |            |        |
| of which Upstream and Oil & Gas Services                | 1,098,908.3  | 1,216,840.7  | 1,212,083.3  |        |               |        |         |            |        |
| Power and Energy                                        | 150,878.45   | 131,693.19   | 169,399.07   | 2.5    | 2.3           | 2.9    | 28.6    | 12.3       | 0.3    |
| of which Power Transmission and Distribution            | 150, 878.45  | 131,693.19   | 169,399.07   |        |               |        |         |            |        |
| Others                                                  | 3,437,522.97 | 2,800,063.42 | 2,881,258.17 | 56.5   | 49.6          | 49.9   |         |            |        |
| of which: i. General                                    | 1,974,246.76 | 1,319,729.07 | 1,288,867.67 | 0.57   | 0.47          | 0.45   |         |            |        |
| ii. Information & Communication                         | 804,832.21   | 744,118.74   | 825,436.03   | 0.23   | 0.27          | 0.29   |         |            |        |
| iii. Transportation & Storage                           | 274,407.07   | 326,373.87   | 420,878.33   | 0.08   | 0.12          | 0.15   |         |            |        |
| TOTAL PRIVATE SECTOR CREDIT                             | 12,889,421.1 | 11,946,957.1 | 13,013,881.1 | 100.0  | 100.0         | 100.0  | 8.9     | 1.0        | 8.9    |

Table VII
Liquidity Ratio, Liquid Assets Structure Ratio, Cash Reserve Ratio and Loans-to-Deposit Ratio
of Commercial Banks

|                                               | Aug-15<br>(1)            | Sep-15<br>(2)            | Change Between (1) & (2)  |                |  |
|-----------------------------------------------|--------------------------|--------------------------|---------------------------|----------------|--|
|                                               | (=N=' m)                 | (=N=' m)                 | Actual                    | (%)            |  |
| [A] TOTAL SPECIFIED LIQUID ASSETS             | 6,699,217.1              | 6,844,738.0              | 145,520.9                 | 2.2            |  |
|                                               |                          |                          | •                         |                |  |
| [A.1] Cash Related Items                      | 1,358,868.2              | 1,417,007.7              | 58,139.5                  | 4.3            |  |
| (i) Currency (ii) Deposit at Central Bank     | 439,470.2<br>5,175,017.2 | 418,542.0<br>4,864,471.5 | (20,928.2)<br>(310,545.6) | (4.8)<br>(6.0) |  |
| Less                                          | 5,175,017.2              | 4,864,471.5              | (310,545.6)               | (6.0)          |  |
| (iii) Penalty Deposits                        | 0.0                      | 0.0                      | 0.0                       | 0.0            |  |
| (iv) Cash Reserve Requirements                | 4,205,700.1              | 3,811,469.9              | (394,230.3)               | (9.4)          |  |
| (v) Stabilization Securities/Others           | 49,919.0                 | 54,536.0                 | 4,617.0                   | 9.2            |  |
| (v) Glabilization Geodinics/Guicis            | 45,515.6                 | 0-,000.0                 | 4,017.0                   | J. <u>Z</u>    |  |
| [A.2] Liquid-Assets-Structure                 | 3,111,306.7              | 3,026,809.3              | (84,497.4)                | (2.7)          |  |
| (i) Treasury Bills                            | 2,437,269.8              | 2,372,020.3              | (65,249.5)                | (2.7)          |  |
| (ii) Treasury Certificates                    | 0.0                      | 0.0                      | 0.0                       | 0.0            |  |
| (iii) CBN Bills                               | 674,036.9                | 654,789.0                | (19,248.0)                | (2.9)          |  |
| [A.3] Other Specified Liquid Assets           | 2,229,042.2              | 2,400,921.0              | 171,878.8                 | 7.7            |  |
| (i) Balances with other banks (net)           | 8,254,5                  | 7.842.6                  | (412.0)                   | (5.0)          |  |
| (ii) Placements with other banks (net)        | 316.830.3                | 301.075.2                | (15.755.1)                | (5.0)          |  |
| (iii) Placement with Discount Houses (net)    | 37,327.8                 | 14,549.3                 | (22,778.5)                | (61.0)         |  |
| (iv) Money at call (net)                      | 137,107.8                | 146,442.5                | 9,334.7                   | 6.8            |  |
| (v) Certificates of deposit held (net)        | 38,693.1                 | 63,702.8                 | 25,009.7                  | 64.6           |  |
| (vi) Development Stocks/AMCON Bonds/FGN Bonds | 1,690,828.6              | 1,867,308.6              | 176,480.1                 | 10.4           |  |
|                                               |                          |                          |                           |                |  |
| [B] TOTAL CURRENT LIABILITIES                 | 17,605,297.2             | 17,204,091.1             | (401,206.1)               | (2.3)          |  |
| [B.1] Deposit Liabilities                     | 12,915,866.4             | 12,679,313.8             | (236,552.6)               | (1.8)          |  |
| (i) Demand Deposits                           | 5,506,315.9              | 5,379,384.8              | (126,931.0)               | (2.3)          |  |
| (ii) Savings Deposits                         | 2,966,000.7              | 2,903,952.6              | (62,048.1)                | (2.1)          |  |
| (iii) Time Deposits                           | 4,443,549.9              | 4,395,976.4              | (47,573.5)                | (1.1)          |  |
|                                               |                          |                          |                           |                |  |
| [B.2] Other Deposits                          | 4,372,131.1              | 4,185,162.8              | (186,968.2)               | (4.3)          |  |
| (i) Domiciliary Deposits                      | 4,349,748.9              | 4,165,420.8              | (184,328.1)               | (4.2)          |  |
| (ii) Other Deposit Certificates & Notes       | 22,382.1                 | 19,742.0                 | (2,640.1)                 | (11.8)         |  |
| [B.3] Other Current Liabilities               | 317,299.7                | 339,614.5                | 22,314.7                  | 7.0            |  |
| (i) Excess balance held for other banks       | 180,850.7                | 176,488.3                | (4,362.4)                 | (2.4)          |  |
| (ii) Excess money at call takings             | 132,549.0                | 158,126.1                | 25,577.1                  | 19.3           |  |
| (iii) Excess inter-bank takings               | 3,900.0                  | 5,000.0                  | 1,100.0                   | 28.2           |  |
| (iv) Excess takings from Discount Houses      | 0.0                      | 0.0                      | 0.0                       | #N/A           |  |
| (v) Excess Certificate of Deposit issued      | 0.0                      | 0.0                      | 0.0                       | #N/A           |  |
|                                               |                          |                          |                           |                |  |
| [C] LIQUIDITY RATIO                           | 39.75                    | 40.03                    | 0.28                      |                |  |
| [D] LIQUID ASSET STRUCTURE RATIO              | 19.39                    | 18.52                    | (0.88)                    |                |  |
| [F] LOANS-TO-DEPOST RATIO                     | 69.86                    | 70.19                    | 0.33                      |                |  |
| Loans & Advances                              | 12,441,223.1             | 12,272,052.6             | (169,170.6)               | (1.4)          |  |