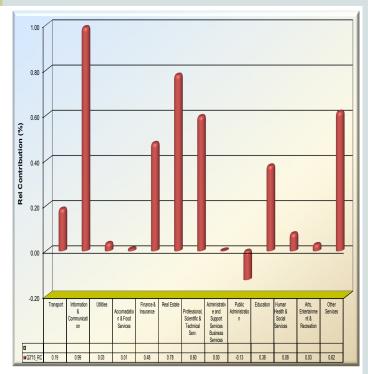

| List of Tables                                           |     |
|----------------------------------------------------------|-----|
| Drivers of:                                              |     |
| Headline Inflation (Y/Y)                                 | 91  |
| Food Inflation (Y/Y)                                     | 94  |
| Imported Food Inflation (Y/Y)                            | 95  |
| Core Inflation (Y/Y)                                     | 96  |
| Interval Forecasts for Headline, Food and Core Inflation | 97  |
| Gross Domestic Product Report for Q3, 2015               | 98  |
| GDP at 2010 Constant Basic Prices                        | 99  |
| Non-oil Real GDP                                         | 102 |
| GDP at Current Basic Prices                              | 105 |
| Non-oil Nominal GDP                                      | 107 |
| GDP Tables                                               | 109 |
| Fiscal Review for Q3, 2015                               | 113 |
| Executive Summary                                        | 114 |
| Revenue                                                  | 115 |
| The FGN Fiscal Operations                                | 117 |
| Revenue of the Sub-National Governments                  | 118 |
| Fiscal Tables                                            | 119 |
| External Sector Statistics Monitor for Q3, 2015          | 123 |
| External Sector Records Mixed Performance                | 124 |
| Current Account Balance                                  | 124 |
| External Trade                                           | 124 |
| Capital Inflows                                          | 125 |
| Foreign Exchange Inflows and Outflows                    | 125 |
| Reserves Composition                                     | 126 |

| Aggregate | <b>Domestic</b> | Credit |
|-----------|-----------------|--------|
|-----------|-----------------|--------|

|                                                             |                   | (=N='              | million)         |            |         |              |             |             |
|-------------------------------------------------------------|-------------------|--------------------|------------------|------------|---------|--------------|-------------|-------------|
|                                                             | Dec-14            | Aug-15             | Sep-15           | Percentage | Change  | Sep-14       |             |             |
|                                                             | <b>(1)</b>        | (2)                | (3)              | betwe      | en      | Memo         |             |             |
| ITEM                                                        |                   |                    |                  | (1)&(3)    | (2)&(3) |              | (3)-(2)     | (3)-(1)     |
| [1] CLAIMS ON PRIVATE SECTOR                                | 12,664,748.0      | 13,042,280.3       | 12,990,815.9     | 2.6        | (0.4)   | 12,467,224.0 | (51,464.4)  | 326,067.9   |
|                                                             |                   |                    |                  |            |         |              |             |             |
| (i) Loans & Advances to Other Customers                     | 11,590,968.0      | 11,962,617.5       | 11,808,369.8     | 1.9        | (1.3)   | 10,592,840.4 | (154,247.7) | 217,401.8   |
| (ii) Advances under Lease                                   | 161,778.3         | 145,469.0          | 145,074.1        | (10.3)     | (0.3)   | 159,725.6    | (395.0)     | (16,704.2)  |
| (iii) Commercial Papers/Bankers Acceptances                 | 18,579.4          | 17,628.1           | 11,604.0         | (37.5)     | (34.2)  | 16,607.8     | (6,024.0)   | (6,975.4)   |
| (iv) Investments                                            | 888,993.2         | 915,870.6          | 1,025,169.0      | 15.3       | 11.9    | 1,694,778.3  | 109,298.4   | 136,175.9   |
| (v) Bills from non-bank/L&A to banks'                       | 4,429.1           | 695.1              | 598.9            | (86.5)     | (13.8)  | 3,271.9      | (96.2)      | (3,830.1)   |
| subsidiaries/factored debt                                  | 4,429.1           | 095.1              | 390.9            | (80.5)     | (13.0)  | 3,271.9      | (90.2)      | (3,830.1)   |
| [2] CLAIMS ON STATE & LOCAL GOVERNMENTS                     | 536,367.3         | 415,028.6          | 396,980.5        | (26.0)     | (4.3)   | 484,483.5    | (18,048.2)  | (139,386.9) |
| (i) Loans & Advances to State Governments                   | 530.317.4         | 407.960.4          | 392,429.9        | (26.0)     | (3.8)   | 472,746.6    | (15,530.5)  | (137,887.4) |
| (ii) Loans & Advances to Local Governments                  | 6,050.0           | 7,068.2            | 4,550.5          | (24.8)     | (35.6)  | 11,736.9     | (2,517.7)   | (1,499.4)   |
| (1) 254.16 4 / 14141.1656 16 2554.1 56161.1116.116          | 0,000.0           | .,000.2            | .,000.0          | (=)        | (00.0)  | ,            | (=,0 )      | (1,100.1)   |
| [3] CLAIMS ON OTHER FINANCIAL INSTITUTIONS                  | 19.142.7          | 37.091.0           | 39.513.7         | 106.4      | 6.5     | 8,197.5      | 2,422.7     | 20.371.0    |
| (I) Placement with Discount Houses                          | 19.142.7          | 37.091.0           | 39,513.7         | 106.4      | 6.5     | 8,197.5      | 2,422.7     | 20,371.0    |
| (i) I doomerk mar 2 lood alk i loddoo                       | .0,2              | 07,001.0           | 00,0.0           |            | 0.0     | 0,107.0      | _,          | 20,07 1.0   |
| [4] CLAIMS ON CENTRAL GOVERNMENT (Net)                      | 3,216,835.5       | 3,229,486.8        | 3,748,934.6      | 16.5       | 16.1    | 2,792,624.4  | 519,447.8   | 532,099.1   |
| (i) Treasury Bills                                          | 2,481,755.1       | 2,405,375.1        | 2,372,020.3      | (4.4)      | (1.4)   | 2,392,522.5  | (33,354.8)  | (109,734.8) |
| (ii) Treasury Certificates                                  | 0.0               | 0.0                | 0.0              |            |         | 0.0          | 0.0         | 0.0         |
| (iii) Development Stocks/FGN Bonds                          | 1,493,395.0       | 1,629,492.6        | 1,867,308.6      | 25.0       | 14.6    | 1,238,052.4  | 237,816.1   | 373,913.6   |
| (iv) Loans & Advances to Central Government                 | 6,263.9           | 11,174.2           | 14,985.6         | 139.2      | 34.1    | 6,175.8      | 3,811.5     | 8,721.7     |
| Less                                                        |                   |                    |                  |            |         |              |             |             |
| (i) Central Government Deposits                             | 764,578.5         | 816,555.0          | 505,380.0        | (33.9)     | (38.1)  | 844,126.3    | (311,175.1) | (259,198.6) |
| -                                                           | 40 407 000 0      | 40.700.000.0       | 47 470 044 7     | 4.5        | 0.70    | 45 750 500 4 | 450.057.0   | 700 454 0   |
| AGGREGATE DOMESTIC CREDIT (Net)                             | 16,437,093.6      | 16,723,886.8       | 17,176,244.7     | 4.5        | 2.70    | 15,752,529.4 | 452,357.9   | 739,151.2   |
| LOANS & ADVANCES                                            | 12,175,750.5      | 12,444,234.5       | 12,272,052.6     | 0.8        | (1.38)  | 10,267,450.6 | (172,181.9) | 96,302.1    |
| DOMESTIC INVESTMENTS                                        | 4,864,143.3       | 4,950,738.3        | 5,264,498.0      | 8.2        | 6.3     | 5,325,353.2  | 313,759.7   | 400,354.7   |
| ADVANCES UNDER LEASE                                        | 161,778.3         | 145,469.0          | 145,074.1        | (10.3)     | (0.3)   | 159,725.6    | (395.0)     | (16,704.2)  |
| MEMO: TOTAL CREDIT \1                                       | 13,201,115.3      | 13,457,309.0       | 13,387,796.4     | 1.4        | (0.5)   | 12,951,707.5 | (69,512.6)  | 186,681.1   |
| :<br>\1 Total Credit is as defined in the Monetary Guidelin | nes (Claims on pr | ivate sector, stat | e and local gove | ernments)  |         |              |             |             |

| Table IV |                    |  |  |  |  |  |
|----------|--------------------|--|--|--|--|--|
| Sectoral | Credit Utilization |  |  |  |  |  |

|                                                         | Dec-14       | Aug-15       | Sep-15       | Percen | tage Share in | Total  | % Chang | ge Between | Rel    |
|---------------------------------------------------------|--------------|--------------|--------------|--------|---------------|--------|---------|------------|--------|
|                                                         | (=N='m)      | (=N='m)      | (=N='m)      | Dec-14 | Aug-15        | Sep-15 | (2)&(3) | (1)&(3)    | Contri |
| ITEM                                                    | (1)          | (2)          | (3)          | (4)    | (5)           | (6)    |         |            |        |
| [1] SECTORAL CREDIT ALLOCATION                          |              |              |              |        |               |        |         |            |        |
| [a] Agriculture                                         | 478,911.8    | 446,912.1    | 469,924.4    | 3.7    | 3.7           | 3.6    | 5.1     | (1.9)      | 0.2    |
| [b] Industy                                             | 3,988,996.9  | 3,807,113.2  | 4,571,493.0  | 30.9   | 31.9          | 35.1   | 20.1    | 14.6       | 6.4    |
| Mining & Quarrying                                      | 18,215.9     | 22,696.9     | 12,142.8     | 0.5    | 0.6           | 0.3    |         |            |        |
| Manufacturing                                           | 1,647,451.3  | 1,649,852.5  | 1,958,451.2  | 41.3   | 43.3          | 42.8   |         |            |        |
| Oil & Gas                                               | 2,047,205.0  | 1,806,180.7  | 2,241,331.3  | 51.3   | 47.4          | 49.0   |         |            |        |
| of which DownStream, Natural Gas and Crude Oil Refining | 2,047,205.0  | 1,806,180.7  | 2,241,331.3  |        |               |        |         |            |        |
| Power and Energy                                        | 276.124.7    | 328,383.0    | 359,567.8    | 6.9    | 8.6           | 7.9    |         |            |        |
| of which IPP and Power Generation                       | 276,124.7    | 328,383.0    | 359,567.8    |        |               |        |         |            |        |
| [c] Construction                                        | 556,192.9    | 488,946.8    | 554,253.2    | 4.3    | 4.1           | 4.3    | 13.4    | (0.3)      | 0.5    |
| [d] Trade/General Commerce                              | 1,045,191.9  | 970,943.8    | 1,029,996.3  | 8.1    | 8.1           | 7.9    | 6.1     | (1.5)      | 0.5    |
| [e] Government                                          | 732,035.5    | 584,508.1    | 618,389.8    | 5.7    | 4.9           | 4.8    | 5.8     | (15.5)     | 0.3    |
| [f] Services                                            | 6,088,092.1  | 5,648,533.2  | 5,769,824.5  | 47.2   | 47.3          | 44.3   | 2.1     | (5.2)      | 1.0    |
| Real Estate                                             | 551,387.99   | 575,287.01   | 637,701.12   | 9.1    | 10.2          | 11.1   |         |            |        |
| Finance, Insurance and Capital Market                   | 763,392.26   | 849,595.55   | 790,241.68   | 12.5   | 15.0          | 13.7   |         |            |        |
| Education                                               | 86,002.13    | 75,053.30    | 79,141.13    | 1.4    | 1.3           | 1.4    |         |            |        |
| Oil & Gas                                               | 1.098.908.31 | 1,216,840.75 | 1,212,083.30 | 18.1   | 21.5          | 21.0   |         |            |        |
| of which Upstream and Oil & Gas Services                | 1,098,908.3  | 1,216,840.7  | 1,212,083.3  |        |               |        |         |            |        |
| Power and Energy                                        | 150,878.45   | 131,693.19   | 169,399.07   | 2.5    | 2.3           | 2.9    | 28.6    | 12.3       | 0.3    |
| of which Power Transmission and Distribution            | 150, 878.45  | 131,693.19   | 169,399.07   |        |               |        |         |            |        |
| Others                                                  | 3,437,522.97 | 2,800,063.42 | 2,881,258.17 | 56.5   | 49.6          | 49.9   |         |            |        |
| of which: i. General                                    | 1,974,246.76 | 1,319,729.07 | 1,288,867.67 | 0.57   | 0.47          | 0.45   |         |            |        |
| ii. Information & Communication                         | 804,832.21   | 744,118.74   | 825,436.03   | 0.23   | 0.27          | 0.29   |         |            |        |
| iii. Transportation & Storage                           | 274,407.07   | 326,373.87   | 420,878.33   | 0.08   | 0.12          | 0.15   |         |            |        |
| TOTAL PRIVATE SECTOR CREDIT                             | 12,889,421.1 | 11,946,957.1 | 13,013,881.1 | 100.0  | 100.0         | 100.0  | 8.9     | 1.0        | 8.9    |

Table VII
Liquidity Ratio, Liquid Assets Structure Ratio, Cash Reserve Ratio and Loans-to-Deposit Ratio
of Commercial Banks

|                                               | Aug-15<br>(1)            | Sep-15<br>(2)            | Change Between (1) & (2)  |                |  |
|-----------------------------------------------|--------------------------|--------------------------|---------------------------|----------------|--|
|                                               | (=N=' m)                 | (=N=' m)                 | Actual                    | (%)            |  |
| [A] TOTAL SPECIFIED LIQUID ASSETS             | 6,699,217.1              | 6,844,738.0              | 145,520.9                 | 2.2            |  |
|                                               |                          |                          | •                         |                |  |
| [A.1] Cash Related Items                      | 1,358,868.2              | 1,417,007.7              | 58,139.5                  | 4.3            |  |
| (i) Currency (ii) Deposit at Central Bank     | 439,470.2<br>5,175,017.2 | 418,542.0<br>4,864,471.5 | (20,928.2)<br>(310,545.6) | (4.8)<br>(6.0) |  |
| Less                                          | 5,175,017.2              | 4,864,471.5              | (310,545.6)               | (6.0)          |  |
| (iii) Penalty Deposits                        | 0.0                      | 0.0                      | 0.0                       | 0.0            |  |
| (iv) Cash Reserve Requirements                | 4,205,700.1              | 3,811,469.9              | (394,230.3)               | (9.4)          |  |
| (v) Stabilization Securities/Others           | 49,919.0                 | 54,536.0                 | 4,617.0                   | 9.2            |  |
| (v) Glabilization Geodinics/Guicis            | 45,515.6                 | 0-,000.0                 | 4,017.0                   | J. <u>Z</u>    |  |
| [A.2] Liquid-Assets-Structure                 | 3,111,306.7              | 3,026,809.3              | (84,497.4)                | (2.7)          |  |
| (i) Treasury Bills                            | 2,437,269.8              | 2,372,020.3              | (65,249.5)                | (2.7)          |  |
| (ii) Treasury Certificates                    | 0.0                      | 0.0                      | 0.0                       | 0.0            |  |
| (iii) CBN Bills                               | 674,036.9                | 654,789.0                | (19,248.0)                | (2.9)          |  |
| [A.3] Other Specified Liquid Assets           | 2,229,042.2              | 2,400,921.0              | 171,878.8                 | 7.7            |  |
| (i) Balances with other banks (net)           | 8,254,5                  | 7.842.6                  | (412.0)                   | (5.0)          |  |
| (ii) Placements with other banks (net)        | 316.830.3                | 301.075.2                | (15.755.1)                | (5.0)          |  |
| (iii) Placement with Discount Houses (net)    | 37,327.8                 | 14,549.3                 | (22,778.5)                | (61.0)         |  |
| (iv) Money at call (net)                      | 137,107.8                | 146,442.5                | 9,334.7                   | 6.8            |  |
| (v) Certificates of deposit held (net)        | 38,693.1                 | 63,702.8                 | 25,009.7                  | 64.6           |  |
| (vi) Development Stocks/AMCON Bonds/FGN Bonds | 1,690,828.6              | 1,867,308.6              | 176,480.1                 | 10.4           |  |
|                                               |                          |                          |                           |                |  |
| [B] TOTAL CURRENT LIABILITIES                 | 17,605,297.2             | 17,204,091.1             | (401,206.1)               | (2.3)          |  |
| [B.1] Deposit Liabilities                     | 12,915,866.4             | 12,679,313.8             | (236,552.6)               | (1.8)          |  |
| (i) Demand Deposits                           | 5,506,315.9              | 5,379,384.8              | (126,931.0)               | (2.3)          |  |
| (ii) Savings Deposits                         | 2,966,000.7              | 2,903,952.6              | (62,048.1)                | (2.1)          |  |
| (iii) Time Deposits                           | 4,443,549.9              | 4,395,976.4              | (47,573.5)                | (1.1)          |  |
|                                               |                          |                          |                           |                |  |
| [B.2] Other Deposits                          | 4,372,131.1              | 4,185,162.8              | (186,968.2)               | (4.3)          |  |
| (i) Domiciliary Deposits                      | 4,349,748.9              | 4,165,420.8              | (184,328.1)               | (4.2)          |  |
| (ii) Other Deposit Certificates & Notes       | 22,382.1                 | 19,742.0                 | (2,640.1)                 | (11.8)         |  |
| [B.3] Other Current Liabilities               | 317,299.7                | 339,614.5                | 22,314.7                  | 7.0            |  |
| (i) Excess balance held for other banks       | 180,850.7                | 176,488.3                | (4,362.4)                 | (2.4)          |  |
| (ii) Excess money at call takings             | 132,549.0                | 158,126.1                | 25,577.1                  | 19.3           |  |
| (iii) Excess inter-bank takings               | 3,900.0                  | 5,000.0                  | 1,100.0                   | 28.2           |  |
| (iv) Excess takings from Discount Houses      | 0.0                      | 0.0                      | 0.0                       | #N/A           |  |
| (v) Excess Certificate of Deposit issued      | 0.0                      | 0.0                      | 0.0                       | #N/A           |  |
|                                               |                          |                          |                           |                |  |
| [C] LIQUIDITY RATIO                           | 39.75                    | 40.03                    | 0.28                      |                |  |
| [D] LIQUID ASSET STRUCTURE RATIO              | 19.39                    | 18.52                    | (0.88)                    |                |  |
| [F] LOANS-TO-DEPOST RATIO                     | 69.86                    | 70.19                    | 0.33                      |                |  |
| Loans & Advances                              | 12,441,223.1             | 12,272,052.6             | (169,170.6)               | (1.4)          |  |