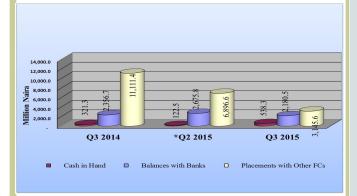

ease of N1.4 billion or 7.5 per cent in Shareholders' Fund (Table 3.1.1).

#### 3.1.2 Liquid Assets

Total liquid assets of the FCs in the period under review stood at N5.9 billion, representing decreases of N3.8 billion or 39.5 per cent and N7.9 billion or 57.5 per cent below the levels recorded in the preceding quarter and the corresponding period of 2014, respectively. The depreciation in liquid assets was largely due to the N3.8 billion or 54.4 per cent and N0.5 billion or 18.5 per cent decreases in Placements with Other Finance Companies and Balances with Banks, respectively.

These decreases were, however, moderated by the N0.4 billion or 339.4 percent increase in Cash in Hand

The liquid assets constituted 6.0 per cent of the total assets in Q3 2015 (Table 3.1.1 and Figure 3.1.1).



Fig. 3.1.1: Composition of Liquid Assets

## 3.1.3 Credit to Domestic Economy

Aggregate Credit to the Domestic Economy by the FCs stood at N56.2 billion, representing decreases of N17.5 billion or 23.8 per cent and N13.1 billion or 18.9 per cent below the levels recorded in the preceding quarter and the corresponding period of 2014, respectively. The 23.8 per cent reductions in Domestic Credit was accounted for by N10.1 billion or 18.4 per cent and N7.4 billion or 39.6 per cent decreases in Net Loans & Advances and Investments, respectively. Credit to Domestic Economy constituted 57.2 per cent of the total assets (Table 3.1.1 and Figure 3.1.2).



Fig. 3.1.2: Composition of Credit to the Domestic Economy

## 3.1 Finance Companies

#### 3.1.4 Shareholders' Fund

The Shareholders' Fund am