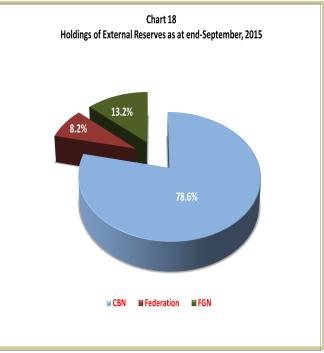

| Demand, Supply and Major Uses of Foreign Exchange                         | 126 |
|---------------------------------------------------------------------------|-----|
| Sectoral Utilization of Foreign Exchange                                  | 127 |
| Exchange Rate Movements                                                   | 127 |
| Value of the Naira and External Competitiveness of the Nigerian Economy   | 128 |
| External Reserves                                                         | 128 |
| International Commodity Prices                                            | 129 |
| List of Tables                                                            |     |
| Summary of Balance of Payments Account                                    | 130 |
| Degree of Openness                                                        | 131 |
| Inflow and Outflow of Foreign Exchange through the Economy                | 131 |
| Currency Composition of Foreign Exchange Reserves                         | 132 |
| Demand and Supply of Foreign Exchange                                     | 132 |
| Sectoral Utilization of Foreign Exchange by DMBs for 'Valid' Transactions | 133 |
| Average Exchange Rates                                                    | 134 |
| NEER and REER Indices                                                     | 134 |
| Holdings of External Reserves                                             | 134 |
| International Commodity Prices                                            | 134 |