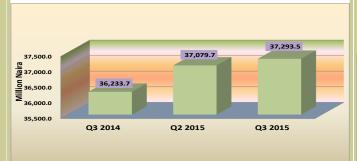

# 1. 0 Money Supply

Money supply broadly defined ( $M_2$ ) year-to-date decreased marginally by N195.03 billion or 1.03 per cent to N18,718.0 billion in September 2015, but grew by 2.85 per cent on a year-on-year basis. Thus,  $M_2$  growth was 16.27 percentage points below the provisional programmed target of 15.24 per cent for fiscal 2015. On annualized basis,  $M_2$  decreased by 1.37 per cent (Table 1).

The  $M_2$  multiplier was 3.23 per cent in the review period, thus it was marginally higher than the provisional programmed target of 2.93 per cent for fiscal 2015.

When compared with its growth in the corresponding periods of 2014, growth of  $M_2$  on year-on-year and year-to-date were lower in September 2015 (Fig 1(a)).

Fig 1(a): M2 YoY and YtoD Growth