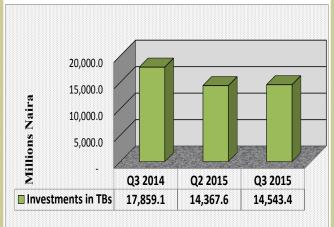

e aggregate, the Microfinance Banks complied with the guidelines on Capital Adequacy Ratio during the period under review. Microfinance Banks' total qualified capital stood at N97.9 billion, representing 43.4 per cent of the total risk weighted assets.

This was 33.4 percentage points more than the 10.0 per cent minimum target prescribed for fiscal year 2015 (Table 1.1.1).

## 1.1.7 Compulsory Investment in Treasury Bills

The Microfinance Banks' aggregate Investment in Treasury Bills in Q3 2015 amounted to N14.5 billion, representing an increase of N0.2 billion or 1.2 per cent above the level recorded in the preceding quarter. The Investment in Treasury Bills exceeded the 5.0 per cent minimum target prescribed for fiscal year 2015 by 3.6 percentage points (Table 1.1.1 and Figure 1.1.6).



Fig. 1.1.6 Short Term Investment (TBs)

#### 1.1.8 Sectoral Analysis of Loans and Advances

Total Loans and Advances extended to various sectors by the MFBs in the review period amounted to N186.7 billion. Further analysis revealed that Trade & Commerce sector, which stood at N114.9 billion accounted for 61.5 per cent of the total loans and advances to the private sector. Other noticeable sectors include, Consumer/personal, Agriculture/forestry and Others (unclassified) sectors which gulped N20.9 billion, N12.1 billion and N10.1 billion, representing 11.2, 6.5 and 5.4 per cent of the total, respectively (Table 1.1.3 and Figure 1.1.7).



Fig. 1.1.7: Sectoral Analysis of Loans and Advances

## **Depository Institutions:**

## 1.2 Primary Mortgage Banks

## 1.2.1 Comparative Statements of