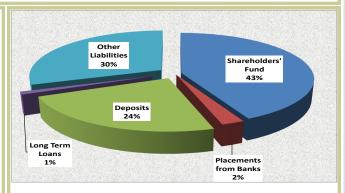

iquid Assets, Other Assets and Domestic Credit, respectively.

Similarly, the expansion in Total Liabilities was largely accounted for by the increases of N21.9 billion or 28.8 per cent, N15.5 billion or 32.1 per cent and N12.2 billion or 7.8 per cent in Shareholders' Fund, Other Liabilities and Deposits, respectively (Table 1.1.1).

#### 1.1.2 Sources and Uses of funds

The major sources of funds were through the expansions of Shareholders' Fund, Other Liabilities and Deposits by N21.9 billion, N15.5 billion and N12.2 billion, respectively. Other sources of funds were the increases in Placements from Banks and Long Term Loans by N1.3 billion and N0.5 billion, respectively (Table 1.1.2). At 43.0 per cent, Shareholders' Fund made the highest contribution to source of funds (Figure 1.1.1).



Fig. 1.1.1: Sources of funds

Funds were largely used for expansions of Liquid Assets and Other Assets to the tune of N37.8 billion and N8.8 billion, respectively. Further utilization of funds resulted in the expansions of Credit to Domestic Economy and Fixed Assets by N3.3 billion and N1.5 billion, respectively (Table 1.1.2 and Figure 1.1.2).



Fig. 1.1.2: MFBs Uses of Funds

## 1.1.3 Liquid Assets

Total liquid assets of the Microfinance Banks during the review period stood at N134.0 billion, representing increase of N37.8 billion or 39.3 per cent above the level reported in the preceding quarter but, decreased by N2.7 billion or 2.0 per cent below the level reported in the corresponding period of 2014.

## 1.1 Microfinance Banks

The 39.3 per cent growth in Liquid Assets was accounte