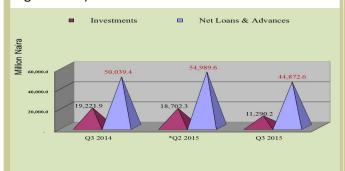

4 percent increase in Cash in Hand

The liquid assets constituted 6.0 per cent of the total assets in Q3 2015 (Table 3.1.1 and Figure 3.1.1).



Fig. 3.1.1: Composition of Liquid Assets

## 3.1.3 Credit to Domestic Economy

Aggregate Credit to the Domestic Economy by the FCs stood at N56.2 billion, representing decreases of N17.5 billion or 23.8 per cent and N13.1 billion or 18.9 per cent below the levels recorded in the preceding quarter and the corresponding period of 2014, respectively. The 23.8 per cent reductions in Domestic Credit was accounted for by N10.1 billion or 18.4 per cent and N7.4 billion or 39.6 per cent decreases in Net Loans & Advances and Investments, respectively. Credit to Domestic Economy constituted 57.2 per cent of the total assets (Table 3.1.1 and Figure 3.1.2).



Fig. 3.1.2: Composition of Credit to the Domestic Economy

## 3.1 Finance Companies

#### 3.1.4 Shareholders' Fund

The Shareholders' Fund amounted to N20.2 billion, representing increases of N1.4 billion or 7.5 per cent and N5.0 billion or 33.0 per cent above the levels reported in the preceding quarter and the corresponding period of 2014, respectively. The 7.5 per cent rise reflected the increase in Reserves by N6.7 billion. This increase was, however, moderated by the decrease of N5.3 billion in Paid-up Capital (Table 3.1.1 and Figure 3.1.3).



Fig. 3.1.3: Composition of Shareholders' Funds

## 3.1.5 Prudential Requirements

The Finance Companies had complied fully with the guidelines on Capital Adequacy Ratio. Their total qualified capital stood at N20.2 billion, representing 21.7