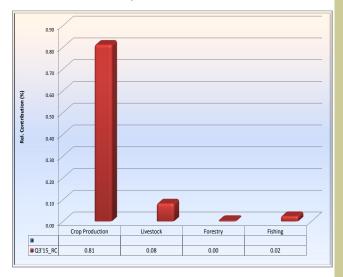

text{\$\text{\$\text{\$\text{\$\text{\$\text{\$\text{\$\text{\$\text{\$\text{\$\text{\$\text{\$\text{\$\text{\$\text{\$\text{\$\text{\$\text{\$\text{\$\text{\$\text{\$\text{\$\text{\$\text{\$\text{\$\text{\$\text{\$\text{\$\text{\$\text{\$\text{\$\text{\$\text{\$\text{\$\text{\$\text{\$\text{\$\text{\$\text{\$\text{\$\text{\$\text{\$\text{\$\text{\$\text{\$\text{\$\text{\$\text{\$\tex{\$\text{\$\text{\$\text{\$\text{\$\text{\$\text{\$\text{\$\text{\$\text{

#### 1.1 Sectoral Analysis of Quarterly Real GDP

#### 1.1.1 Agricultural Sector

Sectoral analysis showed that Agricultural output in real terms stood at ₩4,816.52 billion in Q3 2015 compared with ₩4,655.32 billion in Q3 2014.



Fig. 1: Movement in Quarterly Real GDP



Fig. 2: Drivers of Real GDP Growth in the Third Quarter of 2015



Fig. 3: Agricultural Sector Drivers in Total GDP in the Third Quarter of 2015

The major drivers of these growth in Q3 2015 were crop production and livestock with a contribution of 0.81 and 0.08 percentage points, respectively.

Fishing recorded fastest growth in Agricultural sub-sector in Q3 2015, with a growth of 5.59 per cent over the corresponding quarter of 2014. Others includes livestock, crop production as well as, forestry which grew by 5.50, 3.31 and 2.24 per cent, respectively.

In terms of contributions by value, crop production sub-sector contributed \\ 4,423.69\text{ billion or 24.16 per cent. Livestock, fishing and forestry contributed 1.53, 0.44 and 0.22 per cent, respectively.

#### 1.1.2 Industrial Sector

Industrial sectoral analysis showed that its output in real term