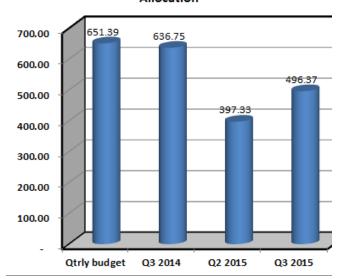

E OF THE SUB-NATIONAL GOVERNMENTS

#### 3.1 State Governments

Statutorily from the Federation Accounts Allocation Committee (FAAC), the SGs received and shared the sum of ₹496.37 billion, during the third quarter of 2015 (figure 5).

This comprised of №299.08 billion from the Federation Accounts, №97.02 billion from the VAT Pool account, and №100.27 billion from 13.0 percent given to mineral producing states as derivation fund. When compared with allocations in preceding and corresponding quarters, it reflected an increase of №99.04 billion or 59.52 per cent but a decrease of №140.38 billion or 54.04 percent, respectively (Table 8). Budgetary performance of statutory allocation to the SGs was 76.20 percent for the review period.

Figure 5: State Government Federation Accounts
Allocation



#### 3.2 Local Governments

Statutorily, the 774 LGs shared a total sum of ₩298.49 billion, during the review period (figure 6).



This comprised of ₦230.58 billion from the Federation Account and ₦67.91 billion from the VAT Pool Account. The amount received by the LGs increased by ₦61.92 billion or 36.47 percent, when compared with the preceding quarter. However, it reflected a decrease of ₦65.87 billion or 18.50 percent, below the level in the corresponding quarter of 2014 (Table 8).

Budgetary performance of statutory allocation to the LGs was 75.76 percent for the period under review.

TABLE 1

#### FEDERALLY- COLLECTED REVENUE - THIRD QUARTER 2015 =N= Billion

|                                       |                          |          |          | -14— DIIIIOII |