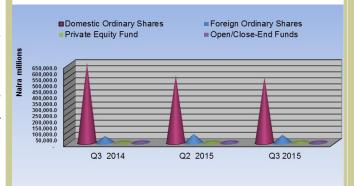

uarter and the corresponding period of 2014, respectively.

The 3.6 per cent decrease in Ordinary Shares was accounted for by the decreases of N16.9 billion, N6.7 billion and N1.8 billion in Domestic Ordinary Shares, Foreign Ordinary Shares and Open/Close-end Funds, respectively. These decreases were, however, moderated by N1.7 billion or 13.4 per cent increase in Private Equity Fund. Investment in Ordinary Shares contributed 12.5 per cent of the total pension funds assets during the period under review. At N19.1 billion, the pension fund assets invested in One Issuer of Open and Closed-end Funds was below the maximum threshold of N51.1 billion or one per cent of total assets stipulated in the investment guidelines of the National Pension Commission (PENCOM) (Table 3.3.1 and Fig. 3.3.1).



Fig. 3.3.1: Composition of Ordinary Shares

#### 3.3.3 Investment in Government Securities

Aggregate Investment in Government Securities stood at N3,599.9 billion during the review period, representing increases of N293.0 billion or 8.9 per cent and N655.1 billion or 22.2 per cent above the levels reported in the preceding quarter and the corresponding period of 2014, respectively.

## 3.3 Pension Funds

At N3,599.9 billion, Investment in Government Securities constituted 70.4 per cent of the total Pension Fund assets in Q3 2015.

Funds invested in State Government Securities was N95.1 billion lower than the 5 per cent maximum of total pension funds assets stipulated in the PENCOM investment guidelines (Table 3.3.1 and Figure 3.3.2).



Fig. 3.3.2: Government Securities

## 3.3.4 Invest