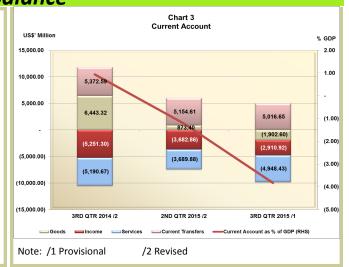

1 and Chart 2).



#### **Current Account Balance**

#### **Current Account as Percentage of GDP**

In comparison with the level recorded in Q2, 2015, current account balance as a percentage of GDP declined in Q3, 2015 from –1.2 per cent to –3.8 per cent. Merchandise account balance recorded a deficit of US\$1,902.60 million in the period under review from a surplus of US\$873.40 million in Q2, 2015 while the income account stood at a net debit of US\$2,910.92 million. Similarly, out payments in respect of services recorded a net debit of US\$4,948.43 million in Q3, 2015 from US\$3,689.88 million in Q2 2015. Current transfers (net) experienced a further decline during the period under review from US\$5,154.61 million in Q2, 2015 to US\$5,016.65 million in Q3, 2015 (Chart 3 and Table 1).



#### **External Trade**

#### **External Trade**

Nigeria's trade balance declined significantly in Q3, 2015 when compared with the level in Q2, 2015. Aggregate imports (fob) and exports stood at US\$12,554.25 million and US\$10,651.65 million in Q3, 2015 respectively, as against US\$12,244.44 million and US\$13,117.84 million in Q2, 2015 (Table 1 and Chart 5).

#### **External Trade**





#### **Degree of Openness**

The degree of openness, as measured by the ratio of total external trade to GDP, declined to 0.19 in the period under review, from 0.22 and 0.24 recorded in Q2, 2015 and Q3, 2014 respectively (Table 2, Chart 6).



#### **Capital Inflows**

#### **FDI and Portfolio Inflows**

FDI inflows increased significantly to US\$1,213.98 million in Q3, 2015 from US\$624.87 million in