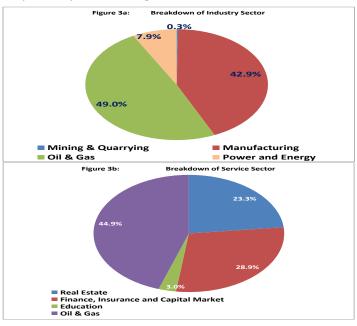

sector gulped 44.3 per cent, the industry sector had 35.1 per cent and other sectors secured the remaining fraction of the credit to private sector with agricultural sector obtaining the least (3.6 per cent) (Table IV & Figure 3).



Detailed analysis of the credit to industry sector showed that oil & gas, manufacturing, power & energy and mining & quarrying subsectors received 49.0, 42.8, 7.9 and 0.3 per cent, respectively. Furthermore, a breakdown of total credit to service sector revealed that other subsectors; oil & gas; finance; insurance & capital market; real estate; power & energy and education had 49.9; 21.0; 13.7; 11.1; 2.9 and 1.4 per cent, respectively (table IV, figs 3a & 3b).

education had 56.0; 18.5; 13.1; 8.8; 2.6 and 1.0 per cent, respectively (table IV, figs 3a & 3b).



## 5. Net Foreign Assets

Foreign assets and foreign liabilities of the CBs declined by N84.9 billion and N90.6 billion to N1,323.7 billion and N1,626.3 billion, respectively. At these levels, the foreign assets (net) was N5.7 billion above the level in the preceding month (Table V).

## 6. Analysis of Other Assets/Liabilities

#### 6.1 Other Assets

"Other assets" of the CBs stood at N1,615.5 billion, reflecting an increase of N19.9 billion or 1.3 per cent above the level reported in the preceding month. The increase in "other assets" reflected the increases in the relative contributions of receivables, suspense, deferred tax assets as well as foreign inward transfer by 2.8, 0.7 and 0.4 percentage points, respectively. These increases were, however, moderated by the decreases in the rel