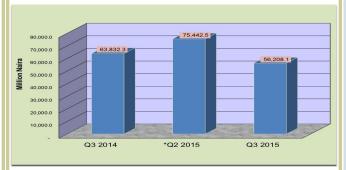

.3: Composition of Shareholders' Funds

## 3.1.5 Prudential Requirements

The Finance Companies had complied fully with the guidelines on Capital Adequacy Ratio. Their total qualified capital stood at N20.2 billion, representing 21.7 per cent of the total risk weighted assets in  $Q_3$  2015. This was 9.2 percentage points higher than the 12.5 per cent minimum target prescribed for fiscal year 2015 (Table 3.1.1).

## 3.1.6 Limit of Total Borrowing

On the aggregate, the FCs Total Borrowings limit to shareholders' fund ratio during the review period stood at 2.8:1 as against the 10:1 maximum ratio prescribed for fiscal year 2015. In addition, the FCs' aggregate loans-to-total borrowing ratio was 7.4 per cent higher than the position in the previous quarter

(Table 3.1.1 and Figure 3.1.4).



Fig. 3.1.4: Total Borrowings

## 3.1.7 Sources and Uses of Funds

The major sources of funds were the contractions in Domestic Credit and Other Assets to the tune of N17.5 billion and N4.7 billion, respectively. Other noticeable sources included the contractions in Fixed Assets and Liquid Assets by N4.3 billion and N3.8 billion, respectively.

Funds were largely utilized in the contractions in Total Borrowings and Other Liabilities to the tune of N19.2 billion and N12.6 billion, respectively.



Fig. 3.1.5: Sources of Fund



Fig. 3.1.6: Uses of Funds

## **Other Financial Auxiliaries:**

## 3.2 Bureau de Change Foreign Exchange Transactions

## 3.2.1 Foreign Exchange Purchases

Total foreign exchange purchases by the BDCs in Q3 2015 stood at US\$695.95 million, representing an increase