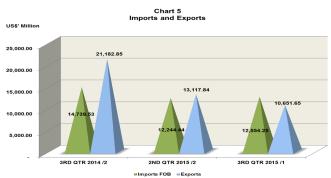

Q2, 2015 while the income account stood at a net debit of US\$2,910.92 million. Similarly, out payments in respect of services recorded a net debit of US\$4,948.43 million in Q3, 2015 from US\$3,689.88 million in Q2 2015. Current transfers (net) experienced a further decline during the period under review from US\$5,154.61 million in Q2, 2015 to US\$5,016.65 million in Q3, 2015 (Chart 3 and Table 1).



#### **External Trade**

#### **External Trade**

Nigeria's trade balance declined significantly in Q3, 2015 when compared with the level in Q2, 2015. Aggregate imports (fob) and exports stood at US\$12,554.25 million and US\$10,651.65 million in Q3, 2015 respectively, as against US\$12,244.44 million and US\$13,117.84 million in Q2, 2015 (Table 1 and Chart 5).

#### **External Trade**





#### **Degree of Openness**

The degree of openness, as measured by the ratio of total external trade to GDP, declined to 0.19 in the period under review, from 0.22 and 0.24 recorded in Q2, 2015 and Q3, 2014 respectively (Table 2, Chart 6).



#### **Capital Inflows**

#### **FDI and Portfolio Inflows**

FDI inflows increased significantly to US\$1,213.98 million in Q3, 2015 from US\$624.87 million in Q2, 2015 (Table 1, Chart 7). However, estimated portfolio investment inflows declined significantly from US\$1,500.45 million in Q2, 2015 to US\$-387.32 million in Q3, 2015.



#### Foreign Exchange Inflows and Outflows

#### **Inflow and Outflow**

Available statistics indicated that foreign exchange inflows to the economy in Q3, 2015 stood at US\$27,336.10 million as against US\$23,701.03