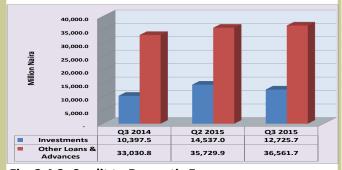

#### 1.1.2 Credit to Private Sector

Credit to private sector increased from its level in December 2014 by N608.52 billion or 3.36 per cent to N18,732.2 billion. At this level, it was 22.70 percentage points lower than the provisional programmed target of 26.06 per cent for fiscal 2015, but 5.88 per cent above the level reported a year ago (Table I and Fig 1(c)).

Fig 1(c): CPS YoY and YtD growth