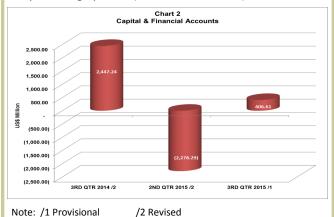

ernal Sector Records Challenging Performance in Q3 of 2015

#### Introduction

This report highlights some major developments in the third quarter of 2015, which were compared with the levels recorded in the preceding quarter and the corresponding quarter in 2014.

#### **Current Account**

The country's estimated current account balance stood at a deficit of US\$4,745.30 million in the period under review when compared with US\$1,344.74 million in Q2, 2015 (Table 1, Chart 1).



#### **Capital and Financial Accounts**

Estimates for Q3, 2015 of the balance in capital and financial accounts recorded a net foreign liabilities flow of US\$406.61 million during the period. However, a net foreign assets flow of US\$2,278.29 million was recorded in the preceding quarter (Table 1 and Chart 2).



#### **Current Account Balance**

#### **Current Account as Percentage of GDP**

In comparison with the level recorded in Q2, 2015, current account balance as a percentage of GDP declined in Q3, 2015 from –1.2 per cent to –3.8 per cent. Merchandise account balance recorded a deficit of US\$1,902.60 million in the period under review from a surplus of US\$873.40 million in Q2, 2015 while the income account stood at a net debit of US\$2,910.92 million. Similarly, out payments in respect of services recorded a net debit of US\$4,948.43 million in Q3, 2015 from US\$3,689.88 million in Q2 2015. Current transfers (net) experienced a further decline during the period under review from US\$5,154.61 million in Q2, 2015 to US\$5,016.65 million in Q3, 2015 (Chart 3 and Table 1).



#### **External