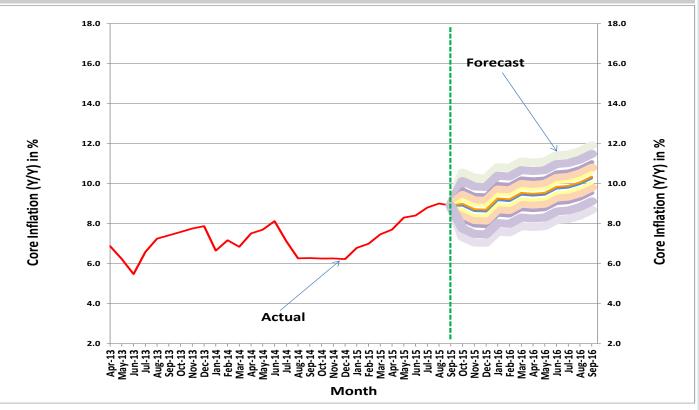

e inflation for
September, 2015 marginally
decelerated to 8.9 per cent
from 9.0 per cent recorded in

the preceding month.

The All-items less farm produce price index rose by 0.6 per cent to 173.7 index points in September, 2015. On year-on-year basis, core inflation marginally decelerated to 8.9 per cent from 9.0 per cent recorded in the preceding month.





Fig 6: Plot of Actual MoM & YoY Core Inflation

The 8.9 per cent core inflation achieved in September, 2015 was driven largely by the contributions of processed food (3.3 pp); housing, water, electricity, gas and other fuels (1.89 pp); clothing and footwear (0.98 pp); transport (0.79 pp); furnishings, household equipment & HH maintenance (0.57 pp); education (0.47 pp) and health (0.33 pp).

#### **Contributions to Core Inflation**



Fig 6: Fan Chart of YoY Core Inflation

The processed food component of core inflation for September 2015 remained at 3.3 pp as recorded in August, 2015.

The processed food component of core inflation for September, 2015 remained at 3.3 pp as recorded in August, 2015. The 3.3 pp contribution was largely accounted for by fish and sea food (0.81 pp); meat (0.67 pp); oil & fats (0.46 pp); garri yellow sold loose (0.34 pp); milk, cheese & eggs (0.15 pp) and sugar, jam, honey (0.14 pp). The 1.89 pp relative contribution of housing, water, electricity, gas and other fuel component to core inflation was largely accounted for by actual and imputed rentals for housing (0.76 pp); liquid fuel (0.62 pp); solid fuels (0.34 pp); electricity (0.09 pp) and water supply (0.06 pp).

The relative contribu