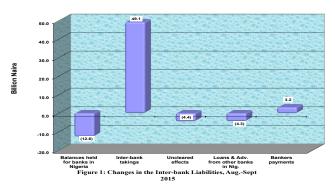

#### 1.1.1 Net Credit to Government

The Banking sector net credit to government witnessed an increase of 142.38 per cent year-to-date, representing 106.33 percentage points increase above the provisional programmed target of 36.05 per cent for fiscal 2015. This increase was attributable to the N699.6 billion drawdown of government deposits and the N937.9 billion expansion in claims on government (Appendix VII). The movement was traced to N440.4 billion and N259.2 billion drawdown of government deposits at the central bank and commercial banks, respectively. The trends of growth in net credit to Government are shown in Fig 1(b).

# 1.2 Net Foreign Assets

Net foreign assets decreased by N1,871.09 billion or 26.91 per cent to N5,083.1 billion year-to-date. The 26.91 per cent contraction in NFA was 37.51 percentage points lower than the provisional programmed target of 10.60 per cent for fiscal 2015. (Table I and Fig 1(d)).

# 1.3 Other Assets (Net)

Other assets net (OAN), year-to-date, decreased by N570.0 billion or 7.79 per cent. At this level, OAN was N537.92 billion or 7.32 per cent below the level reported a year earlier (Table 1 and Fig 1(e)).