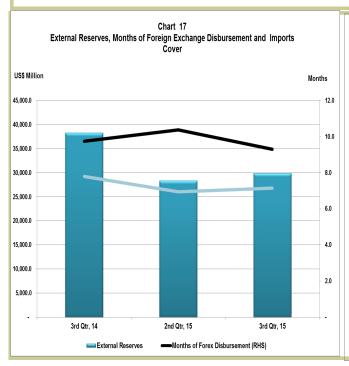

| Demand, Supply and Major Uses of Foreign Exchange                         | 126 |
|---------------------------------------------------------------------------|-----|
| Sectoral Utilization of Foreign Exchange                                  | 127 |
| Exchange Rate Movements                                                   | 127 |
| Value of the Naira and External Competitiveness of the Nigerian Economy   | 128 |
| External Reserves                                                         | 128 |
| International Commodity Prices                                            | 129 |
| List of Tables                                                            |     |
| Summary of Balance of Payments Account                                    | 130 |
| Degree of Openness                                                        | 131 |
| Inflow and Outflow of Foreign Exchange through the Economy                | 131 |
| Currency Composition of Foreign Exchange Reserves                         | 132 |
| Demand and Supply of Foreign Exchange                                     | 132 |
| Sectoral Utilization of Foreign Exchange by DMBs for 'Valid' Transactions | 133 |
| Average Exchange Rates                                                    | 134 |
| NEER and REER Indices                                                     | 134 |
| Holdings of External Reserves                                             | 134 |
| International Commodity Prices                                            | 134 |