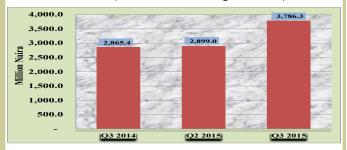

#### 1.1.2 Credit to Private Sector

Credit to private sector increased from its level in December 2014 by N608.52 billion or 3.36 per cent to N18,732.2 billion. At this level, it was 22.70 percentage points lower than the provisional programmed target of 26.06 per cent for fiscal 2015, but 5.88 per cent above the level reported a year ago (Table I and Fig 1(c)).

Fig 1(c): CPS YoY and YtD growth