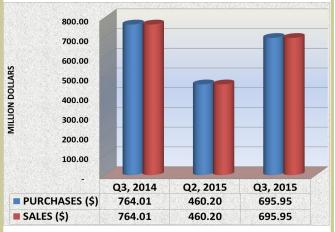

zed in the contractions in Total Borrowings and Other Liabilities to the tune of N19.2 billion and N12.6 billion, respectively.



Fig. 3.1.5: Sources of Fund



Fig. 3.1.6: Uses of Funds

## **Other Financial Auxiliaries:**

## 3.2 Bureau de Change Foreign Exchange Transactions

## 3.2.1 Foreign Exchange Purchases

Total foreign exchange purchases by the BDCs in Q3 2015 stood at US\$695.95 million, representing an increase of US\$235.75 million or 51.2 percent above the level reported in the preceding quarter but, decreased by US\$68.07 million or 8.9 per cent below the level reported in the corresponding period of 2014. The monthly average exchange rates applied during the review quarter peaked at N197.08/US\$ in August 2015 up from N194.14/US\$ recorded in May of the previous quarter.



Fig. 3.2.1: Foreign Exchange Purchases and Sales (Dollar Equivalent)

In naira terms, the value of foreign exchange purchased amounted to N137,129.53 million, representing increases of N47,907.95 million or 53.7 percent and N16,030.52 million or 13.2 per cent above the levels reported in the preceding quarter and the corresponding period of 2014, respectively (Table 3.2.1 A&B, Figure 3.2.1 and Figure 3.2.2).



Fig. 3.2.2: Foreign Exchange Purchases and Sales (Naira Equivalent)

## 3.2.2 Foreign Exchange Sales

Total foreign exchange sales by the BDCs in Q3 2015 stood at US\$695.95 million, representing an increase of US\$235.75 million or 51.2 percent above the US\$460.20 million reported in the preceding quarter (Table 3.2.1B).

During the review quarter, the highest selling monthly av