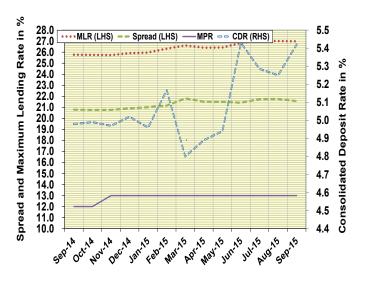

month earlier (Table 7).

#### 8. Interest Rate Movements

The weighted average savings and time/term deposits rate of various maturity periods increase by 0.14 percentage points to 6.58 per cent. Similarly, demand deposit rate increased by 0.30 percentage point to 2.17 per cent in the review period. Thus, the weighted average deposits rate (demand, savings, time/term) increase by 0.17 percentage point to 5.42 per cent. The maximum lending rate decreased from 27.01 per cent in August 2015 to 26.99 per cent in the review period, representing a decrease of 0.02 percentage point. Consequently, the interest rate spread between the maximum lending rate and weighted average for demand, savings and time/term deposits rates declined by 0.19 percentage point to 21.57 per cent (Table 8, Figure 7).



**Figure 7: Interest Rate Movements** 

# Table I COMMERCIAL BANKS'

Comparative Statement of Assets & Liabilities

(=N=' million)

Aug-15 Sep-15

| <u>SSETS</u>