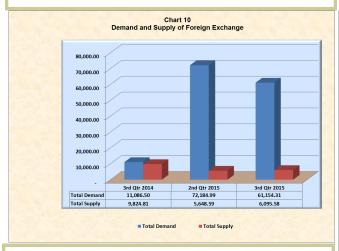

#### 1.1.6 Prudential Requirements

On the aggregate, the Microfinance Banks complied with the guidelines on Capital Adequacy Ratio during the period under review. Microfinance Banks' total qualified capital stood at N97.9 billion, representing 43.4 per cent of the total risk weighted assets.