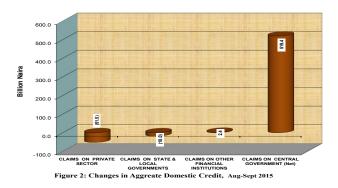

#### 1.1 Net Domestic Credit

Net domestic credit (NDC) stood at N21,519.8 in the month of September 2015, reflecting an increase of N2,246.03 billion or 11.65 per cent compared with December 2014. This was 17.65 percentage points below the provisional programmed target of 29.30 per cent for fiscal 2015.

The year-to-date expansion in NDC was attributable to the increases of N1,637.51 billion or 142.38 per cent in net credit to government and N608.52 billion or 3.36 per cent in credit to private sector. On annualized basis, it increased by 15.54 per cent. When compared with the corresponding month of 2014, NDC rose by N3,551.43 billion or 19.76 per cent. (Table I).

#### 1.1.1 Net Credit to Government

The Banking sector net credit to government witnessed an increase of 142.38 per cent year-to-date, representing 106.33 percentage points increase above the provisional programmed target of 36.05 per cent for fiscal 2015. This increase was attributable to the N699.6 billion drawdown of government deposits and the N937.9 billion expansion in claims on government (Appendix VII). The movement was traced to N440.4 billion and N259.2 billion drawdown of government deposits at the central bank and commercial banks, respectively. The trends of growth in net credit to Government are shown in Fig 1(b).

#### 1.1.2 Credit to Private Sector

Credit to private sector increased from its level in December 2014 by N608.52 billion or 3.36 per cent to N18,732.2 billion. At this level, it was 22.70 percentage points lower than the provisional programmed target of 26.06 per cent for fiscal 2015, but 5.88 per cent above the level reported a year ago (Table I and Fig 1(c)).