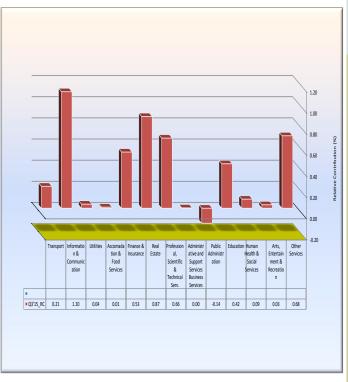

#### 1.1.2 Sources and Uses of funds

The major sources of funds were through the expansions of Shareholders' Fund, Other Liabilities and Deposits by N21.9 billion, N15.5 billion and N12.2 billion, respectively. Other sources of funds were the increases in Placements from Banks and Long Term Loans by N1.3 billion and N0.5 billion, respectively (Table 1.1.2). At 43.0 per cent, Shareholders' Fund made the highest contribution to source of funds (Figure 1.1.1).

Fig. 1.1.1: Sources of funds

Funds were largely used for expansions of Liquid Assets and Other Assets to the tune of N37.8 billion and N8.8 billion, respectively. Further utilization of funds resulted in the expansions of Credit to Domestic Economy and Fixed Assets by N3.3 billion and N1.5 billion, respectively (Table 1.1.2 and Figure 1.1.2).

Fig. 1.1.2: MFBs Uses of Funds