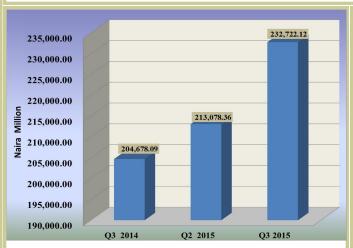

# 1. 0 Money Supply

Money supply broadly defined ( $M_2$ ) year-to-date decreased marginally by N195.03 billion or 1.03 per cent to N18,718.0 billion in September 2015, but grew by 2.85 per cent on a year-on-year basis. Thus,  $M_2$  growth was 16.27 percentage points below the provisional programmed target of 15.24 per cent for fiscal 2015. On annualized basis,  $M_2$  decreased by 1.37 per cent (Table 1).

The  $M_2$  multiplier was 3.23 per cent in the review period, thus it was marginally higher than the provisional programmed target of 2.93 per cent for fiscal 2015.

When compared with its growth in the corresponding periods of 2014, growth of  $M_2$  on year-on-year and year-to-date were lower in September 2015 (Fig 1(a)).