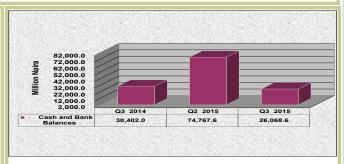

creases in Liquid Assets, Other Assets and Fixed Assets, respectively.

Similarly, the 5.1 per cent expansion in total liabilities was mainly attributed to the increases of N41.3 billion or 23.9 per cent and N30.9 billion or 7.0 per cent in Shareholder's Fund and Long Term Loan, respectively. These increases were, however, moderated by the decrease of N37.3 billion or 71.1 per cent in Other Liabilities (Table 2.1.1).

#### 2.1.2 Liquid Assets

Total Liquid Assets stood at N26.1 billion, representing decreases of N48.7 billion or 65.1 per cent and N4.3 billion or 14.3 per cent below the levels reported in the preceding quarter and in the corresponding period of 2014. Liquid Assets accounted for 3.7 per cent of the total assets during the period under review (Table 2.1.1 and Figure 2.1.1).



Fig. 2.1.1: Movements of Liquid Assets

## 2.1.3 Credit to the Domestic Economy

Aggregate Credit to the Domestic Economy was N650.3 billion, representing increases of N83.3 billion or 14.7 per cent and N94.6 billion or 17.0 per cent above the levels reported in the preceding quarter and the corresponding period of 2014, respectively. The 14.7 per cent increase in Domestic Credit was mainly accounted for by the increases of N47.1 billion and N38.2 billion in Loans & Advances and Treasury Bills, respectively. These increase were, however, moderated by N2.0 billion decrease in Long Term Investments.

Domestic Credit contributed 92.5 per cent of the total assets of BOI during the review period (Table 2.1.1 and Fig. 2.1.2).



Fig. 2.1.2: Movements in Credit to the Domestic Economy

## 2.1 B