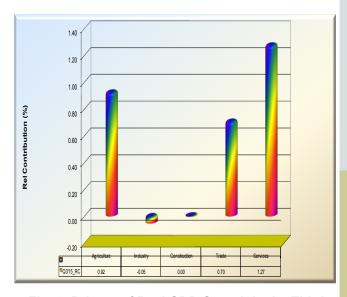

\$\text{\$\text{\$\text{\$\text{\$\text{\$\text{\$\text{\$\text{\$\text{\$\text{\$\text{\$\text{\$\text{\$\text{\$\text{\$\text{\$\text{\$\text{\$\text{\$\text{\$\text{\$\text{\$\text{\$\text{\$\text{\$\text{\$\text{\$\text{\$\text{\$\text{\$\text{\$\text{\$\text{\$\text{\$\text{\$\text{\$\text{\$\text{\$\text{\$\text{\$\text{\$\text{\$\text{\$\text{\$\text{\$\text{\$\text{\$\text{\$\text{\$\text{\$\text{\$\text{\$\text{\$\text{\$\text{\$\text{\$\tex{\$\text{\$\text{\$\text{\$\text{\$\text{\$\text{\$\text{\$\text{\$\text{

#### 1.1 Sectoral Analysis of Quarterly Real GDP

#### 1.1.1 Agricultural Sector

Sectoral analysis showed that Agricultural output in real terms stood at ₩4,816.52 billion in Q3 2015 compared with ₩4,655.32 billion in Q3 2014.



Fig. 1: Movement in Quarterly Real GDP



Fig. 2: Drivers of Real GDP Growth in the Third Quarter of 2015



Fig. 3: Agricultural Sector Drivers in Total GDP in the Third Quarter of 2015

The major drivers of these growth in Q3 2015 were crop production and livestock with a contribution of 0.81 and 0.08 percentage points, respectively.

Fishing recorded fastest growth in Agricultural sub-sector in Q3 2015, with a growth of 5.59 per cent over the corresponding quarter of 2014. Others includes livestock, crop production as well as, forestry which grew by 5.50, 3.31 and 2.24 per cent, respectively.

In terms of contributions by value, crop production sub-sector contributed \\ 4,423.69\text{ billion or 24.16 per cent. Livestock, fishing and forestry contributed 1.53, 0.44 and 0.22 per cent, respectively.

#### 1.1.2 Industrial Secto