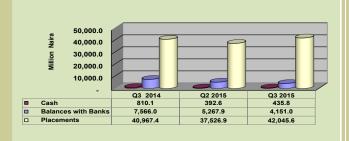

ble 1.2.2 and Figure 1.2.2).



Fig. 1.2.2: Uses of Funds

#### 1.2.3 Liquid Assets

Liquid assets of the PMBs during the period under review stood at N46.6 billion, representing increase of N3.4 billion or 8.0 per cent above the level recorded in the preceding quarter but, declined by N2.7 billion or 5.5 per cent below the level recorded in the corresponding period of 2014. The 8.0 per cent rise in Liquid Assets was largely accounted for by the increases of N4.5 billion or 12.0 per cent and N0.04 billion or 11.0 per cent in Placements with Banks and Cash at Hand, respectively.

# These increases were, however, moderated by the decrease of N1.1 billion or 21.2 per cent in Balances with Banks. The Liquid Assets constituted 18.0 per

cent of the total assets (Table 1.2.1 and Figure 1.2.3).



Fig. 1.2.3: Composition of Liquid Assets

## 1.2.4 Credit to the Domestic Economy

The PMBs' aggregate Credit to Domestic Economy stood at N117.7 billion, representing increase of N13.4 billion or 12.8 per cent above the level recorded in the preceding quarter but, decreased by N22.1 billion or 15.8 per cent below the level recorded in the corresponding quarter of 2014. The rise in Domestic Credit was driven by the increases in Mortgage Loans, Other Loans Advances and Investments by N6.0 billion or 10.6 per cent, N3.8 billion or 17.4 per cent and N3.6 billion or 13.7 per cent, respectively. Credit to Domestic Economy constituted 45.4 per cent of the total assets (Table 1.2.1 and Figure 1.2.4).



Fig. 1.2.4: Composition of Credit to the Domestic Economy

## 1.2 Primary Mortgage Banks

##