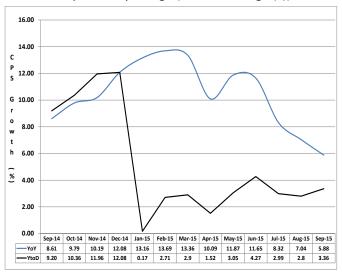

#### 1.1.2 Credit to Private Sector

Credit to private sector increased from its level in December 2014 by N608.52 billion or 3.36 per cent to N18,732.2 billion. At this level, it was 22.70 percentage points lower than the provisional programmed target of 26.06 per cent for fiscal 2015, but 5.88 per cent above the level reported a year ago (Table I and Fig 1(c)).

Fig 1(c): CPS YoY and YtD growth