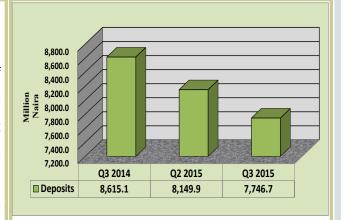

below the levels recorded in the preceding quarter and the corresponding period of 2014, respectively. While the paid-up capital remained unchanged during the review, the reserves which stood at N34.0 billion decreased by 22.7 per cent from it's level in Q2 2015. The shareholders' fund constituted 12.9 per cent of the banks total liabilities (Table 2.3.1 and Fig.2.3.3).



Fig. 2.3.3: Shareholders fund

#### 2.3.5 Total Deposits

Total Deposits Liabilities of the bank amounted to N7.7 billion, representing decreases of N0.4 billion or 4.9 per cent and N0.9 billion or 10.1 per cent below the level recorded in the preceding quarter and corresponding period of 2014, respectively. Deposits Liabilities accounted for 27.7 per cent of the bank's total liabilities (Table 2.3.1and Figure 2.3.4).



Fig. 2.3.4: Total Deposits

## 2.3.6 Long Term Loans

At N0.2 billion, Long Term Loans of the BOA remained unchanged when compared with the level reported in the preceding quarter but, increased by 0.3 per cent above the level reported in the corresponding period of 2014 (Table 3.3.1).

#### 2.3.7 Other Liabilities

Other Liabilities of the BOA stood at N23.6 billion in Q3 2015, indicating decreases of N2.4 billion or 9.3 per cent and N4.1 billion or 14.7 per cent below the levels recorded in the preceding quarter and the corresponding period of 2014, respectively.

At N23.6 billion, other liabilities of the bank constituted 84.5 per cent of total liabilities.



Fig 2.3.5: Other Liabilities

## 2.3 Bank of Agriculture

## 2.3.8 Sources and Uses of Funds

The major sources of funds were