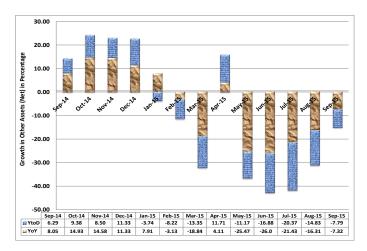

# 1.3 Other Assets (Net)

Other assets net (OAN), year-to-date, decreased by N570.0 billion or 7.79 per cent. At this level, OAN was N537.92 billion or 7.32 per cent below the level reported a year earlier (Table 1 and Fig 1(e)).

Fig 1(e): OAN YoY and YtD growth

The 7.79 per cent contraction in OAN from its level in December 2014 was accounted for by the decreases of 4.73, 3.15 and 0.04 percentage points in the relative contributions of OAN of CBN, commercial banks and merchant banks, respectively. These outweighed the 0.13 percentage point increases in relative contribution of OAN of NIB (Fig 1(f)).