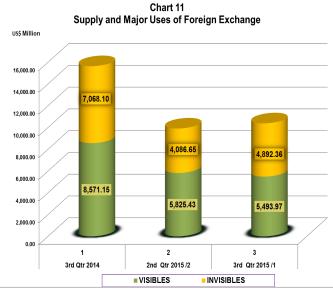

## 1.1 Microfinance Banks

#### 1.1.6 Prudential Requirements

On the aggregate, the Microfinance Banks complied with the guidelines on Capital Adequacy Ratio during the period under review. Microfinance Banks' total qualified capital stood at N97.9 billion, representing 43.4 per cent of the total risk weighted assets.