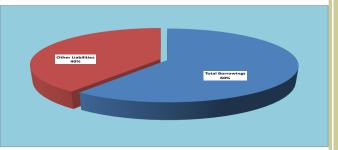

ring the review period stood at 2.8:1 as against the 10:1 maximum ratio prescribed for fiscal year 2015. In addition, the FCs' aggregate loans-to-total borrowing ratio was 7.4 per cent higher than the position in the previous quarter

(Table 3.1.1 and Figure 3.1.4).



Fig. 3.1.4: Total Borrowings

## 3.1.7 Sources and Uses of Funds

The major sources of funds were the contractions in Domestic Credit and Other Assets to the tune of N17.5 billion and N4.7 billion, respectively. Other noticeable sources included the contractions in Fixed Assets and Liquid Assets by N4.3 billion and N3.8 billion, respectively.

Funds were largely utilized in the contractions in Total Borrowings and Other Liabilities to the tune of N19.2 billion and N12.6 billion, respectively.



Fig. 3.1.5: Sources of Fund



Fig. 3.1.6: Uses of Funds

## **Other Financial Auxiliaries:**

## 3.2 Bureau de Change Foreign Exchange Transactions

## 3.2.1 Foreign Exchange Purchases

Total foreign exchange purchases by the BDCs in Q3 2015 stood at US\$695.95 million, representing an increase of US\$235.75 million or 51.2 percent above the level reported in the preceding quarter but, decreased by US\$68.07 million or 8.9 per cent below the level reported in the corresponding period of 2014. The monthly average exchange rates applied during the review quarter peaked at N197.08/US\$ in August 2015 up from N194.14/US\$ recorded in May of the previous quarter.



Fig. 3.2.1: Foreign Exchange Purchases and Sales (Dollar Equivalent)

In naira terms, the value of foreign exchange purchased amounted to N137,129.53 million,