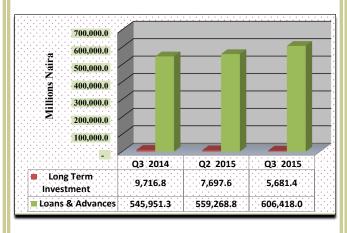

ts during the period under review (Table 2.1.1 and Figure 2.1.1).



Fig. 2.1.1: Movements of Liquid Assets

## 2.1.3 Credit to the Domestic Economy

Aggregate Credit to the Domestic Economy was N650.3 billion, representing increases of N83.3 billion or 14.7 per cent and N94.6 billion or 17.0 per cent above the levels reported in the preceding quarter and the corresponding period of 2014, respectively. The 14.7 per cent increase in Domestic Credit was mainly accounted for by the increases of N47.1 billion and N38.2 billion in Loans & Advances and Treasury Bills, respectively. These increase were, however, moderated by N2.0 billion decrease in Long Term Investments.

Domestic Credit contributed 92.5 per cent of the total assets of BOI during the review period (Table 2.1.1 and Fig. 2.1.2).



Fig. 2.1.2: Movements in Credit to the Domestic Economy

## 2.1 Bank of Industry

#### 2.1.4 Shareholders' Fund

Shareholders' Fund amounted to N214.1 billion, representing increases of N41.3 billion or 23.9 per cent and N52.4 billion or 32.4 per cent above the levels reported in the preceding quarter and the corresponding quarter of 2014, respectively. The growth in Shareholders' Fund reflected the increase of N47.2 billion or 615.2 per cent in Profit/loss. This was, however, moderated by the decrease of N5.9 billion or 33.3 per cent in Reserves (including supplementary and general reserves). Shareholders' Fund constituted 30.5 per cent of the total liabilities in Q3 2015 (Table 2.1.1 and Figure 2.1.3).



Fig. 2.1.3: Movement in Shareholders' Fund

#### 2.1.5 Other Liabilities

Other L