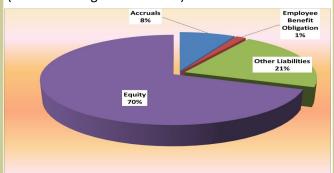

Fig 1(e): OAN YoY and YtD growth

The 7.79 per cent contraction in OAN from its level in December 2014 was accounted for by the decreases of 4.73, 3.15 and 0.04 percentage points in the relative contributions of OAN of CBN, commercial banks and merchant banks, respectively. These outweighed the 0.13 percentage point increases in relative contribution of OAN of NIB (Fig 1(f)).

Fig 1(f): Relative Contribution of Other Assets (Net) Components

The year-to-date contraction in OAN was also attributable majorly to the decreases of N457.62 billion and N1.4 billion in the CBN securities and unclassified assets of merchant banks, respectively, as well as the increases in unclassified liabilities of CBs, capital accounts of CBs and capital account of CBN by N471.6 billion, N442.1 billion and N429.0 billion, respectively (Appendix VI).