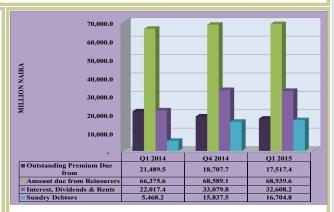

#### 1.2 Unclassified Assets

At N3,736.0 billion, unclassified assets increased by N50.5 billion or 1.4 per cent and N410.6 billion or 12.3 per cent above the levels recorded in the preceding month and end-December 2014, respectively.