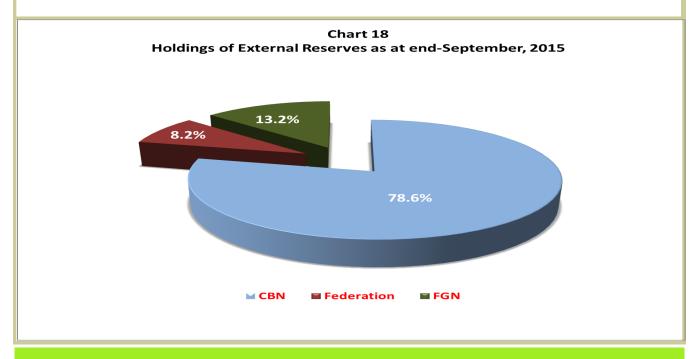

| Demand, Supply and Major Uses of Foreign Exchange                         | 126 |
|---------------------------------------------------------------------------|-----|
| Sectoral Utilization of Foreign Exchange                                  | 127 |
| Exchange Rate Movements                                                   | 127 |
| Value of the Naira and External Competitiveness of the Nigerian Economy   | 128 |
| External Reserves                                                         | 128 |
| International Commodity Prices                                            | 129 |
| List of Tables                                                            |     |
| Summary of Balance of Payments Account                                    | 130 |
| Degree of Openness                                                        | 131 |
| Inflow and Outflow of Foreign Exchange through the Economy                | 131 |
| Currency Composition of Foreign Exchange Reserves                         | 132 |
| Demand and Supply of Foreign Exchange                                     | 132 |
| Sectoral Utilization of Foreign Exchange by DMBs for 'Valid' Transactions | 133 |
| Average Exchange Rates                                                    | 134 |
| NEER and REER Indices                                                     | 134 |
| Holdings of External Reserves                                             | 134 |
| International Commodity Prices                                            | 134 |