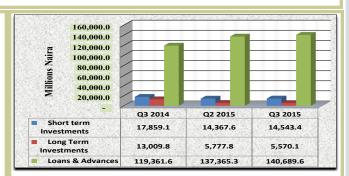

Assets

## 1.1.4 Credit to the Domestic Economy

The Microfinance Banks' aggregate Credit to Domestic Economy amounted to N160.8 billion, representing increases of N3.3 billion or 2.1 per cent and N10.6 billion or 7.0 per cent above the levels reported in the preceding quarter and the corresponding period of 2014, respectively. The 2.1 per cent increase in Domestic Credit was largely accounted for by the increases of N3.3 billion or 2.4 per cent and N0.2 billion or 1.2 per cent in Loans & Advances and Short Term Investments (TBs), respectively. These increases were, however, moderated by N0.2 billion or 3.6 per cent decrease in Long Term Investments. Credit to Domestic Economy accounted for 44.5 per cent of the total assets of Microfinance Banks in Q3 2015 (Table 1.1.1 and Figure 1.1.4).



Fig. 1.1.4 Composition of Credit to the Domestic Economy

## 1.1.5 Shareholders' Fund

Shareholders' Fund of the Microfinance Banks amounted to N97.9 billion representing an increase of N21.9 billion or 28.8 per cent above the level reported in the preceding quarter but, decreased by N102.6 billion or 51.2 per cent below the level reported in the corresponding quarter of 2014. The 28.8 per cent growth in the Shareholders' Fund was attributed to the increase of N23.6 billion or 38.1 per cent in Paid-up Capital. This increase was, however, moderated by N1.7 billion or 12.4 per cent in Reserves (including current year losses). Shareholders' Fund accounted for 27.1 per cent of the total liabilities of Microfinance Banks in Q3 2015 (Table 1.1.1 and Figure 1.1.5).



Fig. 1.1.5 Composition of