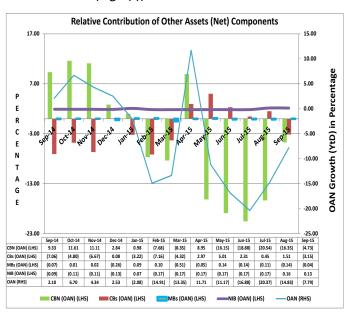

Fig 1(e): OAN YoY and YtD growth

The 7.79 per cent contraction in OAN from its level in December 2014 was accounted for by the decreases of 4.73, 3.15 and 0.04 percentage points in the relative contributions of OAN of CBN, commercial banks and merchant banks, respectively. These outweighed the 0.13 percentage point increases in relative contribution of OAN of NIB (Fig 1(f)).

Fig 1(f): Relative Contribution of Other Assets (Net) Components

The year-to-date contraction in OAN was also attributable majorly to the decreases of N457.62 billion and N1.4 billion in the CBN securities and unclassified assets of merchant banks, respectively, as well as the increases in unclassified liabilities of CBs, capital accounts of CBs and capital account of CBN by N471.6 billion, N442.1 billion and N429.0 billion, respectively (Appendix VI).