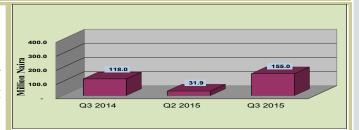

Assets, respectively.

Similarly, the expansion in total liabilities was accounted for by the N0.9 billion or 24.1 per cent, N0.3 billion or 16.8 per cent and N0.1 billion or 711.2 per cent increases in Equity, Other Liabilities and Accruals, respectively. These increases were, however, moderated by the N0.03 billion or 12.5 per cent decrease in Borrowings (Table 2.2.1).

## 2.2.2 Liquid Assets

Total liquid assets of TIB during the review period stood at N0.2 billion, representing increases of N0.1 billion or 385.9 per cent and N0.04 billion or 31.4 per cent above the levels reported in the preceding quarter and the corresponding period of 2014, respectively. Liquid Assets constituted 2.2 per cent of the bank's total assets during the period under review (Table 2.2.1 and Figure 2.2.1).



Fig. 2.2.1: Movements in Liquid Assets

#### 2.2.3 Credit to the Domestic Economy

TIB's aggregate Credit to Domestic Economy grew by 24.0 per cent to N0.9 billion in the period under review, representing increases of N0.2 billion and N0.1 billion above the levels reported in the preceding quarter and the corresponding period of 2014, respectively. Credit to Domestic Economy accounted for 13.5 per cent of the total assets of the TIB in Q3 2015.



Fig. 2.2.2: Movements in Credit to the Domestic Economy

#### 2.2.4 Other Assets

Other Assets of TIB increased by N0.9 billion to N3.8 billion during the period under review. Other Assets contributed 53.8 per cent of the total assets of the bank in Q3 2015 (Table 2.2.1 and Figure 2.2.3).



Fig. 2.2.3: Movements in Other Assets

## 2.2.5 Prope