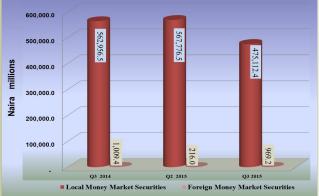

1 per cent above the levels reported in the preceding quarter and the corresponding period of 2014, respectively. Investment in Corporate Debt Instruments constituted 2.9 per cent of the total assets of the pension funds operators (Table 3.3.1 and Figure 3.3.3).



Fig. 3.3.3: Corporate Debt Securities

#### 3.3.5 Investment in Money Market Instruments

Investment in Money Market Instruments in the Q3 2015 amounted to N476.1 billion, representing decreases of N91.9 billion or 16.2 per cent and N87.9 billion or 15.6 per cent below the levels reported in the preceding quarter and the corresponding period of 2014, respectively.

The N476.1 billion Investment in Money Market Instruments constituted 9.3 per cent of the total assets of the pension fund operators (Table 3.3.1 and figure 3.3.4).



Fig. 3.3.4: Composition of Money Market Instruments

#### 3.3.6 Investment in Real Estate Property

Investment in Real Estate Property by the operators stood at N232.7 billion, representing increases of N19.6 billion or 9.2 per cent and N28.0 billion or 13.7 per cent above the levels reported in the preceding quarter and the corresponding period of 2014, respectively. Consequently, the pension funds investment in the Real Estate Property was N22.9 billion less than the maximum 5 per cent stipulated in the investment guidelines of National Pension Commission (Table 3.3.1 and Fig. 3.3.5).

## 3.3 Pension Funds



Fig. 3.3.5: Real Estate Property

## 3.3.7 Members Fund

Members Fund in Q3 2015 stood at N3,860.4 billion, representing increases of N143.7 billion or 3.9 per cent and N411.4 bil