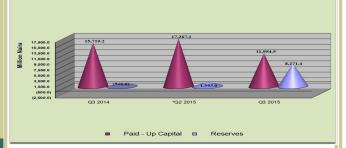

for by N10.1 billion or 18.4 per cent and N7.4 billion or 39.6 per cent decreases in Net Loans & Advances and Investments, respectively. Credit to Domestic Economy constituted 57.2 per cent of the total assets (Table 3.1.1 and Figure 3.1.2).



Fig. 3.1.2: Composition of Credit to the Domestic Economy

## 3.1 Finance Companies

#### 3.1.4 Shareholders' Fund

The Shareholders' Fund amounted to N20.2 billion, representing increases of N1.4 billion or 7.5 per cent and N5.0 billion or 33.0 per cent above the levels reported in the preceding quarter and the corresponding period of 2014, respectively. The 7.5 per cent rise reflected the increase in Reserves by N6.7 billion. This increase was, however, moderated by the decrease of N5.3 billion in Paid-up Capital (Table 3.1.1 and Figure 3.1.3).



Fig. 3.1.3: Composition of Shareholders' Funds

## 3.1.5 Prudential Requirements

The Finance Companies had complied fully with the guidelines on Capital Adequacy Ratio. Their total qualified capital stood at N20.2 billion, representing 21.7 per cent of the total risk weighted assets in  $Q_3$  2015. This was 9.2 percentage points higher than the 12.5 per cent minimum target prescribed for fiscal year 2015 (Table 3.1.1).

## 3.1.6 Limit of Total Borrowing

On the aggregate, the FCs Total Borrowings limit to shareholders' fund ratio during the review period stood at 2.8:1 as against the 10:1 maximum ratio prescribed for fiscal year 2015. In addition, the FCs' aggregate loans-to-total borrowing ratio was 7.4 per cent higher than the position in the previous quarter

(Table 3.1.1 and Figure