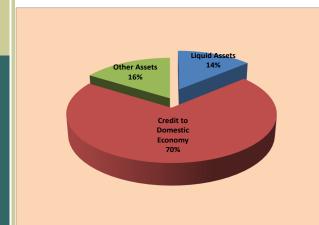

tively.

At N23.6 billion, other liabilities of the bank constituted 84.5 per cent of total liabilities.



Fig 2.3.5: Other Liabilities

## 2.3 Bank of Agriculture

## 2.3.8 Sources and Uses of Funds

The major sources of funds were the contractions in Credit to Domestic Economy, Other Assets and Liquid Assets to the tune of N9.0 billion, N2.0 billion and N1.7 billion, respectively. At N9.0 billion, Credit to Domestic Economy contributed 70 per cent to the source of funds. Funds were largely utilized through the contraction of Shareholders' Fund, expansion of Fixed Assets and contraction of Other Liabilities by N6.3 billion, N3.6 billion and N2.4 billion, respectively. At N6.3 billion, Shareholders' Fund contributed 40 per cent of the uses of fund (Table 2.3.2, Figures 2.3.5 and 2.3.6).



Fig. 2.3.6: Sources of Funds



Fig. 2.3.7: Uses of Funds

## **Development Banks:**

## 2.4 Nigeria Export and Import Bank

## 2.4.1 Comparative Statements of Assets and Liabilities

Total assets/liabilities of NEXIM in Q3 2015 stood at N59.3 billion, representing increases of N0.02 billion or 0.03 per cent and N7.9 billion or 15.3 per cent above the levels reported in the preceding quarter and the corresponding period of 2014, respectively.

The increase in total assets reflected the N0.6 billion or 79.9 per cent and N0.4 billion or 7.7 per cent increases in Liquid Assets and Other Assets, respectively. These increases were, however, moderated by the decreases of N1.0 billion or 1.9 per cent and N0.04 billion or 1.2 per cent in Domestic Credit and Fixed Assets, respectively.

Similarly