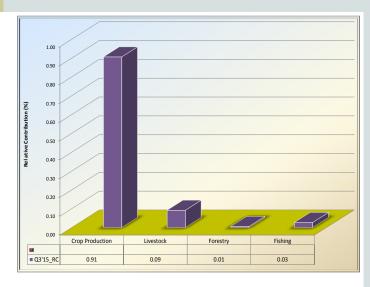

Fig 1(e): OAN YoY and YtD growth

The 7.79 per cent contraction in OAN from its level in December 2014 was accounted for by the decreases of 4.73, 3.15 and 0.04 percentage points in the relative contributions of OAN of CBN, commercial banks and merchant banks, respectively. These outweighed the 0.13 percentage point increases in relative contribution of OAN of NIB (Fig 1(f)).

Fig 1(f): Relative Contribution of Other Assets (Net) Components

The year-to-date contraction in OAN was also attributable majorly to the decreases of N457.62 billion and N1.4 billion in the CBN securities and unclassified assets of merchant banks, respectively, as well as the increases in unclassified liabilities of CBs, capital accounts of CBs and capital account of CBN by N471.6 billion, N442.1 billion and N429.0 billion, respectively (Appendix VI).