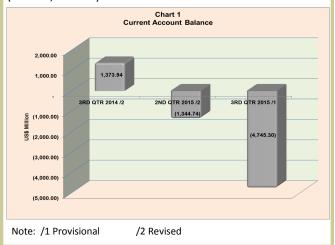

| 365.69                |
| Overall Balance | (181.00)                 | (151.07) | (239.00) | 28.27   | 179.34                          | (118.71)              | 267.27                          | (111.83)              | (15.62)               |

# External Sector Statistics Monitor for Third Quarter, 2015

#### External Sector Records Challenging Performance in Q3 of 2015

#### Introduction

This report highlights some major developments in the third quarter of 2015, which were compared with the levels recorded in the preceding quarter and the corresponding quarter in 2014.

#### **Current Account**

The country's estimated current account balance stood at a deficit of US\$4,745.30 million in the period under review when compared with US\$1,344.74 million in Q2, 2015 (Table 1, Chart 1).



#### **Capital and Financial Accounts**

Estimates for Q3, 2015 of the balance in capital and financial accounts recorded a net foreign liabilities flow of US\$406.61 million during the period. However, a net foreign assets flow of US\$2,278.29 million was recorded in the preceding quarter (Table 1 and Chart 2).



#### **Current Account Balance**

#### **Current Account as Percentage of GDP**

In comparison with the level recorded in Q2, 2015, current account balance as a percentage of GDP declined in Q3, 2015 from –1.2 per cent to –3.8 per cent. Merchandise account balance recorded a deficit of US\$1,902.60 million in the period under review from a surplus of US\$873.40 million in Q2, 2015 while the income account stood at a net debit of US\$2,910.92 million. Similarly, out payments in