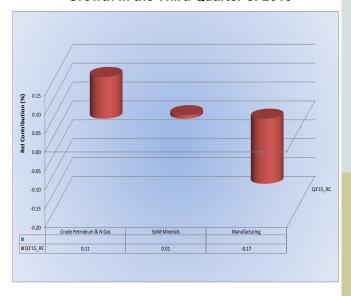

m and natural gas sub-sectors recorded fastest growth in Q3 2015, with a growth of 7.03 and 1.06 per cents over the corresponding quarter of 2014, while manufacturing sub-sector dampened the growth by 1.75 per cent.

In terms of contributions by value, crude petroleum and natural gas contributed \\ \mathbf{\fin}1,845.39 \text{ billion or 10.27 per cent.} \\

Manufacturing and solid minerals contributed 9.40 and 0.14 per cent respectively.

#### 1.1.3 Construction Sector

Sectoral analysis showed that construction output in real terms declined to \\$579.30 billion or 0.11 in Q3 2015 compared with \\$579.91 billion in Q3 2014. However, construction sector represented 3.22 per cent of share of total real GDP.



Fig. 4: Crop Production Drivers of Real GDP Growth in the Third Quarter of 2015



Fig. 5: Industrial Sector Drivers of Real GDP Growth in the Third Quarter of 2015



Fig. 6: Manufacturing Sub-Sector Drivers of Real GDP Growth in the Third Quarter of 2015

#### 1.1.4 Trade Sector

Sectoral analysis showed that trade output in real terms grew to \$\mathbb{\text{\text{\text{\text{\text{\text{\text{\text{\text{\text{\text{\text{\text{\text{\text{\text{\text{\text{\text{\text{\text{\text{\text{\text{\text{\text{\text{\text{\text{\text{\text{\text{\text{\text{\text{\text{\text{\text{\text{\text{\text{\text{\text{\text{\text{\text{\text{\text{\text{\text{\text{\text{\text{\text{\text{\text{\text{\text{\text{\text{\text{\text{\text{\text{\text{\text{\text{\text{\text{\text{\text{\text{\text{\text{\text{\text{\text{\text{\text{\text{\text{\text{\text{\text{\text{\text{\text{\