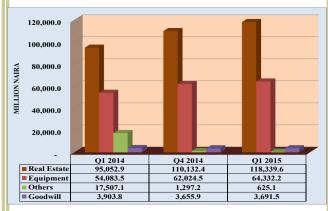

The 1.4 per cent increase in unclassified assets was largely attributable to the increases of N25.0 billion, N19.9 billion and N2.5 billion in certificate of deposit, other assets and domestic inter-bank claims, respectively.