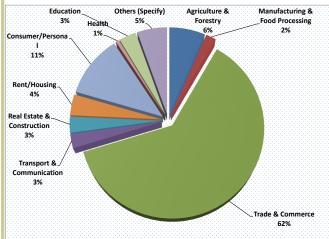

ment in Treasury Bills exceeded the 5.0 per cent minimum target prescribed for fiscal year 2015 by 3.6 percentage points (Table 1.1.1 and Figure 1.1.6).



Fig. 1.1.6 Short Term Investment (TBs)

#### 1.1.8 Sectoral Analysis of Loans and Advances

Total Loans and Advances extended to various sectors by the MFBs in the review period amounted to N186.7 billion. Further analysis revealed that Trade & Commerce sector, which stood at N114.9 billion accounted for 61.5 per cent of the total loans and advances to the private sector. Other noticeable sectors include, Consumer/personal, Agriculture/forestry and Others (unclassified) sectors which gulped N20.9 billion, N12.1 billion and N10.1 billion, representing 11.2, 6.5 and 5.4 per cent of the total, respectively (Table 1.1.3 and Figure 1.1.7).



Fig. 1.1.7: Sectoral Analysis of Loans and Advances

## **Depository Institutions:**

## 1.2 Primary Mortgage Banks

## 1.2.1 Comparative Statements of Assets and Liabilities

Total assets/liabilities of the PMBs stood at N259.4 billion, representing increase of N27.8 billion or 12.0 per cent above the level recorded in the preceding quarter but, decreased by N30.6 billion or 10.6 per cent below the level reported in the corresponding period of 2014.

The 12.0 per cent increase in total assets reflected majorly the increases in Domestic Credit, Other Assets and Liquid Assets by N13.4 billion or 12.8 per cent, N8.1 billion or 11.6 per cent and N3.4 billion or 8.0 per cent, respectively.

Similarly, the 12.0 per cent appreciation in total liabilities was largely accounted for by the increa