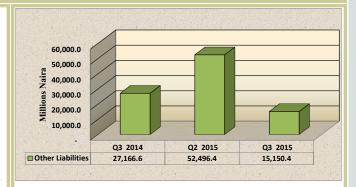

d reflected the increase of N47.2 billion or 615.2 per cent in Profit/loss. This was, however, moderated by the decrease of N5.9 billion or 33.3 per cent in Reserves (including supplementary and general reserves). Shareholders' Fund constituted 30.5 per cent of the total liabilities in Q3 2015 (Table 2.1.1 and Figure 2.1.3).



Fig. 2.1.3: Movement in Shareholders' Fund

#### 2.1.5 Other Liabilities

Other Liabilities stood at N15.2 billion in the period under review, representing decreases of N37.3 billion or 71.1 per cent and N12.0 billion or 44.2 per cent below the levels reported in the preceding quarter and the corresponding period of 2014, respectively.

Other Liabilities contributed 2.2 per cent of the total liabilities of BOI during the review period (Table 2.1.1 and Fig. 2.1.4).



Fig. 2.1.4: Movement in Other Liabilities

#### 2.1.6 Sources and Uses of Funds

Funds were sourced mainly from the contraction of Liquid Asset and increase in Shareholder's Fund by N48.7 billion and N41.3 billion, respectively. Other noticeable sources of funds was the increase in Long Term Loans by N30.9 billion and decrease in Other Assets by N0.3 billion (Table 2.1.2 and Fig.2.1.5). Funds were largely utilized through the increases in Credit to Domestic Economy and Other Liabilities by N83.3 billion and N37.3 billion, respectively. Other noticeable uses of funds was the increase in Deposits for Shares by N0.6 billion (Table 2.1.2 and Fig.2.1.6).



Fig. 2.1.5: Sources of Funds

## 2.1 Bank of Industry



Fig. 2.1.6: Uses of Funds

## 2.1.7.0 Management of N535 Billion CBN Interventio