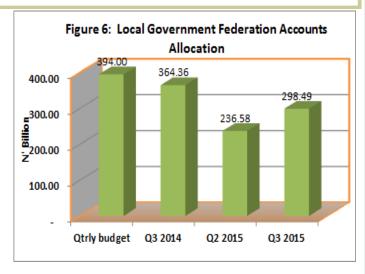

the SGs received and shared the sum of ₹496.37 billion, during the third quarter of 2015 (figure 5).

This comprised of №299.08 billion from the Federation Accounts, №97.02 billion from the VAT Pool account, and №100.27 billion from 13.0 percent given to mineral producing states as derivation fund. When compared with allocations in preceding and corresponding quarters, it reflected an increase of №99.04 billion or 59.52 per cent but a decrease of №140.38 billion or 54.04 percent, respectively (Table 8). Budgetary performance of statutory allocation to the SGs was 76.20 percent for the review period.

Figure 5: State Government Federation Accounts
Allocation



#### 3.2 Local Governments

Statutorily, the 774 LGs shared a total sum of ₩298.49 billion, during the review period (figure 6).



This comprised of ₦230.58 billion from the Federation Account and ₦67.91 billion from the VAT Pool Account. The amount received by the LGs increased by ₦61.92 billion or 36.47 percent, when compared with the preceding quarter. However, it reflected a decrease of ₦65.87 billion or 18.50 percent, below the level in the corresponding quarter of 2014 (Table 8).

Budgetary performance of statutory allocation to the LGs was 75.76 percent for the period under review.

TABLE 1

#### FEDERALLY- COLLECTED REVENUE - THIRD QUARTER 2015 =N= Billion

|                                       |                          |          |          | -14— DIIIIOII |                    | N Change  | n Detween             |           |             |
|---------------------------------------|------------------------