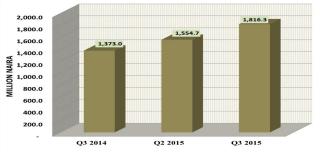

The  $M_2$  multiplier was 3.23 per cent in the review period, thus it was marginally higher than the provisional programmed target of 2.93 per cent for fiscal 2015.

When compared with its growth in the corresponding periods of 2014, growth of  $M_2$  on year-on-year and year-to-date were lower in September 2015 (Fig 1(a)).

Fig 1(a): M2 YoY and YtoD Growth