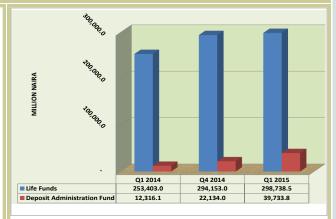

These increases were largely moderated by the decreases of N22.8 billion or 61.0 per cent and N8.0 billion or 66.1 per cent in placement with discount houses and non -current assets, respectively (Table 1).