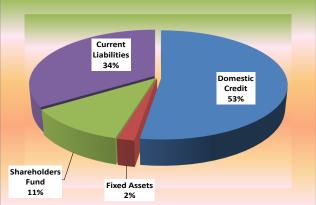

### 2.4.6 Long Term Liabilities

Total Long Term Liabilities, which contributed 27.8 per cent of the total liabilities, decreased by 4.8 per cent to N16.5 billion during the period under review from N17.3 billion reported in the preceding quarter of 2015 (Table 2.4.1).

#### 2.4.7 Sources and Uses of Funds

Funds were largely sourced through the contraction of Domestic Credit and expansion of Current Liabilities by N1.0 billion and N0.6 billion, respectively. Other source was the expansion in Shareholders Fund by N0.2 billion. Funds were majorly utilized through the contraction of Long Term Liabilities and expansion of Liquid Assets by N0.8 billion and N0.6 billion, respectively. Other uses of funds was the expansion of N0.4 billion in Other Assets (Table 2.4.2 and Figure 2.4.4 & 2.4.5).



Fig. 2.4.4 Sources of Funds



Fig. 2.4.5 Uses of Funds

## **Other Financial Auxiliaries:**

## 3.1 Finance Companies

## 3.1.1 Comparative Statements of Assets and Liabilities

Total assets/liabilities of the 69 FCs in Q3 2015 stood at N98.2 billion, representing decreases of N30.4 billion or 23.7 per cent and N9.2 billion or 8.5 per cent below the levels reported in the preceding quarter and the corresponding period of 2014, respectively.

The 23.7 per cent decline in the total assets reflected the decreases of N17.5 billion or 23.8 per cent, N4.7 billion or 15.3 per cent and N4.3 billion or 30.3 per cent in Domestic Credit, Other Assets and Fixed Assets, respectively.

Similarly, the decrease in total liabilities was largely accounted for by the decreases of N19.2 billion or 25.5 per