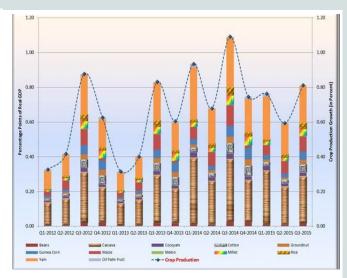

ibution of 0.11 percentage points, respectively.

Solid minerals and crude petroleum and natural gas sub-sectors recorded fastest growth in Q3 2015, with a growth of 7.03 and 1.06 per cents over the corresponding quarter of 2014, while manufacturing sub-sector dampened the growth by 1.75 per cent.

In terms of contributions by value, crude petroleum and natural gas contributed \\ \mathbf{\fin}1,845.39 \text{ billion or 10.27 per cent.} \\

Manufacturing and solid minerals contributed 9.40 and 0.14 per cent respectively.

#### 1.1.3 Construction Sector

Sectoral analysis showed that construction output in real terms declined to \\$579.30 billion or 0.11 in Q3 2015 compared with \\$579.91 billion in Q3 2014. However, construction sector represented 3.22 per cent of share of total real GDP.



Fig. 4: Crop Production Drivers of Real GDP Growth in the Third Quarter of 2015



Fig. 5: Industrial Sector Drivers of Real GDP Growth in the Third Quarter of 2015



Fig. 6: Manufacturing Sub-Sector Drivers of Real GDP Growth in the Third Quarter of 2015

#### 1.1.4 Trade Sector

Sectoral analysis showed that trade output in real terms grew to \$\mathbb{\text{\text{\text{\text{\text{\text{\text{\text{\text{\text{\text{\text{\text{\text{\text{\text{\text{\text{\text{\text{\text{\text{\text{\text{\text{\text{\text{\text{\text{\text{\text{\text{\text{\text{\text{\text{\text{\text{\text{\text{\text{\text{\text{\text{\text{\text{\text{\text{\text{\text{\text{\text{\text{\text{\text{\text{\text{\text{\text{\text{\text{\text{\text{\text{\text{\text{\text{\text{\text{\text{\text{\text{\text{\t