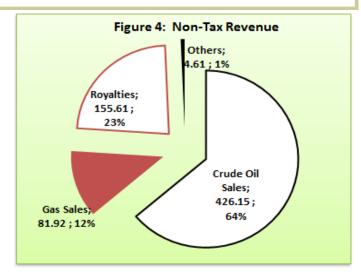

#### 1.1.2 Sources and Uses of funds

The major sources of funds were through the expansions of Shareholders' Fund, Other Liabilities and Deposits by N21.9 billion, N15.5 billion and N12.2 billion, respectively. Other sources of funds were the increases in Placements from Banks and Long Term Loans by N1.3 billion and N0.5 billion, respectively (Table 1.1.2). At 43.0 per cent, Shareholders' Fund made the highest contribution to source of funds (Figure 1.1.1).

Fig. 1.1.1: Sources of funds

Funds were largely used for expansions of Liquid Assets and Other Assets to the tune of N37.8 billion and N8.8 billion, respectively. Further utilization of funds resulted in the expansions of Credit to Domestic Economy and Fixed Assets by N3.3 billion and N1.5 billion, respectively (Table 1.1.2 and Figure 1.1.2).

Fig. 1.1.2: MFBs Uses of Funds