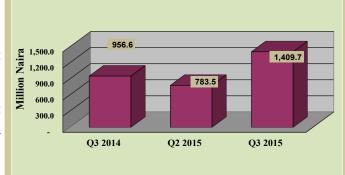

billion or 1.2 per cent in Domestic Credit and Fixed Assets, respectively.

Similarly, the growth in total liabilities was largely attributable to the N0.6 billion or 14.5 per cent and N0.2 billion or 0.6 per cent increases in Current Liabilities and Shareholders Fund, respectively. These increases were, however, moderated by the decrease of N0.8 billion or 4.8 per cent in Long Term Liabilities (Table 2.4.1).

## 2.4.2 Liquid Assets

Total liquid assets of the bank stood at N1.4 billion, representing increases of N0.6 billion or 79.9 per cent and N0.5 billion or 47.4 per cent above the levels reported in the preceding quarter and the corresponding period of 2014, respectively.

Liquid Assets constituted 2.4 per cent of the total assets of NEXIM in Q3 2015 (Table 2.4.1 and Figure 2.4.1).



Fig. 2.4.1 Total Liquid Assets 2.4.3

Credit to the Domestic Economy

NEXIM's aggregate Credit to the Domestic Economy amounted to N49.3 billion, representing a decrease of N1.0 billion or 1.9 per cent below the level reported in the preceding quarter but, an increase of N5.9 billion or 13.5 per cent above the level reported in the corresponding period of 2014.

The 1.9 per cent decline in Domestic Credit was accounted for by the N1.8 billion or 12.5 per cent decrease in Investments. This decrease was, however, moderated by the increase of N0.8 billion or 2.3 per cent in Other Loans & Advances.

The total Credit to Domestic Economy constituted 83.1 per cent of the total assets in Q3 2015 (Table 2.4.1 and Fig. 2.4.2).



Fig. 2.4.2: Credit to Domestic Economy

## 2.4 Nigeria Export and Im