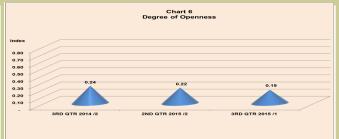

t) experienced a further decline during the period under review from US\$5,154.61 million in Q2, 2015 to US\$5,016.65 million in Q3, 2015 (Chart 3 and Table 1).



#### **External Trade**

#### **External Trade**

Nigeria's trade balance declined significantly in Q3, 2015 when compared with the level in Q2, 2015. Aggregate imports (fob) and exports stood at US\$12,554.25 million and US\$10,651.65 million in Q3, 2015 respectively, as against US\$12,244.44 million and US\$13,117.84 million in Q2, 2015 (Table 1 and Chart 5).

#### **External Trade**





#### **Degree of Openness**

The degree of openness, as measured by the ratio of total external trade to GDP, declined to 0.19 in the period under review, from 0.22 and 0.24 recorded in Q2, 2015 and Q3, 2014 respectively (Table 2, Chart 6).



#### **Capital Inflows**

#### **FDI and Portfolio Inflows**

FDI inflows increased significantly to US\$1,213.98 million in Q3, 2015 from US\$624.87 million in Q2, 2015 (Table 1, Chart 7). However, estimated portfolio investment inflows declined significantly from US\$1,500.45 million in Q2, 2015 to US\$-387.32 million in Q3, 2015.



#### Foreign Exchange Inflows and Outflows

#### **Inflow and Outflow**

Available statistics indicated that foreign exchange inflows to the economy in Q3, 2015 stood at US\$27,336.10 million as against US\$23,701.03 million recorded in Q2, 2015, representing an increase of 15.3 per cent. When compared with the corresponding quarter of 2014, it represents a decrease of 38.3 per cent.

On the other hand, total outflows in the period under review amounted to