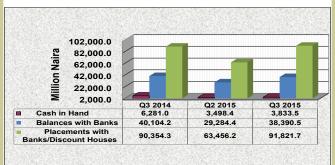

1.1.2: MFBs Uses of Funds

## 1.1.3 Liquid Assets

Total liquid assets of the Microfinance Banks during the review period stood at N134.0 billion, representing increase of N37.8 billion or 39.3 per cent above the level reported in the preceding quarter but, decreased by N2.7 billion or 2.0 per cent below the level reported in the corresponding period of 2014.

## 1.1 Microfinance Banks

The 39.3 per cent growth in Liquid Assets was accounted for by the increases of N28.4 billion or 44.7 per cent, N9.1 billion or 31.1 per cent and N0.3 billion or 9.6 per cent in Placements with Banks/Discount House, Balances with Banks and Cash in Hand, respectively.

Liquid Assets constituted 37.1 per cent of Microfinance Banks' total assets during the period under review (Table 1.1.1 and Figure 1.1.3).



Fig. 1.1.3: Composition of Liquid Assets

## 1.1.4 Credit to the Domestic Economy

The Microfinance Banks' aggregate Credit to Domestic Economy amounted to N160.8 billion, representing increases of N3.3 billion or 2.1 per cent and N10.6 billion or 7.0 per cent above the levels reported in the preceding quarter and the corresponding period of 2014, respectively. The 2.1 per cent increase in Domestic Credit was largely accounted for by the increases of N3.3 billion or 2.4 per cent and N0.2 billion or 1.2 per cent in Loans & Advances and Short Term Investments (TBs), respectively. These increases were, however, moderated by N0.2 billion or 3.6 per cent decrease in Long Term Investments. Credit to Domestic Economy accounted for 44.5 per cent of the total assets of Microfinance Banks in Q3 20