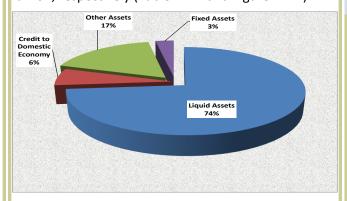

urces and Uses of funds

The major sources of funds were through the expansions of Shareholders' Fund, Other Liabilities and Deposits by N21.9 billion, N15.5 billion and N12.2 billion, respectively. Other sources of funds were the increases in Placements from Banks and Long Term Loans by N1.3 billion and N0.5 billion, respectively (Table 1.1.2). At 43.0 per cent, Shareholders' Fund made the highest contribution to source of funds (Figure 1.1.1).



Fig. 1.1.1: Sources of funds

Funds were largely used for expansions of Liquid Assets and Other Assets to the tune of N37.8 billion and N8.8 billion, respectively. Further utilization of funds resulted in the expansions of Credit to Domestic Economy and Fixed Assets by N3.3 billion and N1.5 billion, respectively (Table 1.1.2 and Figure 1.1.2).



Fig. 1.1.2: MFBs Uses of Funds

## 1.1.3 Liquid Assets

Total liquid assets of the Microfinance Banks during the review period stood at N134.0 billion, representing increase of N37.8 billion or 39.3 per cent above the level reported in the preceding quarter but, decreased by N2.7 billion or 2.0 per cent below the level reported in the corresponding period of 2014.

## 1.1 Microfinance Banks

The 39.3 per cent growth in Liquid Assets was accounted for by the increases of N28.4 billion or 44.7 per cent, N9.1 billion or 31.1 per cent and N0.3 billion or 9.6 per cent in Placements with Banks/Discount House, Balances with Banks and Cash in Hand, respectively.

Liquid Assets constituted 37.1 per cent of Microfinance Banks' total assets during the period under review (Table 1.1.1 and Figure 1.1