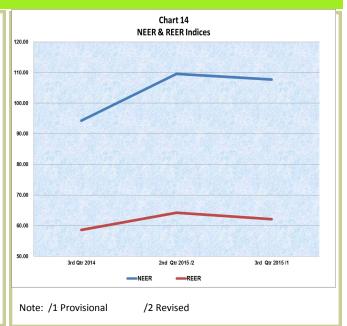

| Demand, Supply and Major Uses of Foreign Exchange                         | 126 |
|---------------------------------------------------------------------------|-----|
| Sectoral Utilization of Foreign Exchange                                  | 127 |
| Exchange Rate Movements                                                   | 127 |
| Value of the Naira and External Competitiveness of the Nigerian Economy   | 128 |
| External Reserves                                                         | 128 |
| International Commodity Prices                                            | 129 |
| List of Tables                                                            |     |
| Summary of Balance of Payments Account                                    | 130 |
| Degree of Openness                                                        | 131 |
| Inflow and Outflow of Foreign Exchange through the Economy                | 131 |
| Currency Composition of Foreign Exchange Reserves                         | 132 |
| Demand and Supply of Foreign Exchange                                     | 132 |
| Sectoral Utilization of Foreign Exchange by DMBs for 'Valid' Transactions | 133 |
| Average Exchange Rates                                                    | 134 |
| NEER and REER Indices                                                     | 134 |
| Holdings of External Reserves                                             | 134 |
| International Commodity Prices                                            | 134 |