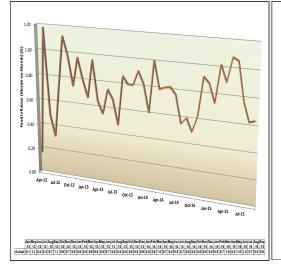

## 6. Analysis of Other Assets/Liabilities

#### 6.1 Other Assets

"Other assets" of the CBs stood at N1,615.5 billion, reflecting an increase of N19.9 billion or 1.3 per cent above the level reported in the preceding month. The increase in "other assets" reflected the increases in the relative contributions of receivables, suspense, deferred tax assets as well as foreign inward transfer by 2.8, 0.7 and 0.4 percentage points, respectively. These increases were, however, moderated by the decreases in the relative contributions of pre-payments, goodwill & other intangible assets and domestic & foreign (miscellaneous) by 1.7, 1.2 and 0.1 percentage points, respectively (Table VI & Figure 4).