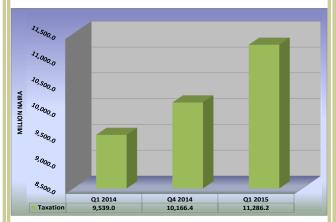

#### 1.3 Credit from the Central Bank

The Central Bank's credit to the CBs increased by N3.2 billion or 1.0 per cent to N317.8 billion in the review month. The 1.0 per cent increase was accounted for by the increases of N2.3 billion or 0.8 per cent and N0.9 billion or 2.6 per cent in loans & advances from CBN and CBN overdrafts to banks, respectively (Table 1).