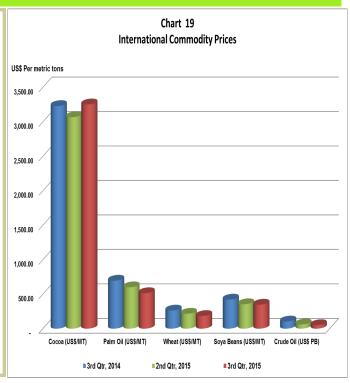

| Demand, Supply and Major Uses of Foreign Exchange                         | 126 |
|---------------------------------------------------------------------------|-----|
| Sectoral Utilization of Foreign Exchange                                  | 127 |
| Exchange Rate Movements                                                   | 127 |
| Value of the Naira and External Competitiveness of the Nigerian Economy   | 128 |
| External Reserves                                                         | 128 |
| International Commodity Prices                                            | 129 |
| List of Tables                                                            |     |
| Summary of Balance of Payments Account                                    | 130 |
| Degree of Openness                                                        | 131 |
| Inflow and Outflow of Foreign Exchange through the Economy                | 131 |
| Currency Composition of Foreign Exchange Reserves                         | 132 |
| Demand and Supply of Foreign Exchange                                     | 132 |
| Sectoral Utilization of Foreign Exchange by DMBs for 'Valid' Transactions | 133 |
| Average Exchange Rates                                                    | 134 |
| NEER and REER Indices                                                     | 134 |
| Holdings of External Reserves                                             | 134 |
| International Commodity Prices                                            | 134 |