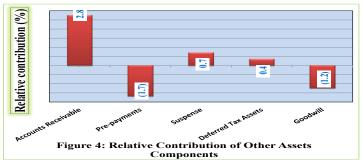

levels, the foreign assets (net) was N5.7 billion above the level in the preceding month (Table V).

## 6. Analysis of Other Assets/Liabilities

#### 6.1 Other Assets

"Other assets" of the CBs stood at N1,615.5 billion, reflecting an increase of N19.9 billion or 1.3 per cent above the level reported in the preceding month. The increase in "other assets" reflected the increases in the relative contributions of receivables, suspense, deferred tax assets as well as foreign inward transfer by 2.8, 0.7 and 0.4 percentage points, respectively. These increases were, however, moderated by the decreases in the relative contributions of pre-payments, goodwill & other intangible assets and domestic & foreign (miscellaneous) by 1.7, 1.2 and 0.1 percentage points, respectively (Table VI & Figure 4).



#### 6.2 Other Liabilities

At N2,225.5 billion, "Other liabilities" of the CBs increased by N151.9 billion or 7.3 per cent above the level recorded in the preceding month. The rise in "other liabilities" was accounted for by the increases in the relative contributions of accounts payables, current year unaudited profit with OCI and provision for tax payments as well as provision for bad debt by 6.8, 1.6 and 0.1 percentage points, respectively. These increases were moderated by the decreases of 1.0, 0.2 and 0.1 percentage points in relative contributions of domestic & foreign (miscellaneous), suspense accounts and sundry creditors, respectively (Table 6 & Figure 5).



#### 7.0 Some Financial Ratios

#### 7.1 Liquidity Ratio

Total specified liquid assets of the CBs stood at N6,844.7 bil