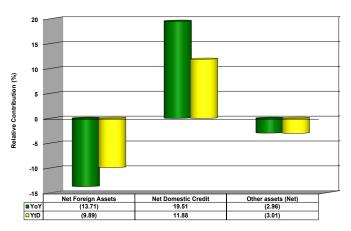

# 2. Determinants of Money Supply

The measure of money supply broadly defined (M<sub>2</sub>) recorded a 1.03 per cent year-to-date contraction due to the decreases of 9.89, 3.01 and 0.74 percentage points in the relative contributions of foreign assets (net), other assets (net) and credit to state & local governments, respectively. These outweighed the 8.66 percentage points increases in the relative contribution of net credit to government (Table II).

However,  $M_2$  increased by 2.85 per cent when compared with the corresponding period of 2014. The expansion reflected the increases of 13.80 and 5.27 percentage points in the relative contributions of net credit to government and credit to core private sector, respectively.

The increases were, however, moderated by the decreases of 13.71 and 2.96 percentage points in the relative contributions of net foreign assets and other asset net, respectively (Table II and Fig 2).

**Determinants of Money Supply** 

Fig 2: Determinants of  $M_2$  Growth from end-December 2014 and Year-on-Year