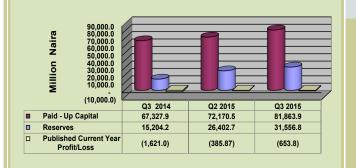

ure 1.2.4).



Fig. 1.2.4: Composition of Credit to the Domestic Economy

## 1.2 Primary Mortgage Banks

#### 2.5 Shareholders' Fund

Shareholders' Fund amounted to N112.8 billion, representing increases of N14.6 billion or 14.8 per cent and N31.9 billion or 39.4 per cent above the levels recorded in the preceding quarter and the corresponding quarter of 2014, respectively. The 14.8 per cent rise in Shareholders' Fund was accounted for by the increases of N9.7 billion or 13.4 per cent and N5.2 billion or 19.5 per cent in Paid up Capital and Reserves, respectively. These increases were, however, moderated by N0.3 billion or 69.4 per cent decrease in Published Current Year Profit/Loss.

The Shareholders Fund constituted 43.5 per cent of the total liabilities (Table 1.2.1 and Figure 1.2.5).



Fig. 1.2.5: Shareholders' Fund

## 1.2.6 Capital Adequacy Requirements

On aggregate, the PMBs complied with the guidelines on Capital Adequacy Ratio during the period under review. The institutions' total qualified capital stood at N112.8 billion, representing 70.6 per cent of their total risk weighted assets. This was 60.6 percentage points higher than the 10.0 per cent minimum target prescribed for fiscal year 2015 (Table 1.2.1).

## 1.2 Primary Mortgage Banks

## 1.2.7 Mortgage Assets to Total Assets Ratio

On the aggregate, the PMBs fell by 6.0 points below the minimum limit on mortgage assets to total assets ratio in the Q3 2015. The ratio of Mortgage Assets to Total Assets stood at 24.0 per cent against the 30.0 per cent minimum ratio prescribed for fiscal year 2015 (Table 1.2.1).