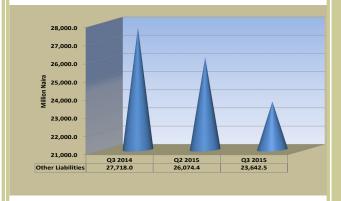

respectively. Deposits Liabilities accounted for 27.7 per cent of the bank's total liabilities (Table 2.3.1and Figure 2.3.4).



Fig. 2.3.4: Total Deposits

## 2.3.6 Long Term Loans

At N0.2 billion, Long Term Loans of the BOA remained unchanged when compared with the level reported in the preceding quarter but, increased by 0.3 per cent above the level reported in the corresponding period of 2014 (Table 3.3.1).

#### 2.3.7 Other Liabilities

Other Liabilities of the BOA stood at N23.6 billion in Q3 2015, indicating decreases of N2.4 billion or 9.3 per cent and N4.1 billion or 14.7 per cent below the levels recorded in the preceding quarter and the corresponding period of 2014, respectively.

At N23.6 billion, other liabilities of the bank constituted 84.5 per cent of total liabilities.



Fig 2.3.5: Other Liabilities

## 2.3 Bank of Agriculture

## 2.3.8 Sources and Uses of Funds

The major sources of funds were the contractions in Credit to Domestic Economy, Other Assets and Liquid Assets to the tune of N9.0 billion, N2.0 billion and N1.7 billion, respectively. At N9.0 billion, Credit to Domestic Economy contributed 70 per cent to the source of funds. Funds were largely utilized through the contraction of Shareholders' Fund, expansion of Fixed Assets and contraction of Other Liabilities by N6.3 billion, N3.6 billion and N2.4 billion, respectively. At N6.3 billion, Shareholders' Fund contributed 40 per cent of the uses of fund (Table 2.3.2, Figures 2.3.5 and 2.3.6).



Fig. 2.3.6: Sources of Funds



Fig. 2.3.7: Uses of Funds

## **Development Banks:**

## 2.4 Nigeria Exp