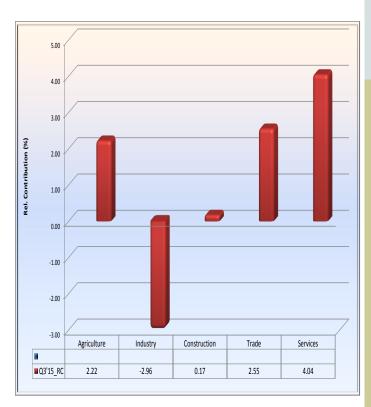

| List of Tables                                           |     |
|----------------------------------------------------------|-----|
| Drivers of:                                              |     |
| Headline Inflation (Y/Y)                                 | 91  |
| Food Inflation (Y/Y)                                     | 94  |
| Imported Food Inflation (Y/Y)                            | 95  |
| Core Inflation (Y/Y)                                     | 96  |
| Interval Forecasts for Headline, Food and Core Inflation | 97  |
| Gross Domestic Product Report for Q3, 2015               | 98  |
| GDP at 2010 Constant Basic Prices                        | 99  |
| Non-oil Real GDP                                         | 102 |
| GDP at Current Basic Prices                              | 105 |
| Non-oil Nominal GDP                                      | 107 |
| GDP Tables                                               | 109 |
| Fiscal Review for Q3, 2015                               | 113 |
| Executive Summary                                        | 114 |
| Revenue                                                  | 115 |
| The FGN Fiscal Operations                                | 117 |
| Revenue of the Sub-National Governments                  | 118 |
| Fiscal Tables                                            | 119 |
| External Sector Statistics Monitor for Q3, 2015          | 123 |
| External Sector Records Mixed Performance                | 124 |
| Current Account Balance                                  | 124 |
| External Trade                                           | 124 |
| Capital Inflows                                          | 125 |
| Foreign Exchange Inflows and Outflows                    | 125 |
| Reserves Composition                                     | 126 |

| Aggregate | <b>Domestic</b> | Credit |
|-----------|-----------------|--------|
|-----------|-----------------|--------|

|                                                             |                   | (=N='              | million)         |            |         |              |             |             |
|-------------------------------------------------------------|-------------------|--------------------|------------------|------------|---------|--------------|-------------|-------------|
|                                                             | Dec-14            | Aug-15             | Sep-15           | Percentage | Change  | Sep-14       |             |             |
|                                                             | <b>(1)</b>        | (2)                | (3)              | betwe      | en      | Memo         |             |             |
| ITEM                                                        |                   |                    |                  | (1)&(3)    | (2)&(3) |              | (3)-(2)     | (3)-(1)     |
| [1] CLAIMS ON PRIVATE SECTOR                                | 12,664,748.0      | 13,042,280.3       | 12,990,815.9     | 2.6        | (0.4)   | 12,467,224.0 | (51,464.4)  | 326,067.9   |
|                                                             |                   |                    |                  |            |         |              |             |             |
| (i) Loans & Advances to Other Customers                     | 11,590,968.0      | 11,962,617.5       | 11,808,369.8     | 1.9        | (1.3)   | 10,592,840.4 | (154,247.7) | 217,401.8   |
| (ii) Advances under Lease                                   | 161,778.3         | 145,469.0          | 145,074.1        | (10.3)     | (0.3)   | 159,725.6    | (395.0)     | (16,704.2)  |
| (iii) Commercial Papers/Bankers Acceptances                 | 18,579.4          | 17,628.1           | 11,604.0         | (37.5)     | (34.2)  | 16,607.8     | (6,024.0)   | (6,975.4)   |
| (iv) Investments                                            | 888,993.2         | 915,870.6          | 1,025,169.0      | 15.3       | 11.9    | 1,694,778.3  | 109,298.4   | 136,175.9   |
| (v) Bills from non-bank/L&A to banks'                       | 4,429.1           | 695.1              | 598.9            | (86.5)     | (13.8)  | 3,271.9      | (96.2)      | (3,830.1)   |
| subsidiaries/factored debt                                  | 4,429.1           | 095.1              | 390.9            | (80.5)     | (13.0)  | 3,271.9      | (90.2)      | (3,830.1)   |
| [2] CLAIMS ON STATE & LOCAL GOVERNMENTS                     | 536,367.3         | 415,028.6          | 396,980.5        | (26.0)     | (4.3)   | 484,483.5    | (18,048.2)  | (139,386.9) |
| (i) Loans & Advances to State Governments                   | 530.317.4         | 407.960.4          | 392,429.9        | (26.0)     | (3.8)   | 472,746.6    | (15,530.5)  | (137,887.4) |
| (ii) Loans & Advances to Local Governments                  | 6,050.0           | 7,068.2            | 4,550.5          | (24.8)     | (35.6)  | 11,736.9     | (2,517.7)   | (1,499.4)   |
| (1) 254.16 4 / 14141.1656 16 2554.1 56161.1116.116          | 0,000.0           | .,000.2            | .,000.0          | (=)        | (00.0)  | ,            | (=,0 )      | (1,100.1)   |
| [3] CLAIMS ON OTHER FINANCIAL INSTITUTIONS                  | 19.142.7          | 37.091.0           | 39.513.7         | 106.4      | 6.5     | 8,197.5      | 2,422.7     | 20.371.0    |
| (I) Placement with Discount Houses                          | 19.142.7          | 37.091.0           | 39,513.7         | 106.4      | 6.5     | 8,197.5      | 2,422.7     | 20,371.0    |
| (i) I doomerk mar 2 lood alk i loddoo                       | .0,2              | 07,001.0           | 00,0.0           |            | 0.0     | 0,107.0      | _,          | 20,07 1.0   |
| [4] CLAIMS ON CENTRAL GOVERNMENT (Net)                      | 3,216,835.5       | 3,229,486.8        | 3,748,934.6      | 16.5       | 16.1    | 2,792,624.4  | 519,447.8   | 532,099.1   |
| (i) Treasury Bills                                          | 2,481,755.1       | 2,405,375.1        | 2,372,020.3      | (4.4)      | (1.4)   | 2,392,522.5  | (33,354.8)  | (109,734.8) |
| (ii) Treasury Certificates                                  | 0.0               | 0.0                | 0.0              |            |         | 0.0          | 0.0         | 0.0         |
| (iii) Development Stocks/FGN Bonds                          | 1,493,395.0       | 1,629,492.6        | 1,867,308.6      | 25.0       | 14.6    | 1,238,052.4  | 237,816.1   | 373,913.6   |
| (iv) Loans & Advances to Central Government                 | 6,263.9           | 11,174.2           | 14,985.6         | 139.2      | 34.1    | 6,175.8      | 3,811.5     | 8,721.7     |
| Less                                                        |                   |                    |                  |            |         |              |             |             |
| (i) Central Government Deposits                             | 764,578.5         | 816,555.0          | 505,380.0        | (33.9)     | (38.1)  | 844,126.3    | (311,175.1) | (259,198.6) |
| -                                                           | 40 407 000 0      | 40.700.000.0       | 47 470 044 7     | 4.5        | 0.70    | 45 750 500 4 | 450.057.0   | 700 454 0   |
| AGGREGATE DOMESTIC CREDIT (Net)                             | 16,437,093.6      | 16,723,886.8       | 17,176,244.7     | 4.5        | 2.70    | 15,752,529.4 | 452,357.9   | 739,151.2   |
| LOANS & ADVANCES                                            | 12,175,750.5      | 12,444,234.5       | 12,272,052.6     | 0.8        | (1.38)  | 10,267,450.6 | (172,181.9) | 96,302.1    |
| DOMESTIC INVESTMENTS                                        | 4,864,143.3       | 4,950,738.3        | 5,264,498.0      | 8.2        | 6.3     | 5,325,353.2  | 313,759.7   | 400,354.7   |
| ADVANCES UNDER LEASE                                        | 161,778.3         | 145,469.0          | 145,074.1        | (10.3)     | (0.3)   | 159,725.6    | (395.0)     | (16,704.2)  |
| MEMO: TOTAL CREDIT \1                                       | 13,201,115.3      | 13,457,309.0       | 13,387,796.4     | 1.4        | (0.5)   | 12,951,707.5 | (69,512.6)  | 186,681.1   |
| :<br>\1 Total Credit is as defined in the Monetary Guidelin | nes (Claims on pr | ivate sector, stat | e and local gove | ernments)  |         |              |             |             |

| Table IV |                    |  |  |  |  |  |
|----------|--------------------|--|--|--|--|--|
| Sectoral | Credit Utilization |  |  |  |  |  |

|                                                         | Dec-14       | Aug-15       | Sep-15       | Percen | tage Share in | Total  | % Chang | ge Between | Rel    |
|---------------------------------------------------------|--------------|--------------|--------------|--------|---------------|--------|---------|------------|--------|
|                                                         | (=N='m)      | (=N='m)      | (=N='m)      | Dec-14 | Aug-15        | Sep-15 | (2)&(3) | (1)&(3)    | Contri |
| ITEM                                                    | (1)          | (2)          | (3)          | (4)    | (5)           | (6)    |         |            |        |
| [1] SECTORAL CREDIT ALLOCATION                          |              |              |              |        |               |        |         |            |        |
| [a] Agriculture                                         | 478,911.8    | 446,912.1    | 469,924.4    | 3.7    | 3.7           | 3.6    | 5.1     | (1.9)      | 0.2    |
| [b] Industy                                             | 3,988,996.9  | 3,807,113.2  | 4,571,493.0  | 30.9   | 31.9          | 35.1   | 20.1    | 14.6       | 6.4    |
| Mining & Quarrying                                      | 18,215.9     | 22,696.9     | 12,142.8     | 0.5    | 0.6           | 0.3    |         |            |        |
| Manufacturing                                           | 1,647,451.3  | 1,649,852.5  | 1,958,451.2  | 41.3   | 43.3          | 42.8   |         |            |        |
| Oil & Gas                                               | 2,047,205.0  | 1,806,180.7  | 2,241,331.3  | 51.3   | 47.4          | 49.0   |         |            |        |
| of which DownStream, Natural Gas and Crude Oil Refining | 2,047,205.0  | 1,806,180.7  | 2,241,331.3  |        |               |        |         |            |        |
| Power and Energy                                        | 276.124.7    | 328,383.0    | 359,567.8    | 6.9    | 8.6           | 7.9    |         |            |        |
| of which IPP and Power Generation                       | 276,124.7    | 328,383.0    | 359,567.8    |        |               |        |         |            |        |
| [c] Construction                                        | 556,192.9    | 488,946.8    | 554,253.2    | 4.3    | 4.1           | 4.3    | 13.4    | (0.3)      | 0.5    |
| [d] Trade/General Commerce                              | 1,045,191.9  | 970,943.8    | 1,029,996.3  | 8.1    | 8.1           | 7.9    | 6.1     | (1.5)      | 0.5    |
| [e] Government                                          | 732,035.5    | 584,508.1    | 618,389.8    | 5.7    | 4.9           | 4.8    | 5.8     | (15.5)     | 0.3    |
| [f] Services                                            | 6,088,092.1  | 5,648,533.2  | 5,769,824.5  | 47.2   | 47.3          | 44.3   | 2.1     | (5.2)      | 1.0    |
| Real Estate                                             | 551,387.99   | 575,287.01   | 637,701.12   | 9.1    | 10.2          | 11.1   |         |            |        |
| Finance, Insurance and Capital Market                   | 763,392.26   | 849,595.55   | 790,241.68   | 12.5   | 15.0          | 13.7   |         |            |        |
| Education                                               | 86,002.13    | 75,053.30    | 79,141.13    | 1.4    | 1.3           | 1.4    |         |            |        |
| Oil & Gas                                               | 1.098.908.31 | 1,216,840.75 | 1,212,083.30 | 18.1   | 21.5          | 21.0   |         |            |        |
| of which Upstream and Oil & Gas Services                | 1,098,908.3  | 1,216,840.7  | 1,212,083.3  |        |               |        |         |            |        |
| Power and Energy                                        | 150,878.45   | 131,693.19   | 169,399.07   | 2.5    | 2.3           | 2.9    | 28.6    | 12.3       | 0.3    |
| of which Power Transmission and Distribution            | 150, 878.45  | 131,693.19   | 169,399.07   |        |               |        |         |            |        |
| Others                                                  | 3,437,522.97 | 2,800,063.42 | 2,881,258.17 | 56.5   | 49.6          | 49.9   |         |            |        |
| of which: i. General                                    | 1,974,246.76 | 1,319,729.07 | 1,288,867.67 | 0.57   | 0.47          | 0.45   |         |            |        |
| ii. Information & Communication                         | 804,832.21   | 744,118.74   | 825,436.03   | 0.23   | 0.27          | 0.29   |         |            |        |
| iii. Transportation & Storage                           | 274,407.07   | 326,373.87   | 420,878.33   | 0.08   | 0.12          | 0.15   |         |            |        |
| TOTAL PRIVATE SECTOR CREDIT                             | 12,889,421.1 | 11,946,957.1 | 13,013,881.1 | 100.0  | 100.0         | 100.0  | 8.9     | 1.0        | 8.9    |

Table VII
Liquidity Ratio, Liquid Assets Structure Ratio, Cash Reserve Ratio and Loans-to-Deposit Ratio
of Commercial Banks

|                                               | Aug-15<br>(1)            | Sep-15<br>(2)            | Change Between (1) & (2)  |                |  |
|-----------------------------------------------|--------------------------|--------------------------|---------------------------|----------------|--|
|                                               | (=N=' m)                 | (=N=' m)                 | Actual                    | (%)            |  |
| [A] TOTAL SPECIFIED LIQUID ASSETS             | 6,699,217.1              | 6,844,738.0              | 145,520.9                 | 2.2            |  |
|                                               |                          |                          | •                         |                |  |
| [A.1] Cash Related Items                      | 1,358,868.2              | 1,417,007.7              | 58,139.5                  | 4.3            |  |
| (i) Currency (ii) Deposit at Central Bank     | 439,470.2<br>5,175,017.2 | 418,542.0<br>4,864,471.5 | (20,928.2)<br>(310,545.6) | (4.8)<br>(6.0) |  |
| Less                                          | 5,175,017.2              | 4,864,471.5              | (310,545.6)               | (6.0)          |  |
| (iii) Penalty Deposits                        | 0.0                      | 0.0                      | 0.0                       | 0.0            |  |
| (iv) Cash Reserve Requirements                | 4,205,700.1              | 3,811,469.9              | (394,230.3)               | (9.4)          |  |
| (v) Stabilization Securities/Others           | 49,919.0                 | 54,536.0                 | 4,617.0                   | 9.2            |  |
| (v) Glabilization Geodinics/Guicis            | 45,515.6                 | 0-,000.0                 | 4,017.0                   | J. <u>Z</u>    |  |
| [A.2] Liquid-Assets-Structure                 | 3,111,306.7              | 3,026,809.3              | (84,497.4)                | (2.7)          |  |
| (i) Treasury Bills                            | 2,437,269.8              | 2,372,020.3              | (65,249.5)                | (2.7)          |  |
| (ii) Treasury Certificates                    | 0.0                      | 0.0                      | 0.0                       | 0.0            |  |
| (iii) CBN Bills                               | 674,036.9                | 654,789.0                | (19,248.0)                | (2.9)          |  |
| [A.3] Other Specified Liquid Assets           | 2,229,042.2              | 2,400,921.0              | 171,878.8                 | 7.7            |  |
| (i) Balances with other banks (net)           | 8,254,5                  | 7.842.6                  | (412.0)                   | (5.0)          |  |
| (ii) Placements with other banks (net)        | 316.830.3                | 301.075.2                | (15.755.1)                | (5.0)          |  |
| (iii) Placement with Discount Houses (net)    | 37,327.8                 | 14,549.3                 | (22,778.5)                | (61.0)         |  |
| (iv) Money at call (net)                      | 137,107.8                | 146,442.5                | 9,334.7                   | 6.8            |  |
| (v) Certificates of deposit held (net)        | 38,693.1                 | 63,702.8                 | 25,009.7                  | 64.6           |  |
| (vi) Development Stocks/AMCON Bonds/FGN Bonds | 1,690,828.6              | 1,867,308.6              | 176,480.1                 | 10.4           |  |
|                                               |                          |                          |                           |                |  |
| [B] TOTAL CURRENT LIABILITIES                 | 17,605,297.2             | 17,204,091.1             | (401,206.1)               | (2.3)          |  |
| [B.1] Deposit Liabilities                     | 12,915,866.4             | 12,679,313.8             | (236,552.6)               | (1.8)          |  |
| (i) Demand Deposits                           | 5,506,315.9              | 5,379,384.8              | (126,931.0)               | (2.3)          |  |
| (ii) Savings Deposits                         | 2,966,000.7              | 2,903,952.6              | (62,048.1)                | (2.1)          |  |
| (iii) Time Deposits                           | 4,443,549.9              | 4,395,976.4              | (47,573.5)                | (1.1)          |  |
|                                               |                          |                          |                           |                |  |
| [B.2] Other Deposits                          | 4,372,131.1              | 4,185,162.8              | (186,968.2)               | (4.3)          |  |
| (i) Domiciliary Deposits                      | 4,349,748.9              | 4,165,420.8              | (184,328.1)               | (4.2)          |  |
| (ii) Other Deposit Certificates & Notes       | 22,382.1                 | 19,742.0                 | (2,640.1)                 | (11.8)         |  |
| [B.3] Other Current Liabilities               | 317,299.7                | 339,614.5                | 22,314.7                  | 7.0            |  |
| (i) Excess balance held for other banks       | 180,850.7                | 176,488.3                | (4,362.4)                 | (2.4)          |  |
| (ii) Excess money at call takings             | 132,549.0                | 158,126.1                | 25,577.1                  | 19.3           |  |
| (iii) Excess inter-bank takings               | 3,900.0                  | 5,000.0                  | 1,100.0                   | 28.2           |  |
| (iv) Excess takings from Discount Houses      | 0.0                      | 0.0                      | 0.0                       | #N/A           |  |
| (v) Excess Certificate of Deposit issued      | 0.0                      | 0.0                      | 0.0                       | #N/A           |  |
|                                               |                          |                          |                           |                |  |
| [C] LIQUIDITY RATIO                           | 39.75                    | 40.03                    | 0.28                      |                |  |
| [D] LIQUID ASSET STRUCTURE RATIO              | 19.39                    | 18.52                    | (0.88)                    |                |  |
| [F] LOANS-TO-DEPOST RATIO                     | 69.86                    | 70.19                    | 0.33                      |                |  |
| Loans & Advances                              | 12,441,223.1             | 12,272,052.6             | (169,170.6)               | (1.4)          |  |