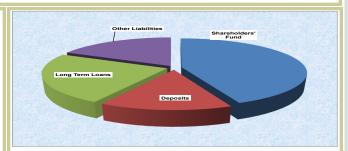

he 12.0 per cent appreciation in total liabilities was largely accounted for by the increases in Shareholders' Fund, Long Term Loans and Other Liabilities by N14.6 billion or 14.8 per cent, N8.0 billion or 198.0 per cent and N6.0 billion or 15.5 per cent, respectively. These increases were, however, moderated by the decreases in NHF Loans and Placements from Banks by N5.3 billion or 19.5 per cent and N0.5 billion or 13.3 per cent, respectively (Table 1.2.1).

#### 1.2.2 Sources and Uses of funds

The major sources of funds were the expansions in Shareholders' Fund and Long Term Loans to the tune of N14.6 billion and N8.0 billion, respectively. Other sources were the expansions in Other Liabilities and Deposits by N6.0 billion and N4.9 billion, respectively (Table 1.2.2 and Figure 1.2.1).



Fig. 1.2.1: Sources of funds

Funds were largely utilized in the expansions of Credit to Domestic Economy and Other Assets to the tune of N13.4 billion and N8.1 billion, respectively. Other avenues for funds utilization included the decrease in NHF Loans & increase in Liquid Assets by N5.3 billion and N3.4 billion, respectively (Table 1.2.2 and Figure 1.2.2).



Fig. 1.2.2: Uses of Funds

#### 1.2.3 Liquid Assets

Liquid assets of the PMBs during the period under review stood at N46.6 billion, representing increase of N3.4 billion or 8.0 per cent above the level recorded in the preceding quarter but, declined by N2.7 billion or 5.5 per cent below the level recorded in the corresponding period of 2014. The 8.0 per cent rise in Liquid Assets was largely accounted for by the increases of N4