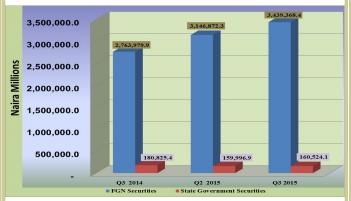

Commission (PENCOM) (Table 3.3.1 and Fig. 3.3.1).



Fig. 3.3.1: Composition of Ordinary Shares

#### 3.3.3 Investment in Government Securities

Aggregate Investment in Government Securities stood at N3,599.9 billion during the review period, representing increases of N293.0 billion or 8.9 per cent and N655.1 billion or 22.2 per cent above the levels reported in the preceding quarter and the corresponding period of 2014, respectively.

## 3.3 Pension Funds

At N3,599.9 billion, Investment in Government Securities constituted 70.4 per cent of the total Pension Fund assets in Q3 2015.

Funds invested in State Government Securities was N95.1 billion lower than the 5 per cent maximum of total pension funds assets stipulated in the PENCOM investment guidelines (Table 3.3.1 and Figure 3.3.2).



Fig. 3.3.2: Government Securities

## 3.3.4 Investment in Corporate Debt Securities

The Investment in Corporate Debt Securities amounted to N148.3 billion, representing increases of N5.2 billion or 3.7 per cent and N52.1 billion or 54.1 per cent above the levels reported in the preceding quarter and the corresponding period of 2014, respectively. Investment in Corporate Debt Instruments constituted 2.9 per cent of the total assets of the pension funds operators (Table 3.3.1 and Figure 3.3.3).



Fig. 3.3.3: Corporate Debt Securities

#### 3.3.5 Investment in Money Market Instruments

Investment in Money Market Instruments in the Q3 2015 amounted to N476.1 billion, representing decreases of N91.9 billion or 16.2 per cent and N87.9 billion or 15.6 per cent below the levels reported in the